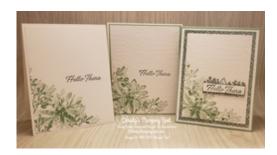

# Eden's Garden Collection Trio of Cards

ard Measurements:

Simple -

Thick Basic White cs card base - 11" x 4 1/4" scored at 5 1/2". Basic White cs panel - 5 1/4" x 4".

Casual -

Thick Basic White cs card base - 11" x 4 1/4" scored at 5 1/2".

### 1. Simple ~

Start with a Thick Basic White cs card base and cut a Basic White cs panel. Stamp the images from the Eden's Garden stamp set in Mint Macaron ink on the bottom left corner of the Basic White cs panel. Stamp the sentiment from the Eden's Garden stamp set in Evening Evergreen ink on the Basic White cs panel. Glue the stamped panel to the card base.

### 3. Casual ~

Start with a Thick Basic White cs card base. Cut a Mint Macaron cs panel and a Basic White cs panel. Stamp the images from the Eden's Garden stamp set in Mint Macaron ink on the bottom left corner of the Basic White cs panel. Stamp the sentiment from the Eden's Garden stamp set in Evening Evergreen ink on the Basic White cs panel. Dry emboss the stamped Basic White cs with the Timeworn Type 3D embossing folder. Glue the stamped embossed Basic White cs panel to the Mint Macaron cs panel and then glue them both to the card base.

#### 5. Avid ~

Start with a Mint Macaron cs card base. Cut both Basic White cs panels and the Ever Eden Specialty DSP panel. Stamp the images from the Eden's Garden stamp set in Mint Macaron ink on the bottom left corner of the smaller Basic White cs panel. Dry emboss both Basic White cs panels with the Timeworn Type 3D embossing folder. Glue the stamped embossed Basic White cs panel to the Ever Eden Specialty DSP panel, glue them to the embossed Basic White cs panel, and them glue them to the card base.