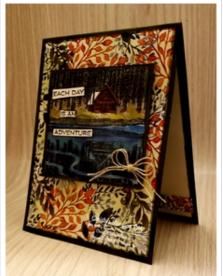

2. Stamp the cabin image from the Reflected in Nature stamp set in Memento Black ink on Basic White cs (you can use your Stamparatus). Color your image with Stampin' Blends. Then fussy cut out the image and glue it to the Mossy Meadow cs image panel layer. Use Stampin' Dimensionals to add it to the card front.

3. Stamp the sentiment from the Reflected in Nature stamp set in Mossy Meadow ink on Basic White cs (1/4") and then fussy cut it into three pieces. Use your Light Mossy Meadow Stampin' Blend to add color to the edges of the sentiment pieces. Glue the sentiment pieces to the card front on the image panel. Tie a small Linen Thread double bow and use glue dots to add it to the bottom right corner of your image panel. Use the Dark Old Olive Stampin' Blend to add color to pearls and then add them to the card front.