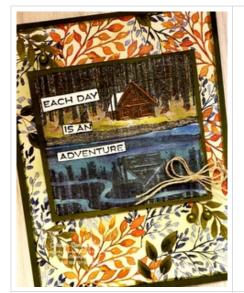

2. Stamp the cabin image from the Reflected in Nature stamp set in Memento Black ink on Basic White cs (you can use your Stamparatus). Color your image with Stampin' Blends. Then fussy cut out the image and glue it to the Mossy Meadow cs image panel layer. Use Stampin' Dimensionals to add it to the card front.

3. Stamp the sentiment from the Reflected in Nature stamp set in Mossy Meadow ink on Basic White cs (1/4") and then fussy cut it into three pieces. Use your Light Mossy Meadow Stampin' Blend to add color to the edges of the sentiment pieces. Glue the sentiment pieces to the card front on the image panel. Tie a small Linen Thread double bow and use glue dots to add it to the bottom right corner of your image panel. Use the Dark Old Olive Stampin' Blend to add color to pearls and then add them to the card front.