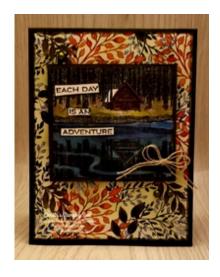

## Thursday's Double Feature: Reflected In Nature Card 2

ard Measurements:

■ Mossy Meadow cs card base - 11" x 4 1/4" scored at 5 1/2".

Beauty of the Earth DSP panel - 5 1/4" x 4" plus two 1/2" x 4" strips.

Mossy Meadow cs image panel layer - 27/8" x 3 1/4".

Basic White cs image panel - fussy cut with paper snips (2 3/4" x 3").

Basic White cs sentiment panels - fussy cut into three with paper snips (about 1/4").

## Project Recipe:

1. Start with a Mossy Meadow cs card base. Cut a Beauty of the Earth DSP panel and a Mossy Meadow cs image panel layer. Use your blending brush to lightly add Mossy Meadow ink to to the DSP panel, Mossy Meadow cs panel, and the edges of the card base. Use your Light Mossy Meadow Stampin' Blend to add more color to the edges of the DSP panel. Glue the DSP panel to the card base.

2. Stamp the cabin image from the Reflected in Nature stamp set in Memento Black ink on Basic White cs (you can use your Stamparatus). Color your image with Stampin' Blends. Then fussy cut out the image and glue it to the Mossy Meadow cs image panel layer. Use Stampin' Dimensionals to add it to the card front.

3. Stamp the sentiment from the Reflected in Nature stamp set in Mossy Meadow ink on Basic White cs (1/4") and then fussy cut it into three pieces. Use your Light Mossy Meadow Stampin' Blend to add color to the edges of the sentiment pieces. Glue the sentiment pieces to the card front on the image panel. Tie a small Linen Thread double bow and use glue dots to add it to the bottom right corner of your image panel. Use the Dark Old Olive Stampin' Blend to add color to pearls and then add them to the card front.