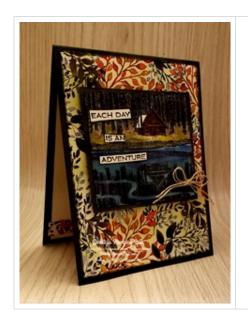

## Project Recipe:

1. Start with a Mossy Meadow cs card base. Cut a Beauty of the Earth DSP panel and a Mossy Meadow cs image panel layer. Use your blending brush to lightly add Mossy Meadow ink to to the DSP panel, Mossy Meadow cs panel, and the edges of the card base. Use your Light Mossy Meadow Stampin' Blend to add more color to the edges of the DSP panel. Glue the DSP panel to the card base.

2. Stamp the cabin image from the Reflected in Nature stamp set in Memento Black ink on Basic White cs (you can use your Stamparatus). Color your image with Stampin' Blends. Then fussy cut out the image and glue it to the Mossy Meadow cs image panel layer. Use Stampin' Dimensionals to add it to the card front.

3. Stamp the sentiment from the Reflected in Nature stamp set in Mossy Meadow ink on Basic White cs (1/4") and then fussy cut it into three pieces. Use your Light Mossy Meadow Stampin' Blend to add color to the edges of the sentiment pieces. Glue the sentiment pieces to the card front on the image panel. Tie a small Linen Thread double bow and use glue dots to add it to the bottom right corner of your image panel. Use the Dark Old Olive Stampin' Blend to add color to pearls and then add them to the card front.