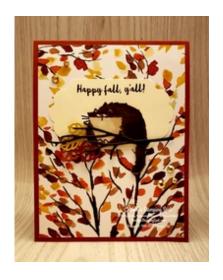

## Thursday's Double Feature: Clever Cats Fall Card

ard Measurements:

Cajun Craze cs card base - 11" x 4 1/4" scored at 5 1/2".

Beauty of the Earth DSP panel - 5 1/4" x 4" plus two 1/2" x 4" strips.

Very Vanilla cs label - (17/8") die cut with the Seasonal Labels dies.

Basic White cs cat - fussy cut with paper snips.

Early Espresso cs branch - die cut with the Intricate Leaves dies.

Cajun Craze cs/Crushed Curry cs/Cherry Cobbler cs leaves - die cut with the Intricate Leaves dies.

## **Project Recipe:**

1. Start with a Cajun Craze cs card base. Cut a Beauty of the Earth DSP panel and glue it to the card base. Die cut a Very Vanilla cs label with the Seasonal Labels dies. Stamp the sentiment from the Banner Year stamp set in Early Espresso ink on the label. Glue the label to the card front. Die cut the Early Espresso cs branch, and the Crushed Curry cs, Cherry Cobbler cs, & Cajun Craze cs leaves with the Intricate Leaves dies.

2. Stamp your cat image from the Clever Cats stamp set in Early Espresso ink on Basic White cs. Color with the Stampin' Blends and then fussy cut out with paper snips. Use glue to add the cat to the branch and then add the leaves to the end of the branch under the cat with glue dots. Use Stampin' Dimensionals to add the cat to add the cat/branch/leaves to the bottom of the Very Vanilla cs label. Add Wink of Stella to the cat's eyes for extra sparkle and Glided Gems to the card front.

3. Don't forget to add a Very Vanilla cs inside panel to write your message. Add a strip of DSP to the inside and back of the card to pull the theme through.