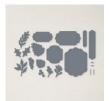

Basic White cs cat - fussy cut with paper snips.

Early Espresso cs branch - die cut with the Intricate Leaves dies.

Cajun Craze cs/Crushed Curry cs/Cherry Cobbler cs leaves - die cut with the Intricate Leaves dies.

[149653]

\$120.00

Seasonal Labels Dies
[156299]
\$38.00

Intricate Leaves Dies
[153566]
\$28.00

Paper Trimmer [152392] \$25.00

Paper Snips
[103579]
\$10.00

Simply Shammy [147042] \$8.00

Bone Folder [102300] \$7.00

## **Project Recipe:**

1. Start with a Cajun Craze cs card base. Cut a Beauty of the Earth DSP panel and glue it to the card base. Die cut a Very Vanilla cs label with the Seasonal Labels dies. Stamp the sentiment from the Banner Year stamp set in Early Espresso ink on the label. Glue the label to the card front. Die cut the Early Espresso cs branch, and the Crushed Curry cs, Cherry Cobbler cs, & Cajun Craze cs leaves with the Intricate Leaves dies.