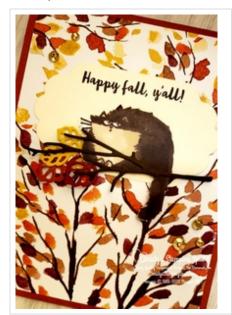

## Thursday's Double Feature: Clever Cats Fall Card

ard Measurements:

Cajun Craze cs card base - 11" x 4 1/4" scored at 5 1/2".

Beauty of the Earth DSP panel - 5 1/4" x 4" plus two 1/2" x 4" strips.

Very Vanilla cs label - (17/8") die cut with the Seasonal Labels dies.

Basic White cs cat - fussy cut with paper snips.

Early Espresso cs branch - die cut with the Intricate Leaves dies.

Cajun Craze cs/Crushed Curry cs/Cherry Cobbler cs leaves - die cut with the Intricate Leaves dies.

## **Project Recipe:**

1. Start with a Cajun Craze cs card base. Cut a Beauty of the Earth DSP panel and glue it to the card base. Die cut a Very Vanilla cs label with the Seasonal Labels dies. Stamp the sentiment from the Banner Year stamp set in Early Espresso ink on the label. Glue the label to the card front. Die cut the Early Espresso cs branch, and the Crushed Curry cs, Cherry Cobbler cs, & Cajun Craze cs leaves with the Intricate Leaves dies.

2. Stamp your cat image from the Clever Cats stamp set in Early Espresso ink on Basic White cs. Color with the Stampin' Blends and then fussy cut out with paper snips. Use glue to add the cat to the branch and then add the leaves to the end of the branch under the cat with glue dots. Use Stampin' Dimensionals to add the cat to add the cat/branch/leaves to the bottom of the Very Vanilla cs label. Add Wink of Stella to the cat's eyes for extra sparkle and Glided Gems to the card front.