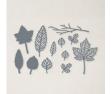

Basic White cs cat - fussy cut with paper snips.

Early Espresso cs branch - die cut with the Intricate Leaves dies.

Cajun Craze cs/Crushed Curry cs/Cherry Cobbler cs leaves - die cut with the Intricate Leaves dies.

[149653]

\$120.00

Seasonal Labels Dies
[156299]
\$38.00

Intricate Leaves Dies
[153566]
\$28.00

Paper Trimmer [152392] \$25.00

Paper Snips
[103579]
\$10.00

Simply Shammy [147042] \$8.00

Bone Folder [102300] \$7.00

## **Project Recipe:**

1. Start with a Cajun Craze cs card base. Cut a Beauty of the Earth DSP panel and glue it to the card base. Die cut a Very Vanilla cs label with the Seasonal Labels dies. Stamp the sentiment from the Banner Year stamp set in Early Espresso ink on the label. Glue the label to the card front. Die cut the Early Espresso cs branch, and the Crushed Curry cs, Cherry Cobbler cs, & Cajun Craze cs leaves with the Intricate Leaves dies.