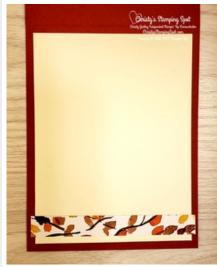

Very Vanilla cs inside panel - 5 1/8" x 3 7/8".

DSP = Designer Series Paper

cs = cardstock

3. Don't forget to add a Very Vanilla cs inside panel to write your message. Add a strip of DSP to the inside and back of the card to pull the theme through.