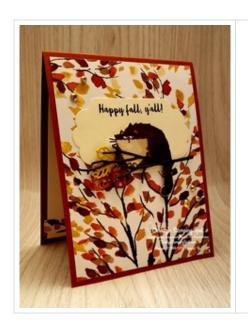

## Thursday's Double Feature: Clever Cats Fall Card

ard Measurements:

Cajun Craze cs card base - 11" x 4 1/4" scored at 5 1/2".

Beauty of the Earth DSP panel - 5 1/4" x 4" plus two 1/2" x 4" strips.

Very Vanilla cs label - (17/8") die cut with the Seasonal Labels dies.

Basic White cs cat - fussy cut with paper snips.

Early Espresso cs branch - die cut with the Intricate Leaves dies.

Cajun Craze cs/Crushed Curry cs/Cherry Cobbler cs leaves - die cut with the Intricate Leaves dies.

Very Vanilla cs inside panel - 5 1/8" x 3 7/8".

DSP = Designer Series Paper

cs = cardstock

## **Project Recipe:**

1. Start with a Cajun Craze cs card base. Cut a Beauty of the Earth DSP panel and glue it to the card base. Die cut a Very Vanilla cs label with the Seasonal Labels dies. Stamp the sentiment from the Banner Year stamp set in Early Espresso ink on the label. Glue the label to the card front. Die cut the Early Espresso cs branch, and the Crushed Curry cs, Cherry Cobbler cs, & Cajun Craze cs leaves with the Intricate Leaves dies.

2. Stamp your cat image from the Clever Cats stamp set in Early Espresso ink on Basic White cs. Color with the Stampin' Blends and then fussy cut out with paper snips. Use glue to add the cat to the branch and then add the leaves to the end of the branch under the cat with glue dots. Use Stampin' Dimensionals to add the cat to add the cat/branch/leaves to the bottom of the Very Vanilla cs label. Add Wink of Stella to the cat's eyes for extra sparkle and Glided Gems to the card front.

3. Don't forget to add a Very Vanilla cs inside panel to write your message. Add a strip of DSP to the inside and back of the card to pull the theme through.