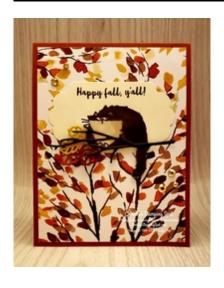

## Thursday's Double Feature: Clever Cats Fall Card

ard Measurements:

Cajun Craze cs card base - 11" x 4 1/4" scored at 5 1/2".

Beauty of the Earth DSP panel - 5 1/4" x 4" plus two 1/2" x 4" strips.

Very Vanilla cs label - (17/8") die cut with the Seasonal Labels dies.

Basic White cs cat - fussy cut with paper snips.

Early Espresso cs branch - die cut with the Intricate Leaves dies.

Cajun Craze cs/Crushed Curry cs/Cherry Cobbler cs leaves - die cut with the Intricate Leaves dies.

Very Vanilla cs inside panel - 5 1/8" x 3 7/8".

DSP = Designer Series Paper

cs = cardstock

## **Project Recipe:**

- 1. Start with a Cajun Craze cs card base. Cut a Beauty of the Earth DSP panel and glue it to the card base. Die cut a Very Vanilla cs label with the Seasonal Labels dies. Stamp the sentiment from the Banner Year stamp set in Early Espresso ink on the label. Glue the label to the card front. Die cut the Early Espresso cs branch, and the Crushed Curry cs, Cherry Cobbler cs, & Cajun Craze cs leaves with the Intricate Leaves dies.
- 2. Stamp your cat image from the Clever Cats stamp set in Early Espresso ink on Basic White cs. Color with the Stampin' Blends and then fussy cut out with paper snips. Use glue to add the cat to the branch and then add the leaves to the end of the branch under the cat with glue dots. Use Stampin' Dimensionals to add the cat to add the cat/branch/leaves to the bottom of the Very Vanilla cs label. Add Wink of Stella to the cat's eyes for extra sparkle and Glided Gems to the card front.
- 3. Don't forget to add a Very Vanilla cs inside panel to write your message. Add a strip of DSP to the inside and back of the card to pull the theme through.