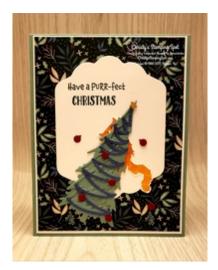

- Start with a Soft Succulent cs card base. Cut a Basic White cs panel layer & a Tidings of Christmas DSP panel and glue them to the card front. Die cut a Basic White cs label with the Seasonal Labels dies. Stamp the sentiments from the Clever Cats & Banner Year stamp sets in Evening Evergreen ink on the label. Glue the label to the card front.
- 2. Die cut a the Soft Succulent cs tree & tree layer and the Misty Moonlight cs light string with the Christmas Trees dies. Glue the tree layer to the tree and then cut off the excess with paper snips. Glue the Misty Moonlight cs light string to the tree and then cut off the excess with paper snips. Stamp both the peeking cat & the tail/back end of the cat in a box image twice in Pumpkin Pie ink on Basic White cs. Color the images with the Ivory Stampin' Blend to give them stripes & texture. Use a Black Stampin' Write Marker to add pupils to the cat's eyes. Fussy cut the images out with paper snips. Use glue to add the peeking cat image to one side of the tree and the tail/back end to the other side of the tree so it looks like the cat is climbing the back of the tree. Use glue to add the tree & cat to the card front across the label. Die cut Cherry Cobbler cs ornaments and a Gold Metallic Specialty paper star with the Christmas Tree dies. Use glue to add the ornaments to the tree and the car's eyes for extra sparkle.
- 3. Don't forget to add a Basic White cs inside panel to write your message. Stamp the sentiment from the Holly Jolly Wishes stamp set in Evening Evergreen ink and a strip of DSP to the inside and back of the card to pull theme through. Add the second tail/back end image to the bottom of the inside panel even (or slightly tucked under) the DSP strip with glue. Add the peeking cat image slightly overlapping the tail/back end image above the strip with glue. Add Wink of Stella to the cat's eyes for extra sparkle.