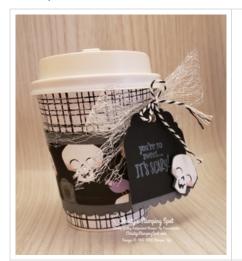

Cute Halloween DSP wraps - 2 die cut with Warm Wraps dies.

Skull Tag -

Basic Black cs tag - 2" x 2" top punched with a Delightful Tag Topper punch.

Cute Halloween DSP skull - fussy cut with paper snips.

Black & White Baker's Twine

5. For the skull cup - tie a piece of Metallic Mesh ribbon around the top of the cup and tie it into bow. Make the tag and use a piece of Black & White Baker's Twine from Playful Pets Trim Combo pack to attach it to the wrapped ribbon.