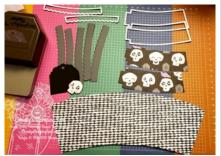

## roject Details:

Mini Cups -

Cut a cup apart to make a template.

Pattern Party Host DSP cup sleeve - traced with template then fussy cut with paper snips.

Basic Black cs or Basic Gray cs trim - 4 die cut with the Warm Wraps dies.

Cute Halloween DSP wraps - 2 die cut with Warm Wraps dies.

Skull Tag -

Basic Black cs tag - 2" x 2" top punched with a Delightful Tag Topper punch.

Cute Halloween DSP skull - fussy cut with paper snips.

Black & White Baker's Twine

3. Fussy cut out the DSP sleeve.

Die cut out the Cute Halloween wraps with the Warm Wraps dies. Die cut out the scalloped edge strips (Basic Gray cs or Basic Black cs) with the Warm Wraps dies.

4. To make the tag for the skull cup - punch the top of a 2" x 2" Basic Black cs piece with the Delightful Tag Topper punch. Stamp the sentiment from the Frightfully Cute stamp set in Whisper White ink. Glue a die cut scalloped edged Basic Gray cs to the bottom of the tag and cut off the excess. Add a fussy cut skull from the Cute Halloween DSP. To make the Pumpkin tag - die cut a Pumpkin Pie cs stitched circle and a Basic Black cs eight sided medallion from the Warm Wraps dies. Fussy cut out a pumpkin from the Cute Halloween DSP and two Pumpkin Pie cs pumpkins die cut with the Seasonal Swirls dies.