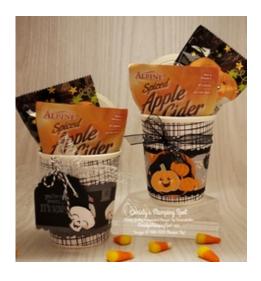

## Stampin' Up! Halloween Mini Cups

## roject Details:

Mini Cups -

Cut a cup apart to make a template.

Pattern Party Host DSP cup sleeve - traced with template then fussy cut with paper snips.

Basic Black cs or Basic Gray cs trim - 4 die cut with the Warm Wraps dies.

Cute Halloween DSP wraps - 2 die cut with Warm Wraps dies.

Skull Tag -

Basic Black cs tag - 2" x 2" top punched with a Delightful Tag Topper punch.

Cute Halloween DSP skull - fussy cut with paper snips.

Black & White Baker's Twine

Metallic Mesh Ribbon

Pumpkin Label -

Pumpkin Pie cs stitched circle - die cut with Warm Wraps dies.

Basic Black cs medallion - die cut with the Warm Wraps dies.

Cute Halloween DSP pumpkin - fussy cut with paper snips.

Pumpkin Pie cs pumpkins - two pumpkins die cut with the Seasonal Swirls dies.

Black Glittered Organdy ribbon

DSP = Designer Series Paper

cs = cardstock

Decorate your mini cup by using glue to attach the sleeve to the cup. Glue the die cut scallop edges to the wraps and then use glue to form the wrap. Slip the wrap up the wrapped cup until it fits tight. You can add a glue dots to secure the wrap to the cup.

5. For the skull cup - tie a piece of Metallic Mesh ribbon around the top of the cup and tie it into bow. Make the tag and use a piece of Black & White Baker's Twine from Playful Pets Trim Combo pack to attach it to the wrapped ribbon.

6. For the pumpkin cup - create the attached tag. Pumpkin Pie cs stitched circle to the wrap with three Black Stampin' Dimensionals. Add the fussy cut Cute Halloween DSP pumpkin with a Black Stampin' Dimensional & the two die cut pumpkins with glue dots to the Basic Black cs medallion. Add the medallion to the Paper Pumpkin cs stitched circle with a Black Stampin' Dimensional and then add them to the wrap with three Black Stampin' Dimensionals. Tie a piece of Black Glittered Organdy ribbon around the top of the cut and tie with a bow.