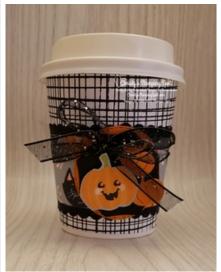

Metallic Mesh Ribbon

Pumpkin Label -

Pumpkin Pie cs stitched circle - die cut with Warm Wraps dies.

Basic Black cs medallion - die cut with the Warm Wraps dies.

Cute Halloween DSP pumpkin - fussy cut with paper snips.

Pumpkin Pie cs pumpkins - two pumpkins die cut with the Seasonal Swirls dies.

Black Glittered Organdy ribbon

DSP = Designer Series Paper

cs = cardstock

6. For the pumpkin cup - create the attached tag. Pumpkin Pie cs stitched circle to the wrap with three Black Stampin' Dimensionals. Add the fussy cut Cute Halloween DSP pumpkin with a Black Stampin' Dimensional & the two die cut pumpkins with glue dots to the Basic Black cs medallion. Add the medallion to the Paper Pumpkin cs stitched circle with a Black Stampin' Dimensional and then add them to the wrap with three Black Stampin' Dimensionals. Tie a piece of Black Glittered Organdy ribbon around the top of the cut and tie with a bow.