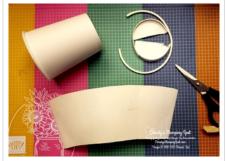

## Project Recipe:

1. Start with sacrificing one of your mini cups to create a template by cutting down the side seam, cutting off the top lip ring and the bottom of the cup.

2. Trace the mini cup template on the back side of a piece of Pattern Party DSP.

3. Fussy cut out the DSP sleeve.

Die cut out the Cute Halloween wraps with the Warm Wraps dies. Die cut out the scalloped edge strips (Basic Gray cs or Basic Black cs) with the Warm Wraps dies.

4. To make the tag for the skull cup - punch the top of a 2" x 2" Basic Black cs piece with the Delightful Tag Topper punch. Stamp the sentiment from the Frightfully Cute stamp set in Whisper White ink. Glue a die cut scalloped edged Basic Gray cs to the bottom of the tag and cut off the excess. Add a fussy cut skull from the Cute Halloween DSP. To make the Pumpkin tag - die cut a Pumpkin Pie cs stitched circle and a Basic Black cs eight sided medallion from the Warm Wraps dies. Fussy cut out a pumpkin from the Cute Halloween DSP and two Pumpkin Pie cs pumpkins die cut with the Seasonal Swirls dies.