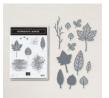

## Supplies needed:

Gorgeous Leaves Cling Stamp Set [153365]

\$21.00

Gorgeous Leaves Bundle [158609] \$44.00

Friends Are Like Seashells Photopolymer Stamp Set [154368] \$26.00

Early Espresso Classic Stampin' Pad [147114 ] \$7.50

2. Die cut Polished Pink Shimmer Vellum, Early Espresso cs, and Blushing Bride cs leaves with the Intricate Leaves dies. Use glue and glue dots to add the leaves down the right side of the card front from the embossed Early Espresso cs panel.