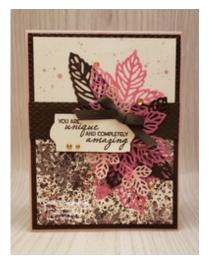

## Pink Shimmer Gorgeous Leaves Card

## ard Measurements:

Blushing Bride cs - 11" x 4 1/4" scored at 5 1/2".
Embossed Early Espresso cs panel - 5 1/8" x 4 1/8".
Very Vanilla cs panel - 5 1/8" x 3 7/8".
Embossed Early Espresso cs panel - 1/2" x 4 1/8".
Early Espresso cs leaves - 2 large & 4 small leaves die cut with the Intricate Leaves dies.
Polished Pink Shimmer Vellum leaves - 3 large & 1 medium leaves die cut with the Intricate Leaves dies.
Blushing Bride cs leaves - 2 medium leaves die cut with the Intricate Leaves dies.
Very Vanilla cs sentiment tag - punched with the Everyday Label punch and fussy cut to shorten label.

## **Project Recipe:**

1. Start with a Blushing Bride cs card base. Cut both Early Espresso cs panels and a Very Vanilla cs panel. Dry emboss both Early Espresso cs panels with the Tasteful Textiles 3D embossing folder. Stamp the bottom half of the Very Vanilla cs panel with the large splatter image from the Gorgeous Leaves stamp set in 1st & 2nd generation (stamped off) Early Espresso ink. Use a clear block to add a few drops of Blushing Bride ink refill and then mix in water using a Water Painter. Pick up the color with the Water Painter brush end and then use the cap to flick color onto the Very Vanilla cs panel. Glue the dry Very Vanilla cs panel to the embossed Early Espresso cs panel and then to the card base. Use glue to add the second embossed Early Espresso cs panel across the card front slightly above the middle hiding the stamping transition on the Very Vanilla cs panel.

2. Die cut Polished Pink Shimmer Vellum, Early Espresso cs, and Blushing Bride cs leaves with the Intricate Leaves dies. Use glue and glue dots to add the leaves down the right side of the card front from the embossed Early Espresso cs panel.

3. Stamp the sentiment from the Friends Are Like Seashells stamp set in Early Espresso ink on Very Vanilla cs. Punch out the sentiment with the Everyday Label punch. Shorten the label with paper snips by cutting off the sides at the 1st notch. Gently drag the label over the Early Espresso ink pad to add color to the edges. Use Stampin' Dimensionals to add the sentiment label to the card front overlapping the leaves, embossed Early Espresso cs panel, and Very Vanilla cs panel. Add Champagne rhinestones to the sentiment label and card front for sparkle. Tie a small bow with Early Espresso Faux Suede ribbon and use glue dots to add it the top right side of the sentiment label.