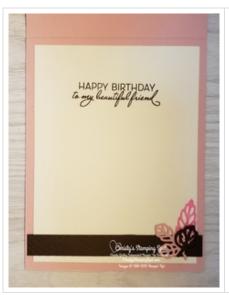

Very Vanilla cs inside panel - 5 1/8" x 3 7/8". Embossed Early Espresso cs strips - 2 at 1/2" x 4 1/8". Early Espresso Faux Suede ribbon cs = cardstock

10/2/21, 10:49 PM

4. Don't forget to add a Very Vanilla cs inside panel. I stamped the sentiment from the Friends Are Like Friendship stamp set, added a strip of Embossed Early Espresso cs, and die cut leaves to the inside and back of the card to pull the theme through.