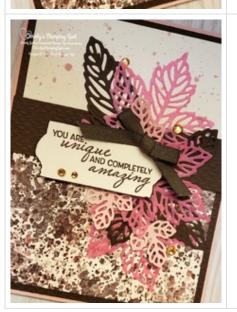

2. Die cut Polished Pink Shimmer Vellum, Early Espresso cs, and Blushing Bride cs leaves with the Intricate Leaves dies. Use glue and glue dots to add the leaves down the right side of the card front from the embossed Early Espresso cs panel.

3. Stamp the sentiment from the Friends Are Like Seashells stamp set in Early Espresso ink on Very Vanilla cs. Punch out the sentiment with the Everyday Label punch. Shorten the label with paper snips by cutting off the sides at the 1st notch. Gently drag the label over the Early Espresso ink pad to add color to the edges. Use Stampin' Dimensionals to add the sentiment label to the card front overlapping the leaves, embossed Early Espresso cs panel, and Very Vanilla cs panel. Add Champagne rhinestones to the sentiment label and card front for sparkle. Tie a small bow with Early Espresso Faux Suede ribbon and use glue dots to add it the top right side of the sentiment label.