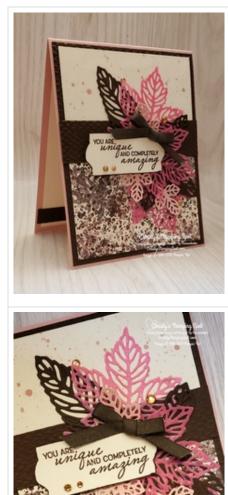

## Pink Shimmer Gorgeous Leaves Card

## ard Measurements:

Blushing Bride cs - 11" x 4 1/4" scored at 5 1/2".
Embossed Early Espresso cs panel - 5 1/8" x 4 1/8".
Very Vanilla cs panel - 5 1/8" x 3 7/8".
Embossed Early Espresso cs panel - 1/2" x 4 1/8".
Early Espresso cs leaves - 2 large & 4 small leaves die cut with the Intricate Leaves dies.
Polished Pink Shimmer Vellum leaves - 3 large & 1 medium leaves die cut with the Intricate Leaves dies.
Blushing Bride cs leaves - 2 medium leaves die cut with the Intricate Leaves dies.
Very Vanilla cs sentiment tag - punched with the Everyday Label punch and fussy cut to shorten label.

## **Project Recipe:**

1. Start with a Blushing Bride cs card base. Cut both Early Espresso cs panels and a Very Vanilla cs panel. Dry emboss both Early Espresso cs panels with the Tasteful Textiles 3D embossing folder. Stamp the bottom half of the Very Vanilla cs panel with the large splatter image from the Gorgeous Leaves stamp set in 1st & 2nd generation (stamped off) Early Espresso ink. Use a clear block to add a few drops of Blushing Bride ink refill and then mix in water using a Water Painter. Pick up the color with the Water Painter brush end and then use the cap to flick color onto the Very Vanilla cs panel. Glue the dry Very Vanilla cs panel to the embossed Early Espresso cs panel and then to the card base. Use glue to add the second embossed Early Espresso cs panel across the card front slightly above the middle hiding the stamping transition on the Very Vanilla cs panel.

2. Die cut Polished Pink Shimmer Vellum, Early Espresso cs, and Blushing Bride cs leaves with the Intricate Leaves dies. Use glue and glue dots to add the leaves down the right side of the card front from the embossed Early Espresso cs panel.

3. Stamp the sentiment from the Friends Are Like Seashells stamp set in Early Espresso ink on Very Vanilla cs. Punch out the sentiment with the Everyday Label punch. Shorten the label with paper snips by cutting off the sides at the 1st notch. Gently drag the label over the Early Espresso ink pad to add color to the edges. Use Stampin' Dimensionals to add the sentiment label to the card front overlapping the leaves, embossed Early Espresso cs panel, and Very Vanilla cs panel. Add Champagne rhinestones to the sentiment label and card front for sparkle. Tie a small bow with Early Espresso Faux Suede ribbon and use glue dots to add it the top right side of the sentiment label.