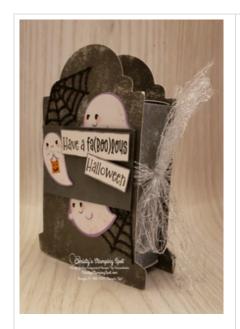

## Halloween Day 13 Tombstone Accordion Card

Project Measurements:
Tombstone Treat Box

**Tombstone Treat Box:** 

Black Glitter Paper spider web - die cut with the Frightful Tags Dies and cut in half with paper snips.

Cute Halloween DSP ghosts - fussy cut 3 DSP ghosts with paper snips.

Embossed Basic Gray cs panel - 15/8" x 23/4".

Basic White cs sentiment panels - 1/2" and fussy cut into two pieces with paper snips.

Cute Halloween DSP skull-fussy cut for the back tombstone.

Metallic Mesh Ribbon - 20"

Inside Accordion card:

Basic Gray cs card base - 3 3/4" x 11"scored at 2", 4 1/4", 6 1/2", 8 3/4".

Cute Halloween DSP panels - two at 3" x 1 3/4" and six at 3" x 2".

Basic White cs sentiment panel - 3" x 2".

## **Project Recipe:**

1. Start with putting together a Tombstone Treat Box. Die cut a Black Glitter Paper spider web with the Frightful Tags dies and snip it a part with paper snips. Fussy cut out Cute Halloween DSP ghosts with paper snips. Cut a piece of Metallic Mesh ribbon. Cut a Basic Gray cs panel and dry emboss it with the Painted Texture 3D embossing folder. Use Black Stampin' Dimensionals to attach the embossed panel - leaving the center clear for the ribbon (and place the ribbon between the Dimensionals) to the tombstone front. Add the spider webs and tuck two ghosts under & one to the panel on the tombstone front. Stamp the sentiment from the Cutest Halloween stamp set in Memento Black ink on a 1/2" strip of Basic White cs and then fussy cut it to separate the sentiment. Use the Dark Smoky Slate Stampin' Blend to add color to the edges of the sentiments panels and then add them to the embossed panel with Black Stampin' Dimensionals.