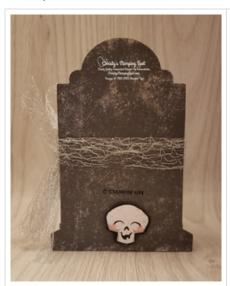

## Halloween Day 13 Tombstone Accordion Card

Project Measurements:
Tombstone Treat Box

**Tombstone Treat Box:** 

Black Glitter Paper spider web - die cut with the Frightful Tags Dies and cut in half with paper snips.

Cute Halloween DSP ghosts - fussy cut 3 DSP ghosts with paper snips.

Embossed Basic Gray cs panel - 15/8" x 23/4".

Basic White cs sentiment panels - 1/2" and fussy cut into two pieces with paper snips.

Cute Halloween DSP skull-fussy cut for the back tombstone.

## **Project Recipe:**

1. Start with putting together a Tombstone Treat Box. Die cut a Black Glitter Paper spider web with the Frightful Tags dies and snip it a part with paper snips. Fussy cut out Cute Halloween DSP ghosts with paper snips. Cut a piece of Metallic Mesh ribbon. Cut a Basic Gray cs panel and dry emboss it with the Painted Texture 3D embossing folder. Use Black Stampin' Dimensionals to attach the embossed panel - leaving the center clear for the ribbon (and place the ribbon between the Dimensionals) to the tombstone front. Add the spider webs and tuck two ghosts under & one to the panel on the tombstone front. Stamp the sentiment from the Cutest Halloween stamp set in Memento Black ink on a 1/2" strip of Basic White cs and then fussy cut it to separate the sentiment. Use the Dark Smoky Slate Stampin' Blend to add color to the edges of the sentiments panels and then add them to the embossed panel with Black Stampin' Dimensionals.

5. Wrap the ribbon around the treat box and tie in a bow.I did add a Cute Halloween fussy cut skull to the back of the tombstone treat box to pull the theme through.