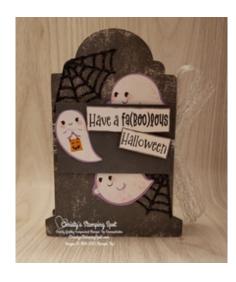

## Halloween Day 13 Tombstone Accordion Card

Project Measurements:
Tombstone Treat Box

**Tombstone Treat Box:** 

Black Glitter Paper spider web - die cut with the Frightful Tags Dies and cut in half with paper snips.

Cute Halloween DSP ghosts - fussy cut 3 DSP ghosts with paper snips.

Embossed Basic Gray cs panel - 15/8" x 23/4".

Basic White cs sentiment panels - 1/2" and fussy cut into two pieces with paper snips.

Cute Halloween DSP skull-fussy cut for the back tombstone.

Metallic Mesh Ribbon - 20"

Inside Accordion card:

Basic Gray cs card base - 3 3/4" x 11"scored at 2", 4 1/4", 6 1/2", 8 3/4".

Cute Halloween DSP panels - two at 3" x 1 3/4" and six at 3" x 2".

Basic White cs sentiment panel - 3" x 2".

## **Project Recipe:**

1. Start with putting together a Tombstone Treat Box. Die cut a Black Glitter Paper spider web with the Frightful Tags dies and snip it a part with paper snips. Fussy cut out Cute Halloween DSP ghosts with paper snips. Cut a piece of Metallic Mesh ribbon. Cut a Basic Gray cs panel and dry emboss it with the Painted Texture 3D embossing folder. Use Black Stampin' Dimensionals to attach the embossed panel - leaving the center clear for the ribbon (and place the ribbon between the Dimensionals) to the tombstone front. Add the spider webs and tuck two ghosts under & one to the panel on the tombstone front. Stamp the sentiment from the Cutest Halloween stamp set in Memento Black ink on a 1/2" strip of Basic White cs and then fussy cut it to separate the sentiment. Use the Dark Smoky Slate Stampin' Blend to add color to the edges of the sentiments panels and then add them to the embossed panel with Black Stampin' Dimensionals.

5. Wrap the ribbon around the treat box and tie in a bow.I did add a Cute Halloween fussy cut skull to the back of the tombstone treat box to pull the theme through.