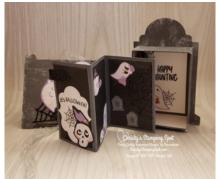

4. Build the accordion card by gluing on all the pieces - remember that the shortest panel is the front where you glue the tab and the back panel will be glued to the inside of the back half of tombstone treat box with the sentiment panel on the front of that last panel.

5. Wrap the ribbon around the treat box and tie in a bow.I did add a Cute Halloween fussy cut skull to the back of the tombstone treat box to pull the theme through.