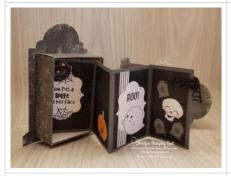

2. Cut and score a Basic Gray cs inside accordion card.

3. Cut and glue on the Cute Halloween DSP panels on both sides of the accordion card. Die cut three Basic White cs tags, Black Glitter paper spider webs, and a Black Glitter paper tab with the Frightful Tags dies. Cut a Basic White cs sentiment panel. Stamp the sentiments on the tags and sentiment panel with Memento Black ink.

4. Build the accordion card by gluing on all the pieces - remember that the shortest panel is the front where you glue the tab and the back panel will be glued to the inside of the back half of tombstone treat box with the sentiment panel on the front of that last panel.