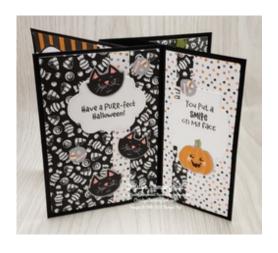

## Cute Halloween DSP Pinwheel Tower

DSP = Designer Series Paper cs = cardstock

ard Measurements:

Basic Black cs card base - 5" x 7" scored at 1/2", 1 1/2", 2 1/2", and 3 1/2".

Basic Black cs wing panels - 3 at 5" x 3 1/2".

Cute Halloween DSP panels - two larger at 4 3/4" x 3 1/4" and two small at 4 3/4" x 2 1/4".

Cute Halloween DSP strips - seven at 4 3/4" x 1/2".

Basic White cs stitched labels - eight die cut with the Frightful Tags dies, and the Stitched So Sweetly dies.

Cute Halloween DSP cats, candy, pumpkin, ghosts, haunted houses, bats, skulls, and grave stones - fussy cut with paper snips.