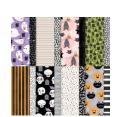

Cute Halloween DSP panels - two larger at 4 3/4" x 3 1/4" and two small at 4 3/4" x 2 1/4".

Cute Halloween DSP strips - seven at 4 3/4" x 1/2".

Basic White cs stitched labels - eight die cut with the Frightful Tags dies, and the Stitched So Sweetly dies.

Cute Halloween DSP cats, candy, pumpkin, ghosts, haunted houses, bats, skulls, and grave stones - fussy cut with paper snips.