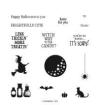

## Supplies needed:

Clever Cats Photopolymer Stamp Set [156490]

\$17.00

Basic Black 8-1/2" X 11"

Cardstock

[121045]

\$8.75

Frightfully Cute Bundle
[156493]
\$41.25

Cute Halloween 6" X 6" (15.2 X 15.2 Cm) Designer Series Paper [156479]

\$11.50

Frightfully Cute Cling Stamp Set [156487]

\$19.00

Basic White 8 1/2" X 11"

Cardstock

[159276]

\$9.75