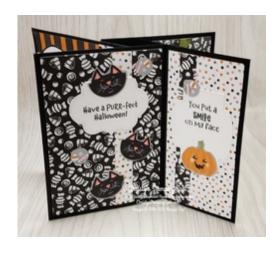

## ard Measurements:

■ Basic Black cs card base - 5" x 7" scored at 1/2", 1 1/2", 2 1/2", and 3 1/2".

Basic Black cs wing panels - 3 at 5" x 3 1/2".

Cute Halloween DSP panels - two larger at  $4\,3/4$ " x  $3\,1/4$ " and two small at  $4\,3/4$ " x  $2\,1/4$ ".

Cute Halloween DSP strips - seven at 4 3/4" x 1/2".

Basic White cs stitched labels - eight die cut with the Frightful Tags dies, and the Stitched So Sweetly dies.

Cute Halloween DSP cats, candy, pumpkin, ghosts, haunted houses, bats, skulls, and grave stones - fussy cut with paper snips.