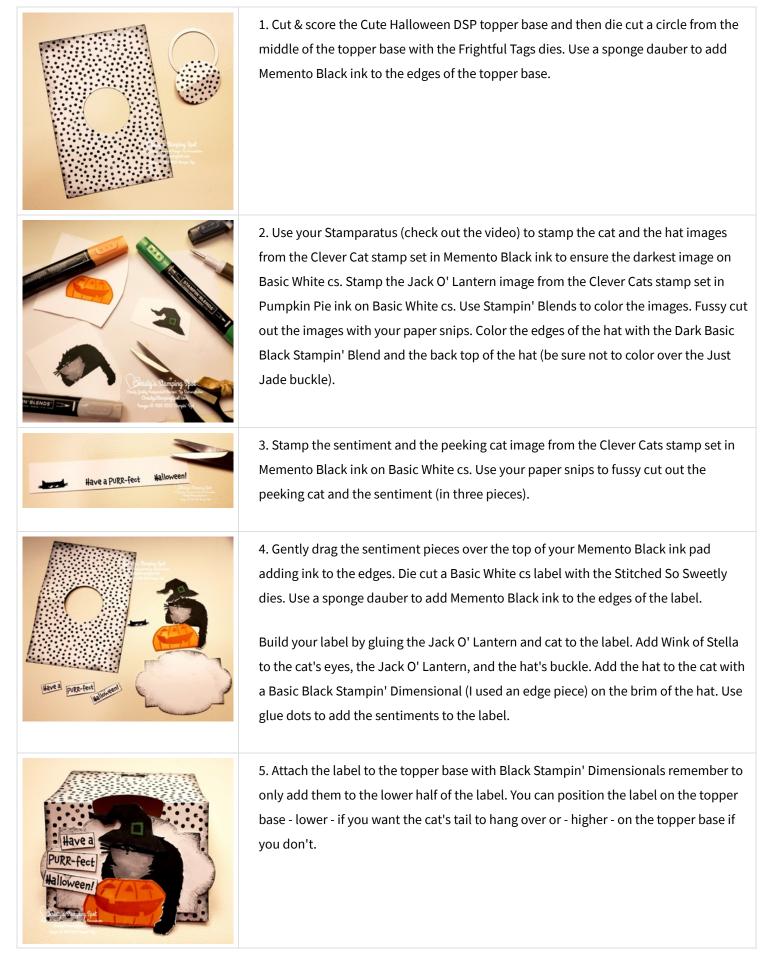

## Clever Cat Halloween Treat Bag Topper

T ag Topper Measurements: Cute Halloween DSP - 4 3/4" x 3 1/4".
Basic White cs label - die cut with Stitched So Sweetly dies.
Basic White cs cat, peeking cat, hat, pumpkin - fussy cut with paper snips.
Basic White cs sentiment panels - fussy cut with paper snips.
3" x 9" Printed Gusseted Cello Bags
Black & White Gingham ribbon - 10"
DSP = Designer Series Paper
cs = cardstock

## **Project Recipe:**