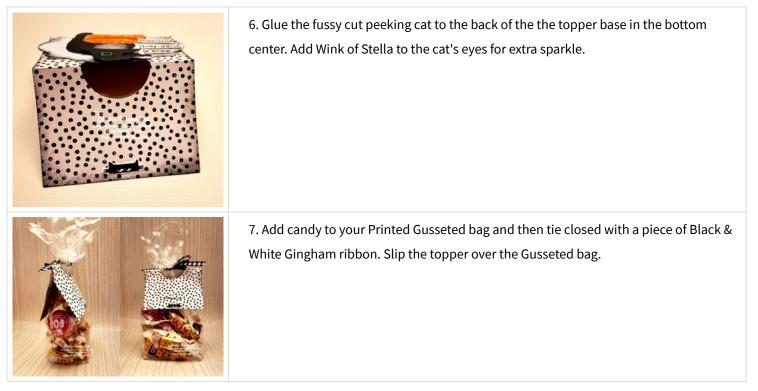

## Clever Cat Halloween Treat Bag Topper

T ag Topper Measurements: Cute Halloween DSP - 4 3/4" x 3 1/4".
Basic White cs label - die cut with Stitched So Sweetly dies.
Basic White cs cat, peeking cat, hat, pumpkin - fussy cut with paper snips.
Basic White cs sentiment panels - fussy cut with paper snips.
3" x 9" Printed Gusseted Cello Bags
Black & White Gingham ribbon - 10"
DSP = Designer Series Paper
cs = cardstock

## **Project Recipe:**