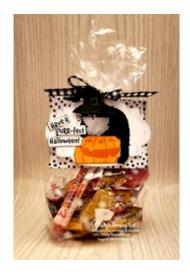

## Clever Cat Halloween Treat Bag Topper

T ag Topper Measurements: Cute Halloween DSP - 4 3/4" x 3 1/4".
Basic White cs label - die cut with Stitched So Sweetly dies.
Basic White cs cat, peeking cat, hat, pumpkin - fussy cut with paper snips.
Basic White cs sentiment panels - fussy cut with paper snips.
3" x 9" Printed Gusseted Cello Bags
Black & White Gingham ribbon - 10"
DSP = Designer Series Paper
cs = cardstock