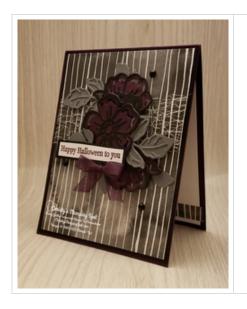

## Summer Shadow Halloween Flower Card

Metallic Mesh ribbon Blackberry Bliss Striped ribbon DSP = Designer Series Paper cs = cardstock

## ard Measurements:

Blackberry Bliss cs card base - 11" x 4 1/4" scored 5 1/2".
Basic Black cs panel layer - 5 3/8" x 4 1/8".
Beautifully Penned DSP panel - 5 1/4"x 4" plus two 1/2" x 4" strips.
Basic Gray cs large leaves, large leaf outlines & small leaves - die cut 2 large leaves, 2 large leaf outlines, and 4 small leaves with the Summer Shadows dies.
Blackberry Bliss cs large flower, medium flowers - die cut 1 large flower and 2 medium flowers.
Basic White cs sentiment panel - fussy cut (about 3/8" x 2 1/4")
Basic Black cs sentiment panel layer - fussy cut (1/2" x 2 3/8").
Basic White cs inside panel - 5 1/8" x 3 7/8".

## **Project Recipe:**

 Start with a Blackberry Bliss cs card base. Cut a Basic Black cs panel and a Beautifully Penned DSP panel. Glue the panels together and then wrap the panels with a Metallic Mesh ribbon using Stampin' Seal to secure the ends on the back of the panel. Glue the wrapped panels to the card base.