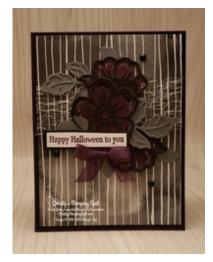

## Summer Shadow Halloween Flower Card

Metallic Mesh ribbon Blackberry Bliss Striped ribbon DSP = Designer Series Paper cs = cardstock

## ard Measurements:

Blackberry Bliss cs card base - 11" x 4 1/4" scored 5 1/2".
Basic Black cs panel layer - 5 3/8" x 4 1/8".
Beautifully Penned DSP panel - 5 1/4"x 4" plus two 1/2" x 4" strips.
Basic Gray cs large leaves, large leaf outlines & small leaves - die cut 2 large leaves, 2 large leaf outlines, and 4 small leaves with the Summer Shadows dies.
Blackberry Bliss cs large flower, medium flowers - die cut 1 large flower and 2 medium flowers.
Basic White cs sentiment panel - fussy cut (about 3/8" x 2 1/4")
Basic Black cs sentiment panel layer - fussy cut (1/2" x 2 3/8").
Basic White cs inside panel - 5 1/8" x 3 7/8".

## **Project Recipe:**

 Start with a Blackberry Bliss cs card base. Cut a Basic Black cs panel and a Beautifully Penned DSP panel. Glue the panels together and then wrap the panels with a Metallic Mesh ribbon using Stampin' Seal to secure the ends on the back of the panel. Glue the wrapped panels to the card base.