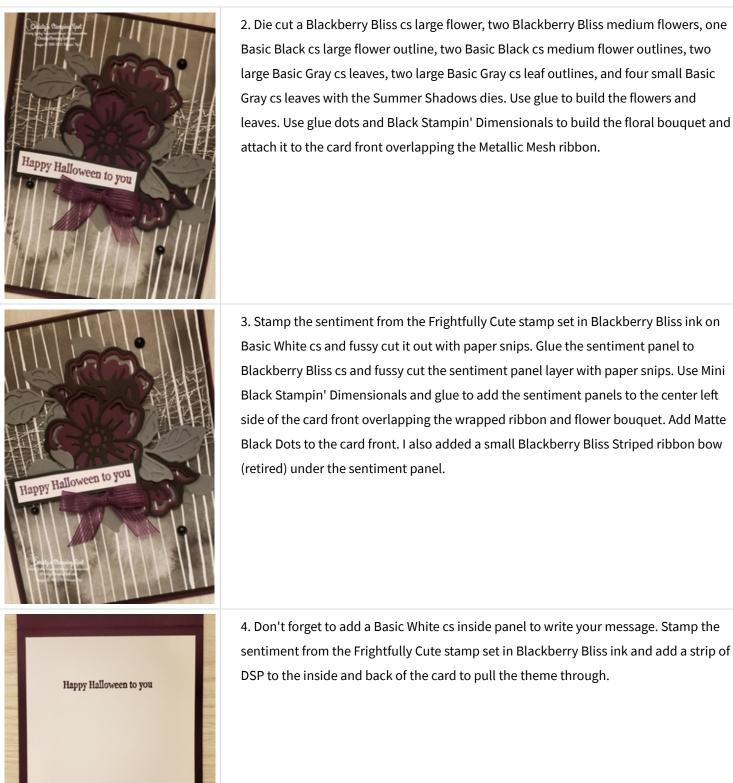

## ard Measurements:

Blackberry Bliss cs card base - 11" x 4 1/4" scored 5 1/2".
Basic Black cs panel layer - 5 3/8" x 4 1/8".
Beautifully Penned DSP panel - 5 1/4"x 4" plus two 1/2" x 4" strips.
Basic Gray cs large leaves, large leaf outlines & small leaves - die cut 2 large leaves, 2 large leaf outlines, and 4 small leaves with the Summer Shadows dies.
Blackberry Bliss cs large flower, medium flowers - die cut 1 large flower and 2 medium flowers.
Basic White cs sentiment panel - fussy cut (about 3/8" x 2 1/4")
Basic Black cs sentiment panel layer - fussy cut (1/2" x 2 3/8").
Basic White cs inside panel - 5 1/8" x 3 7/8".