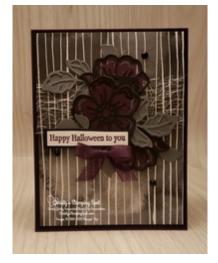

## Summer Shadow Halloween Flower Card

ard Measurements:

Blackberry Bliss cs card base - 11" x 4 1/4" scored 5 1/2".
Basic Black cs panel layer - 5 3/8" x 4 1/8".
Beautifully Penned DSP panel - 5 1/4"x 4" plus two 1/2" x 4" strips.
Basic Gray cs large leaves, large leaf outlines & small leaves - die cut 2 large leaves, 2 large leaf outlines, and 4 small leaves with the Summer Shadows dies.
Blackberry Bliss cs large flower, medium flowers - die cut 1 large flower and 2 medium flowers.
Basic White cs sentiment panel - fussy cut (about 3/8" x 2 1/4")
Basic Black cs sentiment panel layer - fussy cut (1/2" x 2 3/8").
Basic White cs inside panel - 5 1/8" x 3 7/8".

Metallic Mesh ribbon Blackberry Bliss Striped ribbon DSP = Designer Series Paper cs = cardstock

- 1. Start with a Blackberry Bliss cs card base. Cut a Basic Black cs panel and a Beautifully Penned DSP panel. Glue the panels together and then wrap the panels with a Metallic Mesh ribbon using Stampin' Seal to secure the ends on the back of the panel. Glue the wrapped panels to the card base.
- 2. Die cut a Blackberry Bliss cs large flower, two Blackberry Bliss medium flowers, one Basic Black cs large flower outline, two Basic Black cs medium flower outlines, two large Basic Gray cs leaves, two large Basic Gray cs leaf outlines, and four small Basic Gray cs leaves with the Summer Shadows dies. Use glue to build the flowers and leaves. Use glue dots and Black Stampin' Dimensionals to build the floral bouquet and attach it to the card front overlapping the Metallic Mesh ribbon.
- 3. Stamp the sentiment from the Frightfully Cute stamp set in Blackberry Bliss ink on Basic White cs and fussy cut it out with paper snips. Glue the sentiment panel to Blackberry Bliss cs and fussy cut the sentiment panel layer with paper snips. Use Mini Black Stampin' Dimensionals and glue to add the sentiment panels to the center left side of the card front overlapping the wrapped ribbon and flower bouquet. Add Matte Black Dots to the card front. I also added a small Blackberry Bliss Striped ribbon bow (retired) under the sentiment panel.
- 4. Don't forget to add a Basic White cs inside panel to write your message. Stamp the sentiment from the Frightfully Cute stamp set in Blackberry Bliss ink and add a strip of DSP to the inside and back of the card to pull the theme through.