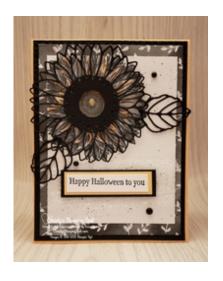

## **Project Recipe:**

1. Start with a Pale Papaya cs card base. Cut the Basic Black cs panel, Beautifully Penned DSP panel, and Basic White cs panel. Dry emboss the Basic Black cs with the Tasteful Textile 3D embossing folder. Glue the embossed Basic Black cs panel and the DSP panel to the card base.

2. Stamp the large sunflower image from the Celebrate Sunflower stamp set to the top left side in Memento Black ink on the Basic White cs panel. Color the sunflower with the Stampin' Blends and add Wink of Stella to the flower's center. Use the cap of the Dark Smoky Slate Stampin' Blend to add ink splatters to the Basic White cs panel. Wrap the Basic White cs panel lower third with a piece of Metallic Mesh ribbon using Stampin' Seal to secure the ends on the back of the panel.

3. Die cut out Basic Black cs sunflower outline and leaves with the Sunflower dies. Add the die cut sunflower outline to the Basic White cs panel over the sunflower with Mini Black Stampin' Dimensionals.

4. Cut a sentiment Basic White cs panel, a Pale Papaya cs panel layer, and a Basic Black cs panel layer. Stamp the sentiment from the Frightfully Cute stamp set in Memento Black ink on the Basic White cs sentiment panel. Use Paper Snips to trim the sentiment panel and then glue it to the Pale Papaya cs panel layer. Trim the panel layer with Paper Snips and then glue the panels to the Basic Black cs panel layer, again trimming the layer with paper snips. Use Black Stampin' Dimensionals to add the sentiment panels to the Basic White cs panel in the center of the wrapped ribbon. Use glue to add the die cut Basic Black cs leaf outlines to the Basic White cs panel. Glue the built Basic White cs panel to the card front. Add a Genial Gem to the center of the sunflower and Matte Black Dots to the card front.

5. Don't forget to add a Basic White cs inside panel to write your message. Use the cap of the Dark Smoky Slate Stampin' Blend to add ink splatters to the inside panel and back of the card. Stamp the sentiment from the Frightfully Cute stamp set, the small sunflower from the Celebrate Sunflower stamp set, and add a strip of DSP to the inside and back of the card to pull the theme through.