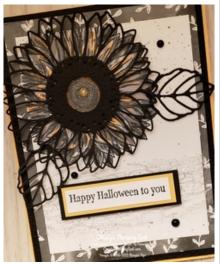

2. Stamp the large sunflower image from the Celebrate Sunflower stamp set to the top left side in Memento Black ink on the Basic White cs panel. Color the sunflower with the Stampin' Blends and add Wink of Stella to the flower's center. Use the cap of the Dark Smoky Slate Stampin' Blend to add ink splatters to the Basic White cs panel. Wrap the Basic White cs panel lower third with a piece of Metallic Mesh ribbon using Stampin' Seal to secure the ends on the back of the panel.

3. Die cut out Basic Black cs sunflower outline and leaves with the Sunflower dies. Add the die cut sunflower outline to the Basic White cs panel over the sunflower with Mini Black Stampin' Dimensionals.

4. Cut a sentiment Basic White cs panel, a Pale Papaya cs panel layer, and a Basic Black cs panel layer. Stamp the sentiment from the Frightfully Cute stamp set in Memento Black ink on the Basic White cs sentiment panel. Use Paper Snips to trim the sentiment panel and then glue it to the Pale Papaya cs panel layer. Trim the panel layer with Paper Snips and then glue the panels to the Basic Black cs panel layer, again trimming the layer with paper snips. Use Black Stampin' Dimensionals to add the sentiment panels to the Basic White cs panel in the center of the wrapped ribbon. Use glue to add the die cut Basic Black cs leaf outlines to the Basic White cs panel. Glue the built Basic White cs panel to the card front. Add a Genial Gem to the center of the sunflower and Matte Black Dots to the card front.