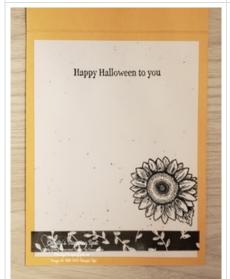

5. Don't forget to add a Basic White cs inside panel to write your message. Use the cap of the Dark Smoky Slate Stampin' Blend to add ink splatters to the inside panel and back of the card. Stamp the sentiment from the Frightfully Cute stamp set, the small sunflower from the Celebrate Sunflower stamp set, and add a strip of DSP to the inside and back of the card to pull the theme through.