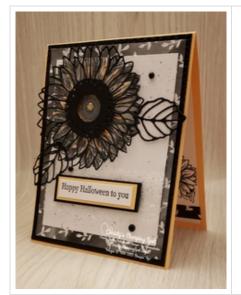

## **Project Recipe:**

1. Start with a Pale Papaya cs card base. Cut the Basic Black cs panel, Beautifully Penned DSP panel, and Basic White cs panel. Dry emboss the Basic Black cs with the Tasteful Textile 3D embossing folder. Glue the embossed Basic Black cs panel and the DSP panel to the card base.

2. Stamp the large sunflower image from the Celebrate Sunflower stamp set to the top left side in Memento Black ink on the Basic White cs panel. Color the sunflower with the Stampin' Blends and add Wink of Stella to the flower's center. Use the cap of the Dark Smoky Slate Stampin' Blend to add ink splatters to the Basic White cs panel. Wrap the Basic White cs panel lower third with a piece of Metallic Mesh ribbon using Stampin' Seal to secure the ends on the back of the panel.

3. Die cut out Basic Black cs sunflower outline and leaves with the Sunflower dies. Add the die cut sunflower outline to the Basic White cs panel over the sunflower with Mini Black Stampin' Dimensionals.

4. Cut a sentiment Basic White cs panel, a Pale Papaya cs panel layer, and a Basic Black cs panel layer. Stamp the sentiment from the Frightfully Cute stamp set in Memento Black ink on the Basic White cs sentiment panel. Use Paper Snips to trim the sentiment panel and then glue it to the Pale Papaya cs panel layer. Trim the panel layer with Paper Snips and then glue the panels to the Basic Black cs panel layer, again trimming the layer with paper snips. Use Black Stampin' Dimensionals to add the sentiment panels to the Basic White cs panel in the center of the wrapped ribbon. Use glue to add the die cut Basic Black cs leaf outlines to the Basic White cs panel. Glue the built Basic White cs panel to the card front. Add a Genial Gem to the center of the sunflower and Matte Black Dots to the card front.

5. Don't forget to add a Basic White cs inside panel to write your message. Use the cap of the Dark Smoky Slate Stampin' Blend to add ink splatters to the inside panel and back of the card. Stamp the sentiment from the Frightfully Cute stamp set, the small sunflower from the Celebrate Sunflower stamp set, and add a strip of DSP to the inside and back of the card to pull the theme through.