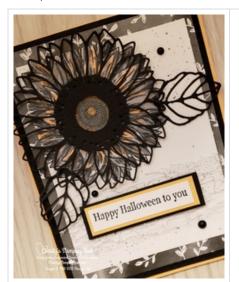

## **Project Recipe:**

1. Start with a Pale Papaya cs card base. Cut the Basic Black cs panel, Beautifully Penned DSP panel, and Basic White cs panel. Dry emboss the Basic Black cs with the Tasteful Textile 3D embossing folder. Glue the embossed Basic Black cs panel and the DSP panel to the card base.

2. Stamp the large sunflower image from the Celebrate Sunflower stamp set to the top left side in Memento Black ink on the Basic White cs panel. Color the sunflower with the Stampin' Blends and add Wink of Stella to the flower's center. Use the cap of the Dark Smoky Slate Stampin' Blend to add ink splatters to the Basic White cs panel. Wrap the Basic White cs panel lower third with a piece of Metallic Mesh ribbon using Stampin' Seal to secure the ends on the back of the panel.

3. Die cut out Basic Black cs sunflower outline and leaves with the Sunflower dies. Add the die cut sunflower outline to the Basic White cs panel over the sunflower with Mini Black Stampin' Dimensionals.

4. Cut a sentiment Basic White cs panel, a Pale Papaya cs panel layer, and a Basic Black cs panel layer. Stamp the sentiment from the Frightfully Cute stamp set in Memento Black ink on the Basic White cs sentiment panel. Use Paper Snips to trim the sentiment panel and then glue it to the Pale Papaya cs panel layer. Trim the panel layer with Paper Snips and then glue the panels to the Basic Black cs panel layer, again trimming the layer with paper snips. Use Black Stampin' Dimensionals to add the sentiment panels to the Basic White cs panel in the center of the wrapped ribbon. Use glue to add the die cut Basic Black cs leaf outlines to the Basic White cs panel. Glue the built Basic White cs panel to the card front. Add a Genial Gem to the center of the sunflower and Matte Black Dots to the card front.