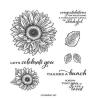

## Supplies needed:

Celebrate Sunflowers Cling Stamp Set (English) [152517]

\$24.00

Frightfully Cute Cling Stamp

| Set      |
|----------|
| [156487] |
| \$19.00  |

Tuxedo Black Memento Ink

| Pad      |  |
|----------|--|
| [132708] |  |
| \$6.00   |  |

2. Stamp the large sunflower image from the Celebrate Sunflower stamp set to the top left side in Memento Black ink on the Basic White cs panel. Color the sunflower with the Stampin' Blends and add Wink of Stella to the flower's center. Use the cap of the Dark Smoky Slate Stampin' Blend to add ink splatters to the Basic White cs panel. Wrap the Basic White cs panel lower third with a piece of Metallic Mesh ribbon using Stampin' Seal to secure the ends on the back of the panel.