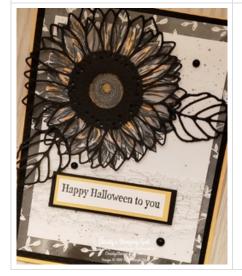

2. Stamp the large sunflower image from the Celebrate Sunflower stamp set to the top left side in Memento Black ink on the Basic White cs panel. Color the sunflower with the Stampin' Blends and add Wink of Stella to the flower's center. Use the cap of the Dark Smoky Slate Stampin' Blend to add ink splatters to the Basic White cs panel. Wrap the Basic White cs panel lower third with a piece of Metallic Mesh ribbon using Stampin' Seal to secure the ends on the back of the panel.

3. Die cut out Basic Black cs sunflower outline and leaves with the Sunflower dies. Add the die cut sunflower outline to the Basic White cs panel over the sunflower with Mini Black Stampin' Dimensionals.

4. Cut a sentiment Basic White cs panel, a Pale Papaya cs panel layer, and a Basic Black cs panel layer. Stamp the sentiment from the Frightfully Cute stamp set in Memento Black ink on the Basic White cs sentiment panel. Use Paper Snips to trim the sentiment panel and then glue it to the Pale Papaya cs panel layer. Trim the panel layer with Paper Snips and then glue the panels to the Basic Black cs panel layer, again trimming the layer with paper snips. Use Black Stampin' Dimensionals to add the sentiment panels to the Basic White cs panel in the center of the wrapped ribbon. Use glue to add the die cut Basic Black cs leaf outlines to the Basic White cs panel. Glue the built Basic White cs panel to the card front. Add a Genial Gem to the center of the sunflower and Matte Black Dots to the card front.