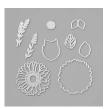

Stampin' Cut & Emboss

Machine
[149653]
\$120.00

Tasteful Textile 3 D
Embossing Folder
[152718]
\$9.00

Sunflowers Dies
[152704]
\$33.00

Paper Trimmer [152392] \$25.00

Paper Snips
[103579]
\$10.00

Bone Folder [102300] \$7.00

3. Die cut out Basic Black cs sunflower outline and leaves with the Sunflower dies. Add the die cut sunflower outline to the Basic White cs panel over the sunflower with Mini Black Stampin' Dimensionals.