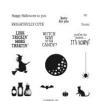

## Supplies needed:

Celebrate Sunflowers Cling Stamp Set (English) [152517]

\$24.00

Frightfully Cute Cling Stamp

| Set      |
|----------|
| [156487] |
| \$19.00  |

Tuxedo Black Memento Ink

| Pad      |  |
|----------|--|
| [132708] |  |
| \$6.00   |  |

4. Cut a sentiment Basic White cs panel, a Pale Papaya cs panel layer, and a Basic Black cs panel layer. Stamp the sentiment from the Frightfully Cute stamp set in Memento Black ink on the Basic White cs sentiment panel. Use Paper Snips to trim the sentiment panel and then glue it to the Pale Papaya cs panel layer. Trim the panel layer with Paper Snips and then glue the panels to the Basic Black cs panel layer, again trimming the layer with paper snips. Use Black Stampin' Dimensionals to add the sentiment panels to the Basic White cs panel in the center of the wrapped ribbon. Use glue to add the die cut Basic Black cs leaf outlines to the Basic White cs panel. Glue the built Basic White cs panel to the card front. Add a Genial Gem to the center of the sunflower and Matte Black Dots to the card front.

5. Don't forget to add a Basic White cs inside panel to write your message. Use the cap of the Dark Smoky Slate Stampin' Blend to add ink splatters to the inside panel and back of the card. Stamp the sentiment from the Frightfully Cute stamp set, the small sunflower from the Celebrate Sunflower stamp set, and add a strip of DSP to the inside and back of the card to pull the theme through.