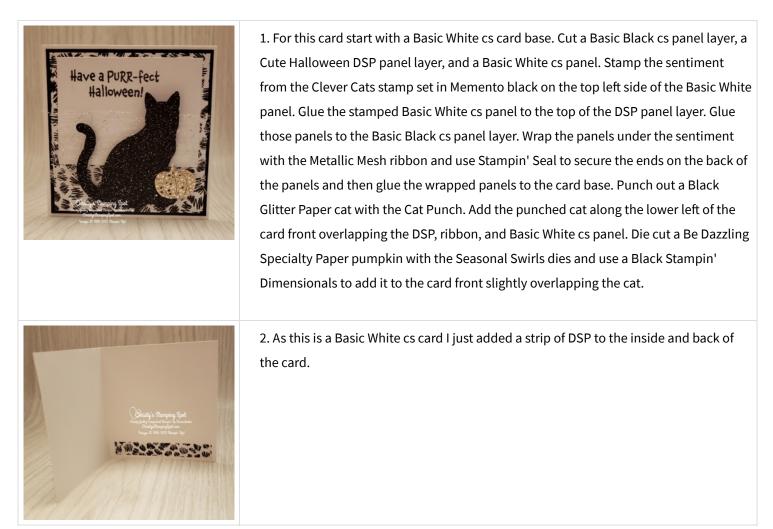

Basic White cs card base - 3" x 6" scored at 3".

Black Glitter Paper cat - punched with the Cat Punch.

Cute Halloween DSP panel layer - 2 3/4" x 2 3/4" plus two 3/8" x 2 3/4" strips.

Be Dazzling Specialty Paper pumpkin - die cut with the Seasonal Swirls dies.