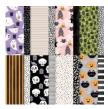

Basic White cs card base - 3" x 6" scored at 3".

Black Glitter Paper cat - punched with the Cat Punch.

Cute Halloween DSP panel layer - 2 3/4" x 2 3/4" plus two 3/8" x 2 3/4" strips.

Be Dazzling Specialty Paper pumpkin - die cut with the Seasonal Swirls dies.

Cute Halloween 6" X 6" (15.2 X 15.2 Cm) Designer Series Paper [156479] \$11.50

Black Glitter Paper [153518] \$6.00

Be Dazzling 6" X 6" (15.2 X 15.2 Cm) Specialty Paper [156629] \$0.00

Stampin' Cut & Emboss Machine [149653] \$120.00