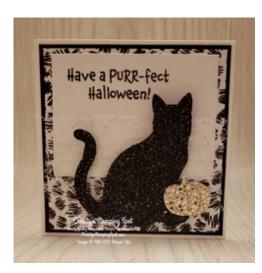

Basic White cs card base - 3" x 6" scored at 3".

Black Glitter Paper cat - punched with the Cat Punch.

Cute Halloween DSP panel layer - 2 3/4" x 2 3/4" plus two 3/8" x 2 3/4" strips.

Be Dazzling Specialty Paper pumpkin - die cut with the Seasonal Swirls dies.

## Mini Halloween Card 4

ini Card Measurements:

Basic White cs panel - 1 7/8" x 2 1/2".

DSP = Designer Series Paper

cs = cardstock

Basic Black cs panel layer - 27/8" x 27/8".