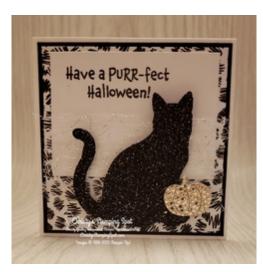

Basic White cs card base - 3" x 6" scored at 3".

Black Glitter Paper cat - punched with the Cat Punch.

Cute Halloween DSP panel layer - 2 3/4" x 2 3/4" plus two 3/8" x 2 3/4" strips.

Be Dazzling Specialty Paper pumpkin - die cut with the Seasonal Swirls dies.

## Mini Halloween Card 4

ini Card Measurements:

Basic White cs panel - 17/8" x 2 1/2".

DSP = Designer Series Paper

cs = cardstock

Basic Black cs panel layer - 27/8" x 27/8".

## **Project Recipe:**

 For this card start with a Basic White cs card base. Cut a Basic Black cs panel layer, a Cute Halloween DSP panel layer, and a Basic White cs panel. Stamp the sentiment from the Clever Cats stamp set in Memento black on the top left side of the Basic White panel. Glue the stamped Basic White cs panel to the top of the DSP panel layer. Glue those panels to the Basic Black cs

## Mini Halloween Card 4 | TheseAreMyStamps

panel layer. Wrap the panels under the sentiment with the Metallic Mesh ribbon and use Stampin' Seal to secure the ends on the back of the panels and then glue the wrapped panels to the card base. Punch out a Black Glitter Paper cat with the Cat Punch. Add the punched cat along the lower left of the card front overlapping the DSP, ribbon, and Basic White cs panel. Die cut a Be Dazzling Specialty Paper pumpkin with the Seasonal Swirls dies and use a Black Stampin' Dimensionals to add it to the card front slightly overlapping the cat.