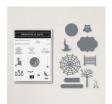

## Supplies needed:

Frightfully Cute Cling Stamp

[156487] \$19.00

Basic Black 8-1/2" X 11" Cardstock

[121045] \$8.75

Frightfully Cute Bundle

[156493]

\$41.25

## **Project Recipe:**

1. For this card start with a Flirty Flamingo cs card base. Cut a Basic Black cs panel layer and a Cute Halloween DSP panel. Glue the DSP panel to the Basic Black cs panel and then wrap them with a piece of Black Glitter Organdy ribbon using Stampin' Seal to secure the ends on the back of the panel. Glue the wrapped panels to the card base. Stamp the sentiment from the Frightfully Cute stamp set in Memento Black in on Basic White cs. Fussy cut out the sentiment, gently drag the sentiment panel's edges through the Memento Black ink, then add it to the lower right of the DSP panel on the card front. Die cut out the bat from the Cute Halloween DSP with the Frightful Tags dies and add it to the card front overlapping the ribbon with Black Stampin' Dimensionals. Die cut Black Glitter Paper bats with the Seasonal Swirls dies. Use glue dots to add bats to the card front. Add Cute Star Adhesive-Backed Sequins to the card front and Wink of Stella to the bats cheeks for sparkle.