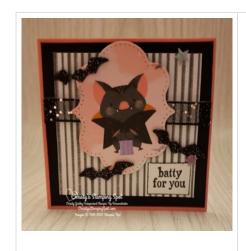

## Mini Halloween Card 3

ini Card Measurements:

Flirty Flamingo cs card base - 3" x 6" scored at 3".

Basic Black cs panel layer - 27/8" x 27/8".

Cute Halloween DSP panel - 2 1/2" x 2 1/2" plus two 3/8" x 2 1/2" strips.

Cute Halloween DSP bat - die cut with the Frightful Tags dies.

Black Glitter Paper bats - die cut 3 bats with the Seasonal Swirls dies.

Basic White cs inside panel - 2 1/2"

Black Glittered Organdy ribbon

## **Project Recipe:**

1. For this card start with a Flirty Flamingo cs card base. Cut a Basic Black cs panel layer and a Cute Halloween DSP panel. Glue the DSP panel to the Basic Black cs panel and then wrap them with a piece of Black Glitter Organdy ribbon using Stampin' Seal to secure the ends on the back of the panel. Glue the wrapped panels to the card base. Stamp the sentiment from the Frightfully Cute stamp set in Memento Black in on Basic White cs. Fussy cut out the sentiment, gently drag the sentiment panel's edges through the Memento Black ink, then add it to the lower right of the DSP panel on the card front. Die cut out the bat from the Cute Halloween DSP with the Frightful Tags dies and add it to the card front overlapping the ribbon with Black Stampin' Dimensionals. Die cut Black Glitter Paper bats with the Seasonal Swirls dies. Use glue dots to add bats to the card front. Add Cute Star Adhesive-Backed Sequins to the card front and Wink of Stella to the bats cheeks for sparkle.