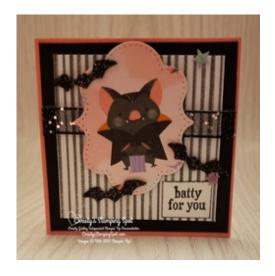

## Mini Halloween Card 3

ini Card Measurements:

Flirty Flamingo cs card base - 3" x 6" scored at 3".

Basic Black cs panel layer - 27/8" x 27/8".

Cute Halloween DSP panel - 2 1/2" x 2 1/2" plus two 3/8" x 2 1/2" strips.

Cute Halloween DSP bat - die cut with the Frightful Tags dies.

Black Glitter Paper bats - die cut 3 bats with the Seasonal Swirls dies.

Basic White cs inside panel - 2 1/2"

Black Glittered Organdy ribbon

## **Project Recipe:**

1. For this card start with a Flirty Flamingo cs card base. Cut a Basic Black cs panel layer and a Cute Halloween DSP panel. Glue the DSP panel to the Basic Black cs panel and then wrap them with a piece of Black Glitter Organdy ribbon using Stampin' Seal to secure the ends on the back of the panel. Glue the wrapped panels to the card base. Stamp the sentiment from the Frightfully Cute stamp set in Memento Black in on Basic White cs. Fussy cut out the sentiment, gently drag the sentiment panel's edges through the Memento Black ink, then add it to the lower right of the DSP panel on the card front. Die cut out the bat from the Cute Halloween DSP with the Frightful Tags dies and add it to the card front overlapping the ribbon with Black Stampin' Dimensionals. Die cut Black Glitter Paper bats with the Seasonal Swirls dies. Use glue dots to add bats to the card front. Add Cute Star Adhesive-Backed Sequins to the card front and Wink of Stella to the bats cheeks for sparkle.

2. Don't forget to add a Basic White cs inside panel to write your message. I added a Cute Star Adhesive-Backed Sequin and a strip of DSP (I didn't realize that I had the stripes going a different way- so be sure you cut your DSP strips so that the stripes match the front panel) to the inside and back of the card to pull the theme through.