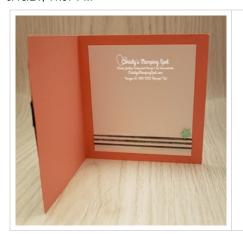

2. Don't forget to add a Basic White cs inside panel to write your message. I added a Cute Star Adhesive-Backed Sequin and a strip of DSP (I didn't realize that I had the stripes going a different way- so be sure you cut your DSP strips so that the stripes match the front panel) to the inside and back of the card to pull the theme through.