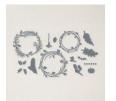

Seasonal Swirls Dies
[156564]
\$34.00

Paper Trimmer [152392] \$25.00

Paper Snips
[103579]
\$10.00

**Bone Folder** [102300] \$7.00

Simply Shammy [147042] \$8.00

Take Your Pick
[144107]
\$10.00

Black 5/8" (1.6 Cm) Glittered Organdy Ribbon [147897]

## **Project Recipe:**

1. For this card start with a Flirty Flamingo cs card base. Cut a Basic Black cs panel layer and a Cute Halloween DSP panel. Glue the DSP panel to the Basic Black cs panel and then wrap them with a piece of Black Glitter Organdy ribbon using Stampin' Seal to secure the ends on the back of the panel. Glue the wrapped panels to the card base. Stamp the sentiment from the Frightfully Cute stamp set in Memento Black in on Basic White cs. Fussy cut out the sentiment, gently drag the sentiment panel's edges through the Memento Black ink, then add it to the lower right of the DSP panel on the card front. Die cut out the bat from the Cute Halloween DSP with the Frightful Tags dies and add it to the card front overlapping the ribbon with Black Stampin' Dimensionals. Die cut Black Glitter Paper bats with the Seasonal Swirls dies. Use glue dots to add bats to the card front. Add Cute Star Adhesive-Backed Sequins to the card front and Wink of Stella to the bats cheeks for sparkle.