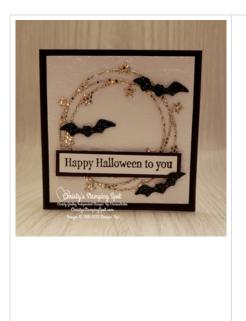

## Mini Halloween Card 2

M ini Card Measurements: Blackberry Bliss cs card base - 3" x 6" scored at 3".
Basic Black cs panel layer - 2 7/8" x 2 7/8".
Embossed Basic White cs panel - 2 3/4" x 2 3/4" plus two 1/4" x 2 3/4" strips.
Basic White cs sentiment panel - 3/8" wide and then fussy cut (about 2 1/4").
Blackberry Bliss cs sentiment panel layer - 1/4" wide and then fussy cut (about 2 3/8").
Be Dazzling Specialty paper star swirl wreath - die cut with the Seasonal Swirls dies.

Black Glitter Paper bats - die cut 4 bats with the Seasonal Swirls dies.

cs =cardstock

## **Project Recipe:**

1. For this card start with a Blackberry Bliss cs card base. Cut a Basic Black cs panel layer and Basic White cs panel. Dry emboss the Basic White cs panel with the Timeworn Type 3D embossing folder. Glue the embossed Basic White cs panel to the Basic Black cs panel layer and then glue the panels to the card base. Die cut a Be Dazzling Specialty paper star swirl wreath with the Seasonal Swirls dies and glue it to the center of the card front. Cut a Basic White cs sentiment panel and a Blackberry Bliss cs sentiment panel layer. Stamp the sentiment from the Frightfully Cute stamp set in Memento Black ink on the Basic White cs sentiment panel. Glue the sentiment panel to the Blackberry Bliss cs panel layer and then use Black Stampin' Dimensionals to add the panels to the card front across the die cut star swirl wreath. Die cut Black Glitter Paper bats with the Seasonal Swirls dies and add three bats to the card front with glue dots.