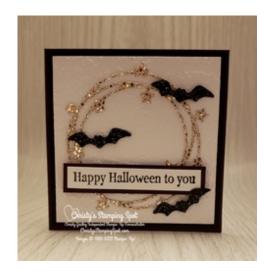

## Mini Halloween Card 2

M ini Card Measurements: Blackberry Bliss cs card base - 3" x 6" scored at 3".
Basic Black cs panel layer - 2 7/8" x 2 7/8".
Embossed Basic White cs panel - 2 3/4" x 2 3/4" plus two 1/4" x 2 3/4" strips.
Basic White cs sentiment panel - 3/8" wide and then fussy cut (about 2 1/4").
Blackberry Bliss cs sentiment panel layer - 1/4" wide and then fussy cut (about 2 3/8").
Be Dazzling Specialty paper star swirl wreath - die cut with the Seasonal Swirls dies.

Black Glitter Paper bats - die cut 4 bats with the Seasonal Swirls dies.

cs =cardstock

## **Project Recipe:**

1. For this card start with a Blackberry Bliss cs card base. Cut a Basic Black cs panel layer and Basic White cs panel. Dry emboss the Basic White cs panel with the Timeworn Type 3D embossing folder. Glue the embossed Basic White cs panel to the Basic Black cs panel layer and then glue the panels to the card base. Die cut a Be Dazzling Specialty paper star swirl wreath with the Seasonal Swirls dies and glue it to the center of the card front. Cut a Basic White cs sentiment panel and a Blackberry Bliss cs sentiment panel layer. Stamp the sentiment from the Frightfully Cute stamp set in Memento Black ink on the Basic White cs sentiment panel. Glue the sentiment panel to the Blackberry Bliss cs panel layer and then use Black Stampin' Dimensionals to add the panels to the card front across the die cut star swirl wreath. Die cut Black Glitter Paper bats with the Seasonal Swirls dies and add three bats to the card front with glue dots.