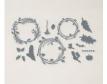

## Mini Halloween Card 2

M ini Card Measurements: Blackberry Bliss cs card base - 3" x 6" scored at 3".
Basic Black cs panel layer - 2 7/8" x 2 7/8".
Embossed Basic White cs panel - 2 3/4" x 2 3/4" plus two 1/4" x 2 3/4" strips.
Basic White cs sentiment panel - 3/8" wide and then fussy cut (about 2 1/4").
Blackberry Bliss cs sentiment panel layer - 1/4" wide and then fussy cut (about 2 3/8").
Be Dazzling Specialty paper star swirl wreath - die cut with the Seasonal Swirls dies.

## **Project Recipe:**

1. For this card start with a Blackberry Bliss cs card base. Cut a Basic Black cs panel layer and Basic White cs panel. Dry emboss the Basic White cs panel with the Timeworn Type 3D embossing folder. Glue the embossed Basic White cs panel to the Basic Black cs panel layer and then glue the panels to the card base. Die cut a Be Dazzling Specialty paper star swirl wreath with the Seasonal Swirls dies and glue it to the center of the card front. Cut a Basic White cs sentiment panel and a Blackberry Bliss cs sentiment panel layer. Stamp the sentiment from the Frightfully Cute stamp set in Memento Black ink on the Basic White cs sentiment panel. Glue the sentiment panel to the Blackberry Bliss cs panel layer and then use Black Stampin' Dimensionals to add the panels to the card front across the die cut star swirl wreath. Die cut Black Glitter Paper bats with the Seasonal Swirls dies and add three bats to the card front with glue dots.