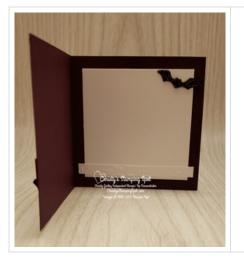

2. Don't forget to add a Basic White cs inside panel to write your message. Add a Black Glitter paper bat and add an embossed Basic White cs strip to the inside & back of the card to pull the theme through.