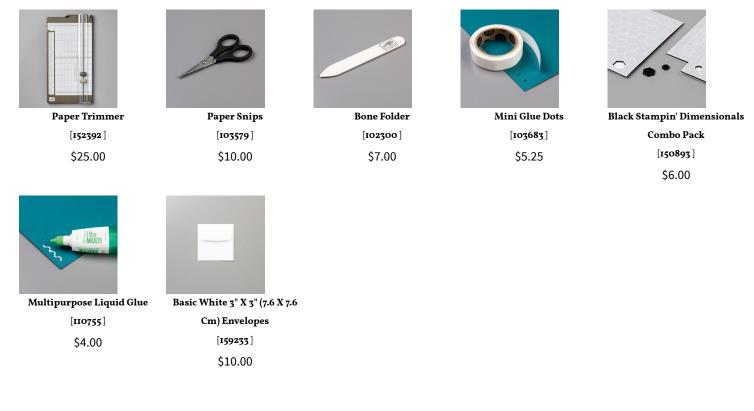

## Supplies needed:

Frightfully Cute Cling Stamp Set [156487]

\$19.00

Be Dazzling 6" X 6" (15.2 X 15.2 Cm) Specialty Paper [156629 ] \$0.00

Tuxedo Black Memento Ink Pad [132708]

Black Glitter Paper [153518] \$6.00

Basic White cs inside panel - 2 1/2" x 2 1/2".

Blackberry Bliss 8-1/2" X 11" Cardstock [133675] \$8.75

Stampin' Cut & Emboss Machine [149653] \$120.00

Basic Black 8-1/2" X 11" Cardstock [121045] \$8.75

Timeworn Type 3 D Embossing Folder [156505] \$10.00

Basic White 8 1/2" X 11" Cardstock [159276 ] \$9.75

Seasonal Swirls Dies [156564] \$34.00

9/18/21, 11:38 PM

Mini Halloween Card 2 | TheseAreMyStamps