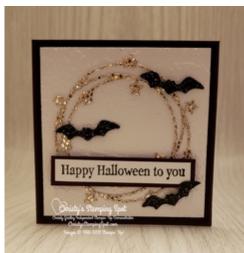

# M ini Card Measurements: Blackberry Bliss cs card base - 3" x 6" scored at 3". Basic Black cs panel layer - 2 7/8" x 2 7/8". Embossed Basic White cs panel - 2 3/4" x 2 3/4" plus two 1/4" x 2 3/4" strips. Basic White cs sentiment panel - 3/8" wide and then fussy cut (about 2 1/4"). Blackberry Bliss cs sentiment panel layer - 1/4" wide and then fussy cut (about 2 1/4"). Be Dazzling Specialty paper star swirl wreath - die cut with the Seasonal Swirls dies.

Black Glitter Paper bats - die cut 4 bats with the Seasonal Swirls dies. Basic White cs inside panel - 2 1/2" x 2 1/2".

- Black Glitter Paper [153518] \$6.00
- Stampin' Cut & Emboss Machine
   [149653] \$120.00
- Timeworn Type 3 D Embossing Folder [156505] \$10.00
- Seasonal Swirls Dies [156564] \$34.00
- Paper Trimmer [152392] \$25.00
- Paper Snips [103579] \$10.00

#### Mini Halloween Card 2 | TheseAreMyStamps

- 1. For this card start with a Blackberry Bliss cs card base. Cut a Basic Black cs panel layer and Basic White cs panel. Dry emboss the Basic White cs panel with the Timeworn Type 3D embossing folder. Glue the embossed Basic White cs panel to the Basic Black cs panel layer and then glue the panels to the card base. Die cut a Be Dazzling Specialty paper star swirl wreath with the Seasonal Swirls dies and glue it to the center of the card front. Cut a Basic White cs sentiment panel and a Blackberry Bliss cs sentiment panel layer. Stamp the sentiment from the Frightfully Cute stamp set in Memento Black ink on the Basic White cs sentiment panel. Glue the sentiment panel to the Blackberry Bliss cs panel layer and then use Black Stampin' Dimensionals to add the panels to the card front across the die cut star swirl wreath. Die cut Black Glitter Paper bats with the Seasonal Swirls dies and add three bats to the card front with glue dots.
- 2. Don't forget to add a Basic White cs inside panel to write your message. Add a Black Glitter paper bat and add an embossed Basic White cs strip to the inside & back of the card to pull the theme through.