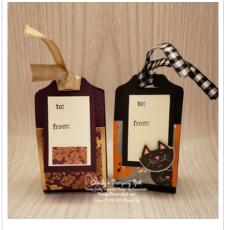

- 3. 1) Cut the tag (Blackberry Bliss cs or Basic Black cs).
- 2) Punch the tag topper at the top of the tag with the Fancy Tag Topper Punch.
- 3) Cut a Very Vanilla cs sentiment panel.
- 4) Stamp the sentiment from the Frightfully Cute stamp set (Blackberry Bliss ink or Memento Black ink) on the sentiment panel. Then glue the sentiment panel to the tag.
- 5) Cut either two small strips of Blackberry Beauty DSP strips or fussy cut a kitty and pumpkin from the Cute Halloween DSP. Use glue to add the DSP strips to the tag or use a Black Stampin' Dimensional and glue to add the fussy cut kitty & pumpkin to the tag.
- 6) Cut a piece of Gold Shimmer ribbon or a Black & White Gingham ribbon to thread through the holder outer tag & the tag to close the hand sanitizer holder.