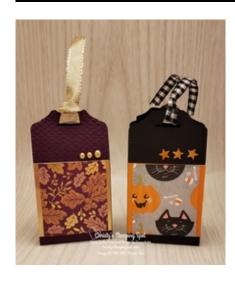

## Hand Sanitizer Holders

roject Measurements:

Embossed Blackberry Bliss cs or Basic Black holder outer tag - 8 7/8" x 2" scored at 3 7/8" and 5".

Blackberry Bliss cs or Basic Black cs holder base –  $3'' \times 2 \times 1/2''$  scored on all sides at 3/4 and notched.

Blackberry Beauty DSP or Cute Halloween DSP panel layers – 1 3/4" x 2".

Gold Brushed Metallic cs or Pumpkin Pie cs panel layers – 2" x 2".

Blackberry Bliss cs or Basic Black cs tag - 3" x 1 1/2".

Very Vanilla cs sentiment layer - 2" x 1 1/4".

Blackberry Beauty DSP strips or cat/pumpkin - two 1/2" x 1" strips or fussy cut with paper snips.

Gold Shimmer ribbon or Black & White Gingham ribbon

DSP = Designer Series Paper

cs = cardstock

## **Project Recipe:**

- 1. 1) Cut and score the holder outer tag (Blackberry Bliss cs or Basic Black cs).
- 2) Dry emboss both sides leaving the bottom unembossed- with the Tasteful Textile 3D embossing folder of the Blackberry Bliss cs holder outer tag.
- 3) Punch the tag top to both sides of the holder outer tag with the Fancy Tag Topper punch.
- 4) Cut and score the bottom holder base (Blackberry Bliss cs or Basic Black cs). Use paper snips to cut the flaps and notch the smaller side flaps. Use glue to form the base and then use Tear & Tape to attach it in the bottom center of the holder outer tag.

- 2. 1) Cut the two Blackberry Beauty DSP or the Cute Halloween DSP panels and the two Gold Burnished Metallic paper or the Pumpkin Pie cs panels. Glue the DSP panels to the cardstock panels and then glue the panels to the holder outer tag sides.
- 2) Add the Brushed Metallic Adhesive-Backed Dots or the Cute Stars Adhesive-Backed Sequins to the front of the holder outer tag side.

- 3. 1) Cut the tag (Blackberry Bliss cs or Basic Black cs).
- 2) Punch the tag topper at the top of the tag with the Fancy Tag Topper Punch.
- 3) Cut a Very Vanilla cs sentiment panel.
- 4) Stamp the sentiment from the Frightfully Cute stamp set (Blackberry Bliss ink or Memento Black ink) on the sentiment panel. Then glue the sentiment panel to the tag.
- 5) Cut either two small strips of Blackberry Beauty DSP strips or fussy cut a kitty and pumpkin from the Cute Halloween DSP. Use glue to add the DSP strips to the tag or use a Black Stampin' Dimensional and glue to add the fussy cut kitty & pumpkin to the tag.
- 6) Cut a piece of Gold Shimmer ribbon or a Black & White Gingham ribbon to thread through the holder outer tag & the tag to close the hand sanitizer holder.