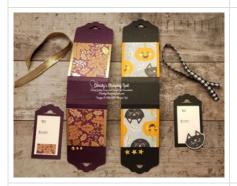

## Hand Sanitizer Holders

roject Measurements:

Embossed Blackberry Bliss cs or Basic Black holder outer tag - 8 7/8" x 2" scored at 3 7/8" and 5".

Blackberry Bliss cs or Basic Black cs holder base –  $3'' \times 2 \times 1/2''$  scored on all sides at 3/4 and notched.

Blackberry Beauty DSP or Cute Halloween DSP panel layers – 1 3/4" x 2".

Gold Brushed Metallic cs or Pumpkin Pie cs panel layers – 2" x 2".

Blackberry Bliss cs or Basic Black cs tag - 3" x 1 1/2".

Very Vanilla cs sentiment layer - 2" x 1 1/4".

Blackberry Beauty DSP strips or cat/pumpkin - two 1/2" x 1" strips or fussy cut with paper snips.

Gold Shimmer ribbon or Black & White Gingham ribbon

DSP = Designer Series Paper

cs = cardstock

- 2. 1) Cut the two Blackberry Beauty DSP or the Cute Halloween DSP panels and the two Gold Burnished Metallic paper or the Pumpkin Pie cs panels. Glue the DSP panels to the cardstock panels and then glue the panels to the holder outer tag sides.
- 2) Add the Brushed Metallic Adhesive-Backed Dots or the Cute Stars Adhesive-Backed Sequins to the front of the holder outer tag side.

- 3. 1) Cut the tag (Blackberry Bliss cs or Basic Black cs).
- 2) Punch the tag topper at the top of the tag with the Fancy Tag Topper Punch.
- 3) Cut a Very Vanilla cs sentiment panel.
- 4) Stamp the sentiment from the Frightfully Cute stamp set (Blackberry Bliss ink or Memento Black ink) on the sentiment panel. Then glue the sentiment panel to the tag.
- 5) Cut either two small strips of Blackberry Beauty DSP strips or fussy cut a kitty and pumpkin from the Cute Halloween DSP. Use glue to add the DSP strips to the tag or use a Black Stampin' Dimensional and glue to add the fussy cut kitty & pumpkin to the tag.
- 6) Cut a piece of Gold Shimmer ribbon or a Black & White Gingham ribbon to thread through the holder outer tag & the tag to close the hand sanitizer holder.