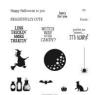

## Supplies needed:

Frightfully Cute Cling Stamp Set

[**156487**] \$19.00

Blackberry Bliss Classic Stampin' Pad

[147092] \$7.50

Tuxedo Black Memento Ink

Pad [132708] \$6.00

Clear Wink Of Stella Glitter

- 3. 1) Cut the tag (Blackberry Bliss cs or Basic Black cs).
- 2) Punch the tag topper at the top of the tag with the Fancy Tag Topper Punch.
- 3) Cut a Very Vanilla cs sentiment panel.
- 4) Stamp the sentiment from the Frightfully Cute stamp set (Blackberry Bliss ink or Memento Black ink) on the sentiment panel. Then glue the sentiment panel to the tag.
- 5) Cut either two small strips of Blackberry Beauty DSP strips or fussy cut a kitty and pumpkin from the Cute Halloween DSP. Use glue to add the DSP strips to the tag or use a Black Stampin' Dimensional and glue to add the fussy cut kitty & pumpkin to the tag.
- 6) Cut a piece of Gold Shimmer ribbon or a Black & White Gingham ribbon to thread through the holder outer tag & the tag to close the hand sanitizer holder.