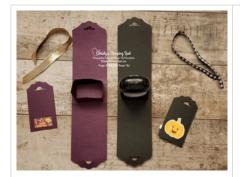

## Hand Sanitizer Holders

roject Measurements:

Embossed Blackberry Bliss cs or Basic Black holder outer tag - 8 7/8" x 2" scored at 3 7/8" and 5".

Blackberry Bliss cs or Basic Black cs holder base –  $3'' \times 2 \times 1/2''$  scored on all sides at 3/4 and notched.

Blackberry Beauty DSP or Cute Halloween DSP panel layers – 1 3/4" x 2".

Gold Brushed Metallic cs or Pumpkin Pie cs panel layers – 2" x 2".

Blackberry Bliss cs or Basic Black cs tag - 3" x 1 1/2".

Very Vanilla cs sentiment layer - 2" x 1 1/4".

Blackberry Beauty DSP strips or cat/pumpkin - two 1/2" x 1" strips or fussy cut with paper snips.

Gold Shimmer ribbon or Black & White Gingham ribbon

DSP = Designer Series Paper

cs = cardstock

## **Project Recipe:**

- 1. 1) Cut and score the holder outer tag (Blackberry Bliss cs or Basic Black cs).
- 2) Dry emboss both sides leaving the bottom unembossed- with the Tasteful Textile 3D embossing folder of the Blackberry Bliss cs holder outer tag.
- 3) Punch the tag top to both sides of the holder outer tag with the Fancy Tag Topper punch.
- 4) Cut and score the bottom holder base (Blackberry Bliss cs or Basic Black cs). Use paper snips to cut the flaps and notch the smaller side flaps. Use glue to form the base and then use Tear & Tape to attach it in the bottom center of the holder outer tag.

- 3. 1) Cut the tag (Blackberry Bliss cs or Basic Black cs).
- 2) Punch the tag topper at the top of the tag with the Fancy Tag Topper Punch.
- 3) Cut a Very Vanilla cs sentiment panel.
- 4) Stamp the sentiment from the Frightfully Cute stamp set (Blackberry Bliss ink or Memento Black ink) on the sentiment panel. Then glue the sentiment panel to the tag.
- 5) Cut either two small strips of Blackberry Beauty DSP strips or fussy cut a kitty and pumpkin from the Cute Halloween DSP. Use glue to add the DSP strips to the tag or use a Black Stampin' Dimensional and glue to add the fussy cut kitty & pumpkin to the tag.
- 6) Cut a piece of Gold Shimmer ribbon or a Black & White Gingham ribbon to thread through the holder outer tag & the tag to close the hand sanitizer holder.