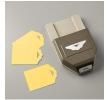

- 3. 1) Cut the tag (Blackberry Bliss cs or Basic Black cs).
- 2) Punch the tag topper at the top of the tag with the Fancy Tag Topper Punch.
- 3) Cut a Very Vanilla cs sentiment panel.
- 4) Stamp the sentiment from the Frightfully Cute stamp set (Blackberry Bliss ink or Memento Black ink) on the sentiment panel. Then glue the sentiment panel to the tag.
- 5) Cut either two small strips of Blackberry Beauty DSP strips or fussy cut a kitty and pumpkin from the Cute Halloween DSP. Use glue to add the DSP strips to the tag or use a Black Stampin' Dimensional and glue to add the fussy cut kitty & pumpkin to the tag.
- 6) Cut a piece of Gold Shimmer ribbon or a Black & White Gingham ribbon to thread through the holder outer tag & the tag to close the hand sanitizer holder.