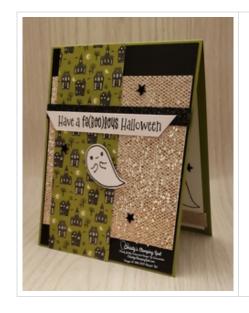

## **Cute Halloween DSP Ghost Card 2**

ard Measurements:

Old Olive cs card base - 11" x 4 1/4" scored at 5 1/2".

Basic Black cs panel - 5 3/8" x 4 1/8"

Be Dazzling Specialty Paper panel - 4" x 4".

Cute Halloween DSP panel - 5 1/2" x 2".

Black Glitter Paper strip - 3/8" x 4 1/8".

Basic White cs sentiment strip - 1/2" x 3 7/8" with both ends cut at an angle.

Basic White cs ghost - punched with the Halloween Punch or fussy cut with paper snips.

Basic White cs inside panel - 5 1/8" x 3 7/8".

Be Dazzling Specialty paper strips - two 1/2" x 4".

DSP = Designer Series Paper

cs = cardstock

## **Project Recipe:**

1. Start with an Old Olive cs card base. Cut a Basic Black cs panel, a Be Dazzling Specialty paper panel, and a the Cute Halloween DSP panel. Glue the panels to the card base.

2. Cut a Basic White cs sentiment strip and a Black Glitter Paper strip. Stamp the sentiment from the Cutest Halloween stamp set in Memento Black ink on the Basic White cs strip. Use paper snips to angle the sentiment Basic White cs strip ends. Use glue to add the Black Glitter paper strip across the card front and then glue the sentiment strip slightly overlapping the Black Glitter paper strip on the card front.

3. Stamp the ghost outline image & ghost face from the Cutest Halloween stamp set in Memento Black ink on Basic White cs. Either punch out the ghost with the Halloween punch or fussy cut it out with paper snips. Add the ghost to the card front in the center of the card front overlapping the Be Dazzling Specialty paper panel & Cute Halloween DSP panel with Black Stampin' Dimensionals. Add Cute Stars Adhesive-Backed Sequins to the card front and Wink of Stella to the ghost for extra sparkle.