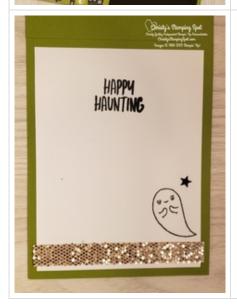

4. Don't forget to add a Basic White cs inside panel to write your message. Stamp the sentiment from the Banner Year stamp set, the ghost outline image & ghost face from the Cutest Halloween stamp set in Memento Black ink and add a strip of Be Dazzling Specialty paper to the inside and back of the card to pull the theme through. I also added a Cute Star adhesive-backed Sequin on the inside panel above the stamped ghost.