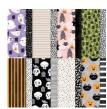

## **Cute Halloween DSP Ghost Card 2**

ard Measurements:

Old Olive cs card base - 11" x 4 1/4" scored at 5 1/2".

Basic Black cs panel - 5 3/8" x 4 1/8"

Be Dazzling Specialty Paper panel - 4" x 4".

Cute Halloween DSP panel - 5 1/2" x 2".

Be Dazzling 6" X 6" (15.2 X 15.2 Cm) Specialty Paper

[156629]

\$0.00

Cute Halloween 6" X 6" (15.2 X

15.2 Cm) Designer Series

Paper [156479]

\$11.50

**Black Glitter Paper** [153518]