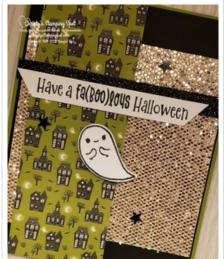

## **Project Recipe:**

1. Start with an Old Olive cs card base. Cut a Basic Black cs panel, a Be Dazzling Specialty paper panel, and a the Cute Halloween DSP panel. Glue the panels to the card base.

2. Cut a Basic White cs sentiment strip and a Black Glitter Paper strip. Stamp the sentiment from the Cutest Halloween stamp set in Memento Black ink on the Basic White cs strip. Use paper snips to angle the sentiment Basic White cs strip ends. Use glue to add the Black Glitter paper strip across the card front and then glue the sentiment strip slightly overlapping the Black Glitter paper strip on the card front.

3. Stamp the ghost outline image & ghost face from the Cutest Halloween stamp set in Memento Black ink on Basic White cs. Either punch out the ghost with the Halloween punch or fussy cut it out with paper snips. Add the ghost to the card front in the center of the card front overlapping the Be Dazzling Specialty paper panel & Cute Halloween DSP panel with Black Stampin' Dimensionals. Add Cute Stars Adhesive-Backed Sequins to the card front and Wink of Stella to the ghost for extra sparkle.