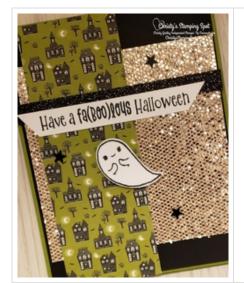

## **Project Recipe:**

1. Start with an Old Olive cs card base. Cut a Basic Black cs panel, a Be Dazzling Specialty paper panel, and a the Cute Halloween DSP panel. Glue the panels to the card base.

2. Cut a Basic White cs sentiment strip and a Black Glitter Paper strip. Stamp the sentiment from the Cutest Halloween stamp set in Memento Black ink on the Basic White cs strip. Use paper snips to angle the sentiment Basic White cs strip ends. Use glue to add the Black Glitter paper strip across the card front and then glue the sentiment strip slightly overlapping the Black Glitter paper strip on the card front.

3. Stamp the ghost outline image & ghost face from the Cutest Halloween stamp set in Memento Black ink on Basic White cs. Either punch out the ghost with the Halloween punch or fussy cut it out with paper snips. Add the ghost to the card front in the center of the card front overlapping the Be Dazzling Specialty paper panel & Cute Halloween DSP panel with Black Stampin' Dimensionals. Add Cute Stars Adhesive-Backed Sequins to the card front and Wink of Stella to the ghost for extra sparkle.