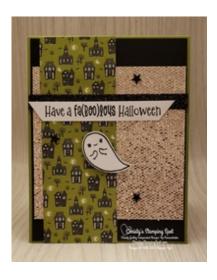

## **Cute Halloween DSP Ghost Card 2**

ard Measurements:

Old Olive cs card base - 11" x 4 1/4" scored at 5 1/2".

Basic Black cs panel - 5 3/8" x 4 1/8"

Be Dazzling Specialty Paper panel - 4" x 4".

Cute Halloween DSP panel - 5 1/2" x 2".

Black Glitter Paper strip - 3/8" x 4 1/8".

Basic White cs sentiment strip - 1/2" x 3 7/8" with both ends cut at an angle.

Basic White cs ghost - punched with the Halloween Punch or fussy cut with paper snips.

Basic White cs inside panel - 5 1/8" x 3 7/8".

Be Dazzling Specialty paper strips - two 1/2" x 4".

DSP = Designer Series Paper

cs = cardstock

## **Project Recipe:**

1. Start with an Old Olive cs card base. Cut a Basic Black cs panel, a Be Dazzling Specialty paper panel, and a the Cute Halloween DSP panel. Glue the panels to the card base.

2. Cut a Basic White cs sentiment strip and a Black Glitter Paper strip. Stamp the sentiment from the Cutest Halloween stamp set in Memento Black ink on the Basic White cs strip. Use paper snips to angle the sentiment Basic White cs strip ends. Use glue to add the Black Glitter paper strip across the card front and then glue the sentiment strip slightly overlapping the Black Glitter paper strip on the card front.

3. Stamp the ghost outline image & ghost face from the Cutest Halloween stamp set in Memento Black ink on Basic White cs. Either punch out the ghost with the Halloween punch or fussy cut it out with paper snips. Add the ghost to the card front in the center of the card front overlapping the Be Dazzling Specialty paper panel & Cute Halloween DSP panel with Black Stampin' Dimensionals. Add Cute Stars Adhesive-Backed Sequins to the card front and Wink of Stella to the ghost for extra sparkle.

4. Don't forget to add a Basic White cs inside panel to write your message. Stamp the sentiment from the Banner Year stamp set, the ghost outline image & ghost face from the Cutest Halloween stamp set in Memento Black ink and add a strip of Be Dazzling Specialty paper to the inside and back of the card to pull the theme through. I also added a Cute Star adhesive-backed Sequin on the inside panel above the stamped ghost.