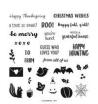

## **Cute Halloween DSP Ghost Card 1**

ard Measurements:

Old Olive cs card base - 11" x 4 1/4" scored at 5 1/2".

Basic Black cs panel - 5 3/8" x 4 1/8".

Cute Halloween DSP panel - 5 1/4" x 4".

Be Dazzling Specialty paper strip - 1" x 4 1/4".

Basic White cs sentiment strip - 1/2" x 3 1/2" with an angled end.

Basic White cs ghost - punched with the Halloween Punch or fussy cut.

Basic White cs inside panel - 5 1/8" x 3 7/8".

Cute Halloween DSP strips - two 3/8" x 4".

2. Cut a Basic White cs sentiment strip and stamp the sentiment from the Cutest Halloween stamp set in Memento Black ink. Use paper snips to cut one end of the sentiment strip at an angle. Glue the sentiment strip across the Be Dazzling Specialty paper on the card front.

3. Stamp the ghost outline image & ghost face from the Cutest Halloween stamp set in Memento Black ink on Basic White cs. Either punch out the ghost with the Halloween punch or fussy cut it out with paper snips. Add the ghost to the right side of the card front slightly overlapping the Be Dazzling Specialty paper with Black Stampin' Dimensionals. Add Matte Black Dots to the card front and Wink of Stella to the ghost for extra sparkle.

4. Don't forget to add a Basic White cs inside panel to write your message. Stamp the sentiment from the Banner Year stamp set in Memento Black ink and add a strip of DSP to the inside and back of the card to pull the theme through.