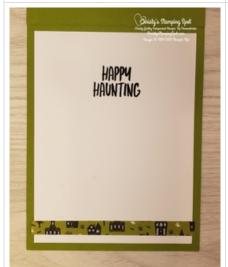

4. Don't forget to add a Basic White cs inside panel to write your message. Stamp the sentiment from the Banner Year stamp set in Memento Black ink and add a strip of DSP to the inside and back of the card to pull the theme through.