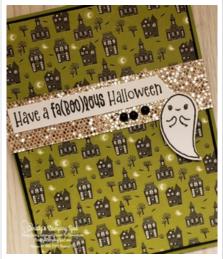

## Project Recipe:

1. Start with an Old Olive cs card base. Cut a Basic Black cs panel & the Cute Halloween DSP panel and glue them to the card base. Cut a Be Dazzling Specialty paper strip and glue it across the card front.

2. Cut a Basic White cs sentiment strip and stamp the sentiment from the Cutest Halloween stamp set in Memento Black ink. Use paper snips to cut one end of the sentiment strip at an angle. Glue the sentiment strip across the Be Dazzling Specialty paper on the card front.

3. Stamp the ghost outline image & ghost face from the Cutest Halloween stamp set in Memento Black ink on Basic White cs. Either punch out the ghost with the Halloween punch or fussy cut it out with paper snips. Add the ghost to the right side of the card front slightly overlapping the Be Dazzling Specialty paper with Black Stampin' Dimensionals. Add Matte Black Dots to the card front and Wink of Stella to the ghost for extra sparkle.

4. Don't forget to add a Basic White cs inside panel to write your message. Stamp the sentiment from the Banner Year stamp set in Memento Black ink and add a strip of DSP to the inside and back of the card to pull the theme through.