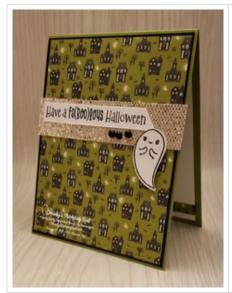

## Project Recipe:

1. Start with an Old Olive cs card base. Cut a Basic Black cs panel & the Cute Halloween DSP panel and glue them to the card base. Cut a Be Dazzling Specialty paper strip and glue it across the card front.

2. Cut a Basic White cs sentiment strip and stamp the sentiment from the Cutest Halloween stamp set in Memento Black ink. Use paper snips to cut one end of the sentiment strip at an angle. Glue the sentiment strip across the Be Dazzling Specialty paper on the card front.

3. Stamp the ghost outline image & ghost face from the Cutest Halloween stamp set in Memento Black ink on Basic White cs. Either punch out the ghost with the Halloween punch or fussy cut it out with paper snips. Add the ghost to the right side of the card front slightly overlapping the Be Dazzling Specialty paper with Black Stampin' Dimensionals. Add Matte Black Dots to the card front and Wink of Stella to the ghost for extra sparkle.

4. Don't forget to add a Basic White cs inside panel to write your message. Stamp the sentiment from the Banner Year stamp set in Memento Black ink and add a strip of DSP to the inside and back of the card to pull the theme through.