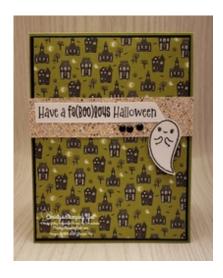

## **Cute Halloween DSP Ghost Card 1**

ard Measurements:

Old Olive cs card base - 11" x 4 1/4" scored at 5 1/2".

Basic Black cs panel - 5 3/8" x 4 1/8".

Cute Halloween DSP panel - 5 1/4" x 4".

Be Dazzling Specialty paper strip - 1" x 4 1/4".

Basic White cs sentiment strip - 1/2" x 3 1/2" with an angled end.

Basic White cs ghost - punched with the Halloween Punch or fussy cut.

Basic White cs inside panel - 5 1/8" x 3 7/8".

Cute Halloween DSP strips - two 3/8" x 4".

## Project Recipe:

1. Start with an Old Olive cs card base. Cut a Basic Black cs panel & the Cute Halloween DSP panel and glue them to the card base. Cut a Be Dazzling Specialty paper strip and glue it across the card front.

2. Cut a Basic White cs sentiment strip and stamp the sentiment from the Cutest Halloween stamp set in Memento Black ink. Use paper snips to cut one end of the sentiment strip at an angle. Glue the sentiment strip across the Be Dazzling Specialty paper on the card front.

3. Stamp the ghost outline image & ghost face from the Cutest Halloween stamp set in Memento Black ink on Basic White cs. Either punch out the ghost with the Halloween punch or fussy cut it out with paper snips. Add the ghost to the right side of the card front slightly overlapping the Be Dazzling Specialty paper with Black Stampin' Dimensionals. Add Matte Black Dots to the card front and Wink of Stella to the ghost for extra sparkle.

4. Don't forget to add a Basic White cs inside panel to write your message. Stamp the sentiment from the Banner Year stamp set in Memento Black ink and add a strip of DSP to the inside and back of the card to pull the theme through.