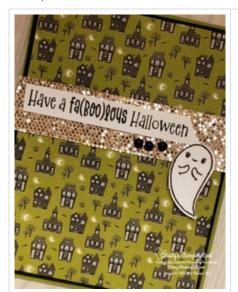

## **Cute Halloween DSP Ghost Card 1**

ard Measurements:

Old Olive cs card base - 11" x 4 1/4" scored at 5 1/2".

Basic Black cs panel - 5 3/8" x 4 1/8".

Cute Halloween DSP panel - 5 1/4" x 4".

Be Dazzling Specialty paper strip - 1" x 4 1/4".

Basic White cs sentiment strip - 1/2" x 3 1/2" with an angled end.

Basic White cs ghost - punched with the Halloween Punch or fussy cut.

Basic White cs inside panel - 5 1/8" x 3 7/8".

Cute Halloween DSP strips - two 3/8" x 4".

## Project Recipe:

1. Start with an Old Olive cs card base. Cut a Basic Black cs panel & the Cute Halloween DSP panel and glue them to the card base. Cut a Be Dazzling Specialty paper strip and glue it across the card front.

2. Cut a Basic White cs sentiment strip and stamp the sentiment from the Cutest Halloween stamp set in Memento Black ink. Use paper snips to cut one end of the sentiment strip at an angle. Glue the sentiment strip across the Be Dazzling Specialty paper on the card front.

3. Stamp the ghost outline image & ghost face from the Cutest Halloween stamp set in Memento Black ink on Basic White cs. Either punch out the ghost with the Halloween punch or fussy cut it out with paper snips. Add the ghost to the right side of the card front slightly overlapping the Be Dazzling Specialty paper with Black Stampin' Dimensionals. Add Matte Black Dots to the card front and Wink of Stella to the ghost for extra sparkle.