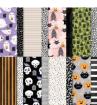

Cute Halloween 6" X 6" (15.2 X

15.2 Cm) Designer Series

Paper [156479]

\$11.50

Tuxedo Black Memento Ink

Pad [132708]

\$6.00

Basic White 8 1/2" X 11" Cardstock

## Project Recipe:

1. Start with an Old Olive cs card base. Cut a Basic Black cs panel & the Cute Halloween DSP panel and glue them to the card base. Cut a Be Dazzling Specialty paper strip and glue it across the card front.