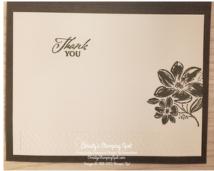

5. Don't forget to add an inside panel to write your message. Stamp the sentiment and floral image from the Elegantly Said stamp set in Basic Gray ink. I also added an embossed strip of Basic White cs to the inside and back of the card to pull the theme through.