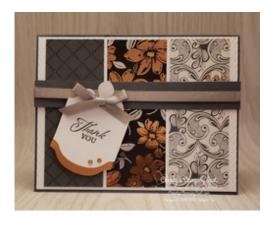

## ard Measurements:

Basic Gray cs card base - 5 1/2" x 8 1/2" scored at 4 1/4"

Embossed Basic White cs panel - 4 1/8" x 5 3/8" and two strips 1/2" x 4 5/8".

Simply Elegant Specialty DSP panels - three 1 1/2" x 4" panels.

Basic Gray cs strip - 3/4" x 5 1/2"

Basic White cs sentiment tag - punched with the Elegant Tag Punch.

Copper Foil tag layer - punched with the Elegant Tag Punch.

Basic White cs inside panel - 3 7/8" x 5 1/8".

### **Project Recipe:**

1. Start with a Basic Gray cs card base. Cut a Basic White cs panel, dry emboss it with the Tasteful Textiles 3D embossing folder, and then glue the embossed panel to the card base. Cut three panels of the Simply Elegant Specialty DSP and glue them to the card front - start with the middle panel and then add the left & right side panels.

2. Cut a Basic Gray cs strip. Wrap the strip with Gray Granite Shimmer Ribbon using Stampin' Seal to secure the ends on the back of the strip. Glue the wrapped strip to slightly above center across the card front.

3. Punch a Basic White cs sentiment tag with the Elegant Tag punch. Stamp the sentiment from the Elegantly Said stamp set on the punched tag with Basic Gray ink. Punch a Copper Foil bottom layer (3/4") and glue it to the bottom of the stamped tag. Use Stampin' Dimensionals to add the tag to the card front overlapping the wrapped strip.

4. Tie a small bow with the Gray Granite Shimmer ribbon and use glue dots to attach the bow to the top of the tag in line with the wrapped ribbon. Add Champagne rhinestones to the sentiment tag and the card front above the Basic Gray cs strip.

5. Don't forget to add an inside panel to write your message. Stamp the sentiment and floral image from the Elegantly Said stamp set in Basic Gray ink. I also added an embossed strip of Basic White cs to the inside and back of the card to pull the theme through.