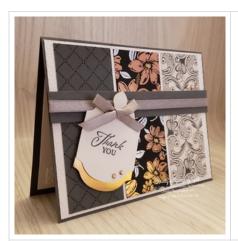

## ard Measurements:

Basic Gray cs card base - 5 1/2" x 8 1/2" scored at 4 1/4"

Embossed Basic White cs panel - 4 1/8" x 5 3/8" and two strips 1/2" x 4 5/8".

Simply Elegant Specialty DSP panels - three 1 1/2" x 4" panels.

Basic Gray cs strip - 3/4" x 5 1/2"

Basic White cs sentiment tag - punched with the Elegant Tag Punch.

Copper Foil tag layer - punched with the Elegant Tag Punch.

Basic White cs inside panel - 3 7/8" x 5 1/8".

### **Project Recipe:**

1. Start with a Basic Gray cs card base. Cut a Basic White cs panel, dry emboss it with the Tasteful Textiles 3D embossing folder, and then glue the embossed panel to the card base. Cut three panels of the Simply Elegant Specialty DSP and glue them to the card front - start with the middle panel and then add the left & right side panels.

2. Cut a Basic Gray cs strip. Wrap the strip with Gray Granite Shimmer Ribbon using Stampin' Seal to secure the ends on the back of the strip. Glue the wrapped strip to slightly above center across the card front.

3. Punch a Basic White cs sentiment tag with the Elegant Tag punch. Stamp the sentiment from the Elegantly Said stamp set on the punched tag with Basic Gray ink. Punch a Copper Foil bottom layer (3/4") and glue it to the bottom of the stamped tag. Use Stampin' Dimensionals to add the tag to the card front overlapping the wrapped strip.

4. Tie a small bow with the Gray Granite Shimmer ribbon and use glue dots to attach the bow to the top of the tag in line with the wrapped ribbon. Add Champagne rhinestones to the sentiment tag and the card front above the Basic Gray cs strip.