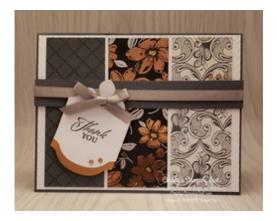

### ard Measurements:

Basic Gray cs card base - 5 1/2" x 8 1/2" scored at 4 1/4" Embossed Basic White cs panel - 4 1/8" x 5 3/8" and two strips 1/2" x 4 5/8".

Simply Elegant Specialty DSP panels - three 1 1/2" x 4" panels. Basic Gray cs strip - 3/4" x 5 1/2" Basic White cs sentiment tag - punched with the Elegant Tag Punch. Copper Foil tag layer - punched with the Elegant Tag Punch.

Basic White cs inside panel - 3 7/8" x 5 1/8". Gray Granite Shimmer Ribbon DSP = Designer Series Paper cs = cardstock

## **Project Recipe:**

- Start with a Basic Gray cs card base. Cut a Basic White cs panel, dry emboss it with the Tasteful Textiles 3D embossing folder, and then glue the embossed panel to the card base. Cut three panels of the Simply Elegant Specialty DSP and glue them to the card front - start with the middle panel and then add the left & right side panels.
- 2. Cut a Basic Gray cs strip. Wrap the strip with Gray Granite Shimmer Ribbon using Stampin' Seal to secure the ends on the back of the strip. Glue the wrapped strip to slightly above center across the card front.
- 3. Punch a Basic White cs sentiment tag with the Elegant Tag punch. Stamp the sentiment from the Elegantly Said stamp set on the punched tag with Basic Gray ink. Punch a Copper Foil bottom layer (3/4") and glue it to the bottom of the stamped tag. Use Stampin' Dimensionals to add the tag to the card front overlapping the wrapped strip.
- 4. Tie a small bow with the Gray Granite Shimmer ribbon and use glue dots to attach the bow to the top of the tag in line with the wrapped ribbon. Add Champagne rhinestones to the sentiment tag and the card front above the Basic Gray cs strip.
- 5. Don't forget to add an inside panel to write your message. Stamp the sentiment and floral image from the Elegantly Said stamp set in Basic Gray ink. I also added an embossed strip of Basic White cs to the inside and back of the card to pull the theme through.