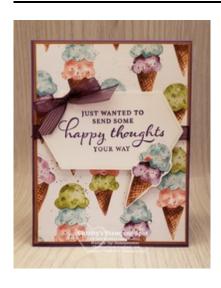

# ard Measurements:

Gorgeous Grape cs card base - 11" x 4 1/4" scored at 5 1/2".

Cinnamon Cider cs panel - 5 3/8" x 4 1/8".

Ice Cream Corner DSP panel – 5 1/4" x 4" plus a 1/4" x 4" strip.

Basic White cs stitched label – die cut (2") with the Stitched Nested dies.

Ice Cream Corner DSP ice cream cones - 3 fussy cut with paper snips.

Basic White cs inside panel - 5 1/8" x 3 7/8"

Blackberry Bliss Striped ribbon

DSP = Designer Series Paper

cs = cardstock

### **Project Recipe:**

- 1. Start with a Gorgeous Grape cs card base. Cut a Cinnamon Cider cs panel and an Ice Cream Corner DSP panel and glue them together. Wrap the panels with Blackberry Bliss Striped ribbon using Stampin' Seal to secure the ends on the back of the panels. Glue the wrapped panel to the card base.
- 2. Die cut a Basic White cs stitched label with the Stitched Nested Label dies. Stamp the sentiment from the Happy Thoughts stamp set in Gorgeous Grape ink on the stitched label. Use Stampin' Dimensionals to add the sentiment stitched label centered on the card front overlapping the wrapped ribbon.
- 3. Fussy cut an ice cream cone from the Ice Cream Corner DSP. Use glue dots and a Stampin' Dimensional to add it to the card front overlapping the bottom right corner of the sentiment stitched label. Add Wink of Stella to the ice cream scoops for sparkle. Add three Ice Cream Corner Sprinkles to the ice cream by first adding a small dot of Shimmery Crystal Effects as glue to the places you want the sprinkles to go. Then use your Take Your Pick tool to add the sprinkles to the dots of Shimmery Crystal Effects. I also added another dot of Shimmery Crystal Effects to the top of the sprinkles for extra sparkle (be sure to let the Shimmery Crystal Effects dry completely).
- 4. Tie a small bow with the Blackberry Bliss striped ribbon and add it to the top left side of sentiment stitched label using glue dots.
- 5. Don't forget to add a Basic White cs inside panel to write your message. I fussy cut ice cream cones from the Ice Cream Corner DSP and glued them to the inside and back of the card. I also added a strip of DSP to the back of the card to pull the theme through.