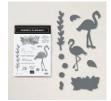

## Supplies needed:

Friendly Flamingo Bundle [156212] \$37.75

So Saffron 8-1/2" X 11" Cardstock [105118] \$8.75

Tuxedo Black Memento Ink Pad [132708 ]

\$8.75

Seaside Spray Classic Stampin' Pad [150085] \$7.50

2. Stamp the flamingo from the Friendly Flamingo stamp set in Memento Black ink on Basic White cs. Also stamp the two flowers (three each) from the Friendly Flamingo stamp set in Memento Black ink (& 2nd generation - stamped off) on Basic White cs. Use the Flamingo dies to die cut out the images. Use the Sahara Sand Stampin' Write Marker to color the flamingo. Use Stampin' Blends to color the flowers. Add Wink of Stella to the flamingo's feathers & eye and to the flowers centers for sparkle. Die cut two Sahara Sand cs palm fronds with the In the Tropics dies. Use glue dots and Stampin' Dimensionals to attach the Flamingo, fronds, and flowers to the card front.

3. Stamp the sentiment from the Friendly Flamingo in Memento Black ink on Basic White cs and punch it out the the Classic Label punch. Use Stampin' Dimensionals to add the sentiment label to the card front under the flowers and overlapping the flamingo.