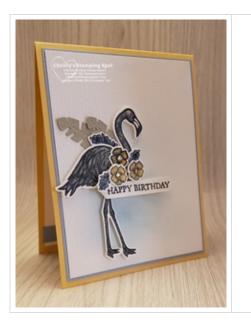

## **Project Recipe:**

1. Start with a So Saffron cs card base. Cut a Seaside Spray cs panel and a Basic White cs panel. Add a small amount of Seaside Spray ink to the lower left of the Basic White cs panel with a Blending Brush and then dry emboss the panel with Subtle 3D embossing folder. Glue the ink blended embossed Basic White cs panel to the Seaside Spray cs panel and then glue the panels to the card base.

2. Stamp the flamingo from the Friendly Flamingo stamp set in Memento Black ink on Basic White cs. Also stamp the two flowers (three each) from the Friendly Flamingo stamp set in Memento Black ink (& 2nd generation - stamped off) on Basic White cs. Use the Flamingo dies to die cut out the images. Use the Sahara Sand Stampin' Write Marker to color the flamingo. Use Stampin' Blends to color the flowers. Add Wink of Stella to the flamingo's feathers & eye and to the flowers centers for sparkle. Die cut two Sahara Sand cs palm fronds with the In the Tropics dies. Use glue dots and Stampin' Dimensionals to attach the Flamingo, fronds, and flowers to the card front.

3. Stamp the sentiment from the Friendly Flamingo in Memento Black ink on Basic White cs and punch it out the the Classic Label punch. Use Stampin' Dimensionals to add the sentiment label to the card front under the flowers and overlapping the flamingo.