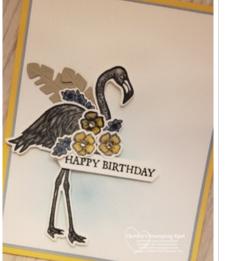

## **Project Recipe:**

1. Start with a So Saffron cs card base. Cut a Seaside Spray cs panel and a Basic White cs panel. Add a small amount of Seaside Spray ink to the lower left of the Basic White cs panel with a Blending Brush and then dry emboss the panel with Subtle 3D embossing folder. Glue the ink blended embossed Basic White cs panel to the Seaside Spray cs panel and then glue the panels to the card base.

2. Stamp the flamingo from the Friendly Flamingo stamp set in Memento Black ink on Basic White cs. Also stamp the two flowers (three each) from the Friendly Flamingo stamp set in Memento Black ink (& 2nd generation - stamped off) on Basic White cs. Use the Flamingo dies to die cut out the images. Use the Sahara Sand Stampin' Write Marker to color the flamingo. Use Stampin' Blends to color the flowers. Add Wink of Stella to the flamingo's feathers & eye and to the flowers centers for sparkle. Die cut two Sahara Sand cs palm fronds with the In the Tropics dies. Use glue dots and Stampin' Dimensionals to attach the Flamingo, fronds, and flowers to the card front.

3. Stamp the sentiment from the Friendly Flamingo in Memento Black ink on Basic White cs and punch it out the the Classic Label punch. Use Stampin' Dimensionals to add the sentiment label to the card front under the flowers and overlapping the flamingo.