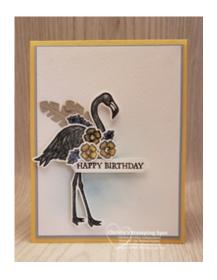

# Friendly Flamingo Card

### ard Measurements:

So Saffron cs card base - 11" x 4 1/4" scored at 5 1/2". Seaside Spray cs panel - 5 1/4" x 4" plus two strips 1/2" x 4". Embossed Basic White cs panel - 5 1/8" x 3 7/8". Basic White cs flamingo & flowers - die cut (3 each of the two flowers) with the Flamingo Dies. Sahara Sand cs leaves - 2 die cut with the In the Tropics Dies. Basic White cs sentiment label - punched with the Classic Label punch. Basic White cs inside panel - 5 1/8" x 3 7/8" cs = cardstock

## **Project Recipe:**

1. Start with a So Saffron cs card base. Cut a Seaside Spray cs panel and a Basic White cs panel. Add a small amount of Seaside Spray ink to the lower left of the Basic White cs panel with a Blending Brush and then dry emboss the panel with Subtle 3D embossing folder. Glue the ink blended embossed Basic White cs panel to the Seaside Spray cs panel and then glue the panels to the card base.

2. Stamp the flamingo from the Friendly Flamingo stamp set in Memento Black ink on Basic White cs. Also stamp the two flowers (three each) from the Friendly Flamingo stamp set in Memento Black ink (& 2nd generation - stamped off) on Basic White cs. Use the Flamingo dies to die cut out the images. Use the Sahara Sand Stampin' Write Marker to color the flamingo. Use Stampin' Blends to color the flowers. Add Wink of Stella to the flamingo's feathers & eye and to the flowers centers for sparkle. Die cut two Sahara Sand cs palm fronds with the In the Tropics dies. Use glue dots and Stampin' Dimensionals to attach the Flamingo, fronds, and flowers to the card front.

3. Stamp the sentiment from the Friendly Flamingo in Memento Black ink on Basic White cs and punch it out the the Classic Label punch. Use Stampin' Dimensionals to add the sentiment label to the card front under the flowers and overlapping the flamingo.