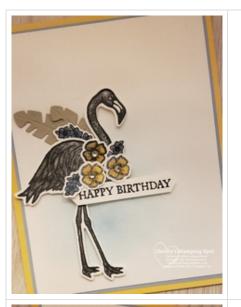

## **Project Recipe:**

1. Start with a So Saffron cs card base. Cut a Seaside Spray cs panel and a Basic White cs panel. Add a small amount of Seaside Spray ink to the lower left of the Basic White cs panel with a Blending Brush and then dry emboss the panel with Subtle 3D embossing folder. Glue the ink blended embossed Basic White cs panel to the Seaside Spray cs panel and then glue the panels to the card base.

2. Stamp the flamingo from the Friendly Flamingo stamp set in Memento Black ink on Basic White cs. Also stamp the two flowers (three each) from the Friendly Flamingo stamp set in Memento Black ink (& 2nd generation - stamped off) on Basic White cs. Use the Flamingo dies to die cut out the images. Use the Sahara Sand Stampin' Write Marker to color the flamingo. Use Stampin' Blends to color the flowers. Add Wink of Stella to the flamingo's feathers & eye and to the flowers centers for sparkle. Die cut two Sahara Sand cs palm fronds with the In the Tropics dies. Use glue dots and Stampin' Dimensionals to attach the Flamingo, fronds, and flowers to the card front.

3. Stamp the sentiment from the Friendly Flamingo in Memento Black ink on Basic White cs and punch it out the the Classic Label punch. Use Stampin' Dimensionals to add the sentiment label to the card front under the flowers and overlapping the flamingo.