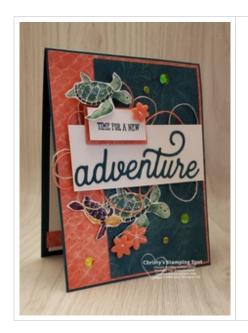

# Stampin' Up! New **Adventure Turtle Retirement Card**

### **Project Recipe:**

1. Start with a Pretty Peacock cs card base. Cut the two Whale of a Time DSP panels. Glue the larger DSP panel to the card base and then glue the smaller DSP panel centered to the right - leaving a strip of the larger DSP showing on the left.

2. Cut the Basic White cs panel. Die cut out a Pretty Peacock cs 'adventure' from the Sweet Silhouettes Dies. Use glue to add the 'adventure' to the Basic White cs panel. Cut the Basic White cs sentiment panel and the Whale of a Time DSP sentiment panel layer. Stamp the sentiment from the Well Said stamp set using the Pretty Peacock Stampin' Write Marker to ink the portion of the sentiment (Time for a New) on the Basic White cs sentiment panel.

3. Use Stampin' Dimensionals to add the stamped Basic White cs sentiment panel to the Whale of a Time DSP sentiment panel layer. Use glue dots to add the sentiment panels to the top right of the Basic White cs panel. Add the Stampin' Seal to the back of the Basic White cs panel to adhere looped Calypso Coral & Linen Thread from the Flowering Cactus Product Medley (or Flowering Cactus Product Medley refill) on the back. Use Stampin' Dimensionals to add the Basic White cs panel/sentiment panels to the card front.

4. Fussy cut five turtles from the Whale of a Time DSP. Use glue, glue dots, and Stampin' Dimensionals to add three turtles to the card front - one overlapping the sentiment panel with glue dots and doubling up the Stampin' Dimensionals and the other two with glue below the Basic White cs panel.

5. Add Artistry Blooms Sequins to the card front for sparkle and add Calypso Coral felt flowers from the Flowering Cactus Product Medley (or Flowering Cactus Product Medley refill) to the sentiment panels and card front .