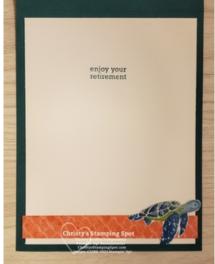

6. Don't forget to add a Basic White cs inside panel to write your message. I stamped the sentiment from the Itty Bitty Greetings stamp set in Pretty Peacock ink, added a strip of DSP & fussy cut turtles to the inside and back of the card to pull the theme through.