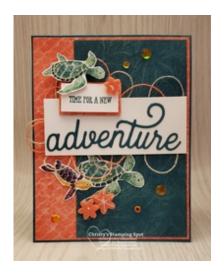

# Stampin' Up! New **Adventure Turtle Retirement Card**

## ard Measurements:

Pretty Peacock cs card base - 11" x 4 1/4" scored 5 1/2"

Whale of a Time DSP panel - 5 3/8" x 4 1/8" plus two strips 1/2" x 4"

Whale of a Time DSP panel - 5 1/4" x 3"

Basic White cs panel - 3 3/4" x 1 1/2"

Pretty Peacock cs 'adventure' - die cut with the Sweet Silhouette dies.

Whale of a Time DSP sentiment panel layer - 7/8" x 1 5/8"

Basic White cs sentiment panel - 3/4" x 1 1/2t"

Whale of a Time DSP turtles - five fussy cut turtles.

Basic White cs inside panel - 5 1/8" x 3 7/8"

Felt flowers and Calypso Coral & linen thread from the Flowering Cactus Product Medley

DSP = Designer Series Paper

cs = cardstock

### **Project Recipe:**

1. Start with a Pretty Peacock cs card base. Cut the two Whale of a Time DSP panels. Glue the larger DSP panel to the card base and then glue the smaller DSP panel centered to the right - leaving a strip of the larger DSP showing on the left.

2. Cut the Basic White cs panel. Die cut out a Pretty Peacock cs 'adventure' from the Sweet Silhouettes Dies. Use glue to add the 'adventure' to the Basic White cs panel. Cut the Basic White cs sentiment panel and the Whale of a Time DSP sentiment panel layer. Stamp the sentiment from the Well Said stamp set using the Pretty Peacock Stampin' Write Marker to ink the portion of the sentiment (Time for a New) on the Basic White cs sentiment panel.

3. Use Stampin' Dimensionals to add the stamped Basic White cs sentiment panel to the Whale of a Time DSP sentiment panel layer. Use glue dots to add the sentiment panels to the top right of the Basic White cs panel. Add the Stampin' Seal to the back of the Basic White cs panel to adhere looped Calypso Coral & Linen Thread from the Flowering Cactus Product Medley (or Flowering Cactus Product Medley refill) on the back. Use Stampin' Dimensionals to add the Basic White cs panel/sentiment panels to the card front.

4. Fussy cut five turtles from the Whale of a Time DSP. Use glue, glue dots, and Stampin' Dimensionals to add three turtles to the card front - one overlapping the sentiment panel with glue dots and doubling up the Stampin' Dimensionals and the other two with glue below the Basic White cs panel.

5. Add Artistry Blooms Sequins to the card front for sparkle and add Calypso Coral felt flowers from the Flowering Cactus Product Medley (or Flowering Cactus Product Medley refill) to the sentiment panels and card front .