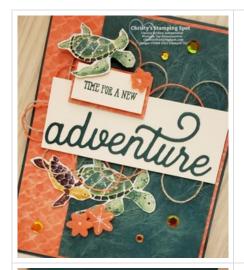

### **Project Recipe:**

1. Start with a Pretty Peacock cs card base. Cut the two Whale of a Time DSP panels. Glue the larger DSP panel to the card base and then glue the smaller DSP panel centered to the right - leaving a strip of the larger DSP showing on the left.

2. Cut the Basic White cs panel. Die cut out a Pretty Peacock cs 'adventure' from the Sweet Silhouettes Dies. Use glue to add the 'adventure' to the Basic White cs panel. Cut the Basic White cs sentiment panel and the Whale of a Time DSP sentiment panel layer. Stamp the sentiment from the Well Said stamp set using the Pretty Peacock Stampin' Write Marker to ink the portion of the sentiment (Time for a New) on the Basic White cs sentiment panel.

3. Use Stampin' Dimensionals to add the stamped Basic White cs sentiment panel to the Whale of a Time DSP sentiment panel layer. Use glue dots to add the sentiment panels to the top right of the Basic White cs panel. Add the Stampin' Seal to the back of the Basic White cs panel to adhere looped Calypso Coral & Linen Thread from the Flowering Cactus Product Medley (or Flowering Cactus Product Medley refill) on the back. Use Stampin' Dimensionals to add the Basic White cs panel/sentiment panels to the card front.

4. Fussy cut five turtles from the Whale of a Time DSP. Use glue, glue dots, and Stampin' Dimensionals to add three turtles to the card front - one overlapping the sentiment panel with glue dots and doubling up the Stampin' Dimensionals and the other two with glue below the Basic White cs panel.

5. Add Artistry Blooms Sequins to the card front for sparkle and add Calypso Coral felt flowers from the Flowering Cactus Product Medley (or Flowering Cactus Product Medley refill) to the sentiment panels and card front .