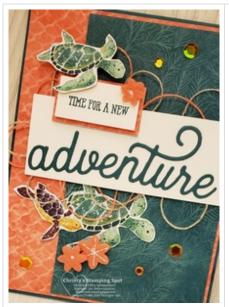

### **Project Recipe:**

1. Start with a Pretty Peacock cs card base. Cut the two Whale of a Time DSP panels. Glue the larger DSP panel to the card base and then glue the smaller DSP panel centered to the right - leaving a strip of the larger DSP showing on the left.

2. Cut the Basic White cs panel. Die cut out a Pretty Peacock cs 'adventure' from the Sweet Silhouettes Dies. Use glue to add the 'adventure' to the Basic White cs panel. Cut the Basic White cs sentiment panel and the Whale of a Time DSP sentiment panel layer. Stamp the sentiment from the Well Said stamp set using the Pretty Peacock Stampin' Write Marker to ink the portion of the sentiment (Time for a New) on the Basic White cs sentiment panel.

3. Use Stampin' Dimensionals to add the stamped Basic White cs sentiment panel to the Whale of a Time DSP sentiment panel layer. Use glue dots to add the sentiment panels to the top right of the Basic White cs panel. Add the Stampin' Seal to the back of the Basic White cs panel to adhere looped Calypso Coral & Linen Thread from the Flowering Cactus Product Medley (or Flowering Cactus Product Medley refill) on the back. Use Stampin' Dimensionals to add the Basic White cs panel/sentiment panels to the card front.

4. Fussy cut five turtles from the Whale of a Time DSP. Use glue, glue dots, and Stampin' Dimensionals to add three turtles to the card front - one overlapping the sentiment panel with glue dots and doubling up the Stampin' Dimensionals and the other two with glue below the Basic White cs panel.

5. Add Artistry Blooms Sequins to the card front for sparkle and add Calypso Coral felt flowers from the Flowering Cactus Product Medley (or Flowering Cactus Product Medley refill) to the sentiment panels and card front .