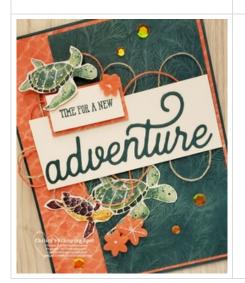

### **Project Recipe:**

1. Start with a Pretty Peacock cs card base. Cut the two Whale of a Time DSP panels. Glue the larger DSP panel to the card base and then glue the smaller DSP panel centered to the right - leaving a strip of the larger DSP showing on the left.

2. Cut the Basic White cs panel. Die cut out a Pretty Peacock cs 'adventure' from the Sweet Silhouettes Dies. Use glue to add the 'adventure' to the Basic White cs panel. Cut the Basic White cs sentiment panel and the Whale of a Time DSP sentiment panel layer. Stamp the sentiment from the Well Said stamp set using the Pretty Peacock Stampin' Write Marker to ink the portion of the sentiment (Time for a New) on the Basic White cs sentiment panel.

3. Use Stampin' Dimensionals to add the stamped Basic White cs sentiment panel to the Whale of a Time DSP sentiment panel layer. Use glue dots to add the sentiment panels to the top right of the Basic White cs panel. Add the Stampin' Seal to the back of the Basic White cs panel to adhere looped Calypso Coral & Linen Thread from the Flowering Cactus Product Medley (or Flowering Cactus Product Medley refill) on the back. Use Stampin' Dimensionals to add the Basic White cs panel/sentiment panels to the card front.

4. Fussy cut five turtles from the Whale of a Time DSP. Use glue, glue dots, and Stampin' Dimensionals to add three turtles to the card front - one overlapping the sentiment panel with glue dots and doubling up the Stampin' Dimensionals and the other two with glue below the Basic White cs panel.

5. Add Artistry Blooms Sequins to the card front for sparkle and add Calypso Coral felt flowers from the Flowering Cactus Product Medley (or Flowering Cactus Product Medley refill) to the sentiment panels and card front .