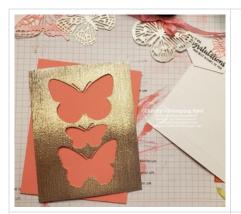

## Project Recipe:

1. Start with a Flirty Flamingo cs card base. Cut a Sahara Sand Love You Always Foil sheet panel and a Basic White cs panel.

2. Die cut out detailed butterflies from the center of the Sahara Sand Love You Always Foil sheet panel since you only need the edges to show under the Basic White cs panel and can use the detailed foil butterflies for the card front. Then dry emboss the panel & die cut detail butterflies with the Retiring Subtle 3D embossing folder.

3. Die cut out some scrap detailed butterflies from Basic White cs. Use a tiny bit of Stampin' Seal on the butterflies (rubbed the butterfly on my jeans to lessen the sticky) and use the butterflies as a template across the Basic White cs panel. Use a blending brush to add Flirty Flamingo ink over the butterflies to create a background and then gently remove the butterflies.