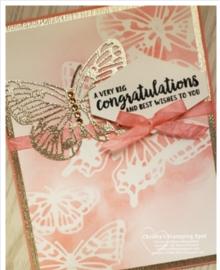

4. Glue the Basic White cs panel to the embossed Sahara Sand Love You Always Foil panel. Cut a piece of Whisper White Crinkled Seam Binding ribbon and use the Dark Flirty Flamingo Stampin' Blend to color the ribbon. Wrap the colored ribbon around the panels using Stampin' Seal to secure the ends on the back of the panels and then glue them to the card base.

5. Add glue to the back of an embossed Sahara Sand Love You Always Foil butterfly (I used my Silicone Craft Mat to make sure I didn't get glue everywhere) and add it to the left side of the card front overlapping the wrapped ribbon. Stamp the sentiment from the Beautiful Friendship stamp set in Memento Black ink on Basic White cs and then punch it out with the Tailored Tag Punch. Use Stampin' Dimensionals to add the sentiment tag to the right side of the card front overlapping the embossed butterfly and colored ribbon.

6. Tie a small bow with the colored Whisper White Crinkled Seam Binding ribbon and use glue dots to attach it on the bottom of the sentiment tag. Add Champagne rhinestones to the embossed Sahara Sand Love You Always Foil butterfly for extra sparkle.