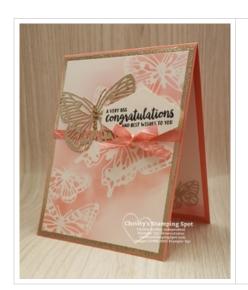

## Project Recipe:

1. Start with a Flirty Flamingo cs card base. Cut a Sahara Sand Love You Always Foil sheet panel and a Basic White cs panel.

2. Die cut out detailed butterflies from the center of the Sahara Sand Love You Always Foil sheet panel since you only need the edges to show under the Basic White cs panel and can use the detailed foil butterflies for the card front. Then dry emboss the panel & die cut detail butterflies with the Retiring Subtle 3D embossing folder.

5. Add glue to the back of an embossed Sahara Sand Love You Always Foil butterfly (I used my Silicone Craft Mat to make sure I didn't get glue everywhere) and add it to the left side of the card front overlapping the wrapped ribbon. Stamp the sentiment from the Beautiful Friendship stamp set in Memento Black ink on Basic White cs and then punch it out with the Tailored Tag Punch. Use Stampin' Dimensionals to add the sentiment tag to the right side of the card front overlapping the embossed butterfly and colored ribbon.

6. Tie a small bow with the colored Whisper White Crinkled Seam Binding ribbon and use glue dots to attach it on the bottom of the sentiment tag. Add Champagne rhinestones to the embossed Sahara Sand Love You Always Foil butterfly for extra sparkle.