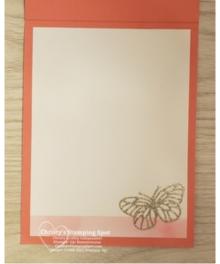

7. Don't forget to add a Basic White cs inside panel. I used a post-it-note to mask off a strip at the bottom of the inside panel to add Flirty Flamingo ink with a blending brush. I also added an embossed Sahara Sand Love You Always Foil butterfly to the bottom of the inside panel.