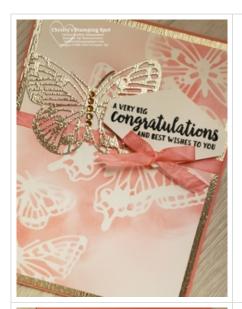

4. Glue the Basic White cs panel to the embossed Sahara Sand Love You Always Foil panel. Cut a piece of Whisper White Crinkled Seam Binding ribbon and use the Dark Flirty Flamingo Stampin' Blend to color the ribbon. Wrap the colored ribbon around the panels using Stampin' Seal to secure the ends on the back of the panels and then glue them to the card base.

5. Add glue to the back of an embossed Sahara Sand Love You Always Foil butterfly (I used my Silicone Craft Mat to make sure I didn't get glue everywhere) and add it to the left side of the card front overlapping the wrapped ribbon. Stamp the sentiment from the Beautiful Friendship stamp set in Memento Black ink on Basic White cs and then punch it out with the Tailored Tag Punch. Use Stampin' Dimensionals to add the sentiment tag to the right side of the card front overlapping the embossed butterfly and colored ribbon.

6. Tie a small bow with the colored Whisper White Crinkled Seam Binding ribbon and use glue dots to attach it on the bottom of the sentiment tag. Add Champagne rhinestones to the embossed Sahara Sand Love You Always Foil butterfly for extra sparkle.