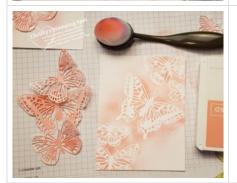

## Project Recipe:

1. Start with a Flirty Flamingo cs card base. Cut a Sahara Sand Love You Always Foil sheet panel and a Basic White cs panel.

2. Die cut out detailed butterflies from the center of the Sahara Sand Love You Always Foil sheet panel since you only need the edges to show under the Basic White cs panel and can use the detailed foil butterflies for the card front. Then dry emboss the panel & die cut detail butterflies with the Retiring Subtle 3D embossing folder.

3. Die cut out some scrap detailed butterflies from Basic White cs. Use a tiny bit of Stampin' Seal on the butterflies (rubbed the butterfly on my jeans to lessen the sticky) and use the butterflies as a template across the Basic White cs panel. Use a blending brush to add Flirty Flamingo ink over the butterflies to create a background and then gently remove the butterflies.