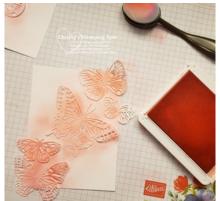

3. Die cut out some scrap detailed butterflies from Basic White cs. Use a tiny bit of Stampin' Seal on the butterflies (rubbed the butterfly on my jeans to lessen the sticky) and use the butterflies as a template across the Basic White cs panel. Use a blending brush to add Flirty Flamingo ink over the butterflies to create a background and then gently remove the butterflies.