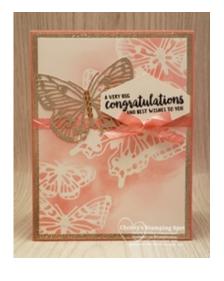

## Project Recipe:

1. Start with a Flirty Flamingo cs card base. Cut a Sahara Sand Love You Always Foil sheet panel and a Basic White cs panel.

2. Die cut out detailed butterflies from the center of the Sahara Sand Love You Always Foil sheet panel since you only need the edges to show under the Basic White cs panel and can use the detailed foil butterflies for the card front. Then dry emboss the panel & die cut detail butterflies with the Retiring Subtle 3D embossing folder.

3. Die cut out some scrap detailed butterflies from Basic White cs. Use a tiny bit of Stampin' Seal on the butterflies (rubbed the butterfly on my jeans to lessen the sticky) and use the butterflies as a template across the Basic White cs panel. Use a blending brush to add Flirty Flamingo ink over the butterflies to create a background and then gently remove the butterflies.

4. Glue the Basic White cs panel to the embossed Sahara Sand Love You Always Foil panel. Cut a piece of Whisper White Crinkled Seam Binding ribbon and use the Dark Flirty Flamingo Stampin' Blend to color the ribbon. Wrap the colored ribbon around the panels using Stampin' Seal to secure the ends on the back of the panels and then glue them to the card base.

5. Add glue to the back of an embossed Sahara Sand Love You Always Foil butterfly (I used my Silicone Craft Mat to make sure I didn't get glue everywhere) and add it to the left side of the card front overlapping the wrapped ribbon. Stamp the sentiment from the Beautiful Friendship stamp set in Memento Black ink on Basic White cs and then punch it out with the Tailored Tag Punch. Use Stampin' Dimensionals to add the sentiment tag to the right side of the card front overlapping the embossed butterfly and colored ribbon.

6. Tie a small bow with the colored Whisper White Crinkled Seam Binding ribbon and use glue dots to attach it on the bottom of the sentiment tag. Add Champagne rhinestones to the embossed Sahara Sand Love You Always Foil butterfly for extra sparkle.

7. Don't forget to add a Basic White cs inside panel. I used a post-it-note to mask off a strip at the bottom of the inside panel to add Flirty Flamingo ink with a blending brush. I also added an embossed Sahara Sand Love You Always Foil butterfly to the bottom of the inside panel.