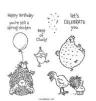

#### Supplies needed:

Hey Birthday Chick Cling Stamp Set [154464] \$21.00

Tuxedo Black Memento Ink
Pad
[132708]
\$6.00

Calypso Coral Stampin'
Blends Combo Pack
[154881]
\$9,00

Real Red Stampin' Blends

Combo Pack

3. Stamp the chicken from the Hey Chick stamp set in Memento Black ink on Basic White cs. Color the chicken with the Stampin' Blends. Die cut out the colored chicken with the Chick Dies. Use Stampin' Dimensionals to add the chicken to the bottom left of the card front overlapping the fences and trees. Add Wink of Stella to the chicken's head and tail feathers for sparkle.

5. Don't forget to add a Basic White cs inside panel to write your message. Use the edge of the paper snips to distress the edges of the panel. Stamp the sentiment from the Hey Birthday Chick stamp set in Memento Black ink. Stamp the chicken from the Hey Birthday Chick stamp set in Memento Black ink. Color images with the Stampin' Blends and add Wink of Stella to the head & tails for sparkle. I also added an embossed Real Red cs strip to the back of the card to pull the theme through.