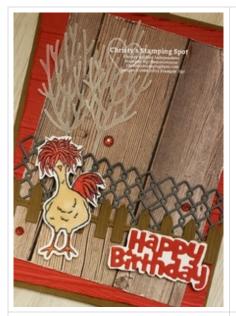

## **Project Recipe:**

Start with a Soft Suede cs card base. Cut a Real Red cs panel and In Good
Taste DSP panel. Dry emboss the Real Red cs panel with the Pinewood Planks
3D embossing folder. Use the edge of your paper snips to distress the edges of
both panels. Glue the panels to the card base slightly off center.

2. Die cut two Vellum cs trees with the In The Woods dies. Glue the trees to the left side of the card front. Die cut two pieces of Basic Gray cs wire fence with the Chick Dies. Use your paper snips to cut down the pieces so they measure 4" together and then glue them across the In Good Taste DSP, the Vellum trees, and go to the edges of the Embossed Real Red cs panel. Die cut two Soft Suede cs picket fence pieces with the Happy Birthday Chick dies. Use your paper snips to cut down the pieces so they measure 4" and then glue them across the In Good Taste DSP and go to the edges of the Embossed Real Red cs panel slightly overlapping the Basic Gray cs wire fence.

3. Stamp the chicken from the Hey Chick stamp set in Memento Black ink on Basic White cs. Color the chicken with the Stampin' Blends. Die cut out the colored chicken with the Chick Dies. Use Stampin' Dimensionals to add the chicken to the bottom left of the card front overlapping the fences and trees. Add Wink of Stella to the chicken's head and tail feathers for sparkle.

4. Die cut a Real Red cs sentiment from the Birthday Chick dies and glue it to a piece of Basic White cs. Use your paper snips to trim around the sentiment and then use Stampin' Dimensionals to add them to the bottom right of the card front overlapping the Soft Suede cs picket fence. Add Wonderful Gems (retired - substitute with Red Rhinestone Jewels) to the card front.