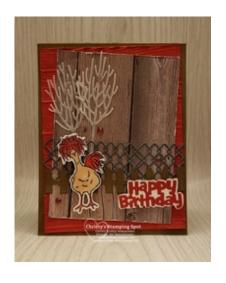

## **Project Recipe:**

Start with a Soft Suede cs card base. Cut a Real Red cs panel and In Good
Taste DSP panel. Dry emboss the Real Red cs panel with the Pinewood Planks
3D embossing folder. Use the edge of your paper snips to distress the edges of
both panels. Glue the panels to the card base slightly off center.

2. Die cut two Vellum cs trees with the In The Woods dies. Glue the trees to the left side of the card front. Die cut two pieces of Basic Gray cs wire fence with the Chick Dies. Use your paper snips to cut down the pieces so they measure 4" together and then glue them across the In Good Taste DSP, the Vellum trees, and go to the edges of the Embossed Real Red cs panel. Die cut two Soft Suede cs picket fence pieces with the Happy Birthday Chick dies. Use your paper snips to cut down the pieces so they measure 4" and then glue them across the In Good Taste DSP and go to the edges of the Embossed Real Red cs panel slightly overlapping the Basic Gray cs wire fence.

3. Stamp the chicken from the Hey Chick stamp set in Memento Black ink on Basic White cs. Color the chicken with the Stampin' Blends. Die cut out the colored chicken with the Chick Dies. Use Stampin' Dimensionals to add the chicken to the bottom left of the card front overlapping the fences and trees. Add Wink of Stella to the chicken's head and tail feathers for sparkle.

4. Die cut a Real Red cs sentiment from the Birthday Chick dies and glue it to a piece of Basic White cs. Use your paper snips to trim around the sentiment and then use Stampin' Dimensionals to add them to the bottom right of the card front overlapping the Soft Suede cs picket fence. Add Wonderful Gems (retired - substitute with Red Rhinestone Jewels) to the card front.