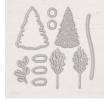

Basic White 8 1/2" X 11" Cardstock [159276] \$9.75

Vellum 8-1/2" X 11" Cardstock [101856] \$10.00

Stampin' Cut & Emboss Machine [149653] \$120.00

Pinewood Planks 3D **Embossing Folder** [152320] \$10.00

In The Woods Dies [147919] \$33.00

2. Die cut two Vellum cs trees with the In The Woods dies. Glue the trees to the left side of the card front. Die cut two pieces of Basic Gray cs wire fence with the Chick Dies. Use your paper snips to cut down the pieces so they measure 4" together and then glue them across the In Good Taste DSP, the Vellum trees, and go to the edges of the Embossed Real Red cs panel. Die cut two Soft Suede cs picket fence pieces with the Happy Birthday Chick dies. Use your paper snips to cut down the pieces so they measure 4" and then glue them across the In Good Taste DSP and go to the edges of the Embossed Real Red cs panel slightly overlapping the Basic Gray cs wire fence.