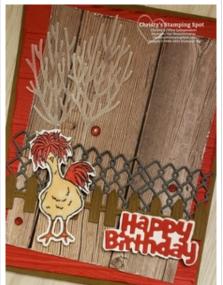

## **Project Recipe:**

Start with a Soft Suede cs card base. Cut a Real Red cs panel and In Good
Taste DSP panel. Dry emboss the Real Red cs panel with the Pinewood Planks
3D embossing folder. Use the edge of your paper snips to distress the edges of
both panels. Glue the panels to the card base slightly off center.

2. Die cut two Vellum cs trees with the In The Woods dies. Glue the trees to the left side of the card front. Die cut two pieces of Basic Gray cs wire fence with the Chick Dies. Use your paper snips to cut down the pieces so they measure 4" together and then glue them across the In Good Taste DSP, the Vellum trees, and go to the edges of the Embossed Real Red cs panel. Die cut two Soft Suede cs picket fence pieces with the Happy Birthday Chick dies. Use your paper snips to cut down the pieces so they measure 4" and then glue them across the In Good Taste DSP and go to the edges of the Embossed Real Red cs panel slightly overlapping the Basic Gray cs wire fence.

3. Stamp the chicken from the Hey Chick stamp set in Memento Black ink on Basic White cs. Color the chicken with the Stampin' Blends. Die cut out the colored chicken with the Chick Dies. Use Stampin' Dimensionals to add the chicken to the bottom left of the card front overlapping the fences and trees. Add Wink of Stella to the chicken's head and tail feathers for sparkle.

4. Die cut a Real Red cs sentiment from the Birthday Chick dies and glue it to a piece of Basic White cs. Use your paper snips to trim around the sentiment and then use Stampin' Dimensionals to add them to the bottom right of the card front overlapping the Soft Suede cs picket fence. Add Wonderful Gems (retired - substitute with Red Rhinestone Jewels) to the card front.