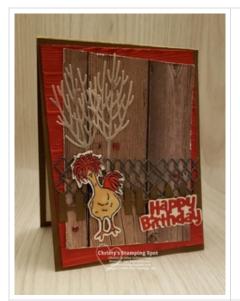

## **Project Recipe:**

Start with a Soft Suede cs card base. Cut a Real Red cs panel and In Good
Taste DSP panel. Dry emboss the Real Red cs panel with the Pinewood Planks
3D embossing folder. Use the edge of your paper snips to distress the edges of
both panels. Glue the panels to the card base slightly off center.

2. Die cut two Vellum cs trees with the In The Woods dies. Glue the trees to the left side of the card front. Die cut two pieces of Basic Gray cs wire fence with the Chick Dies. Use your paper snips to cut down the pieces so they measure 4" together and then glue them across the In Good Taste DSP, the Vellum trees, and go to the edges of the Embossed Real Red cs panel. Die cut two Soft Suede cs picket fence pieces with the Happy Birthday Chick dies. Use your paper snips to cut down the pieces so they measure 4" and then glue them across the In Good Taste DSP and go to the edges of the Embossed Real Red cs panel slightly overlapping the Basic Gray cs wire fence.

3. Stamp the chicken from the Hey Chick stamp set in Memento Black ink on Basic White cs. Color the chicken with the Stampin' Blends. Die cut out the colored chicken with the Chick Dies. Use Stampin' Dimensionals to add the chicken to the bottom left of the card front overlapping the fences and trees. Add Wink of Stella to the chicken's head and tail feathers for sparkle.

4. Die cut a Real Red cs sentiment from the Birthday Chick dies and glue it to a piece of Basic White cs. Use your paper snips to trim around the sentiment and then use Stampin' Dimensionals to add them to the bottom right of the card front overlapping the Soft Suede cs picket fence. Add Wonderful Gems (retired - substitute with Red Rhinestone Jewels) to the card front.