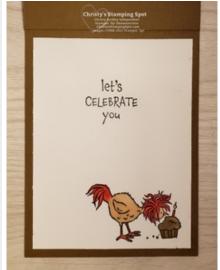

5. Don't forget to add a Basic White cs inside panel to write your message. Use the edge of the paper snips to distress the edges of the panel. Stamp the sentiment from the Hey Birthday Chick stamp set in Memento Black ink. Stamp the chicken from the Hey Birthday Chick stamp set in Memento Black ink. Color images with the Stampin' Blends and add Wink of Stella to the head & tails for sparkle. I also added an embossed Real Red cs strip to the back of the card to pull the theme through.