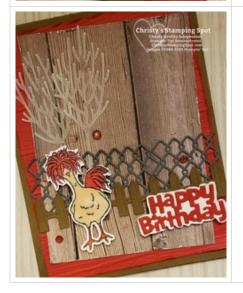

## **Project Recipe:**

Start with a Soft Suede cs card base. Cut a Real Red cs panel and In Good
Taste DSP panel. Dry emboss the Real Red cs panel with the Pinewood Planks
3D embossing folder. Use the edge of your paper snips to distress the edges of
both panels. Glue the panels to the card base slightly off center.

2. Die cut two Vellum cs trees with the In The Woods dies. Glue the trees to the left side of the card front. Die cut two pieces of Basic Gray cs wire fence with the Chick Dies. Use your paper snips to cut down the pieces so they measure 4" together and then glue them across the In Good Taste DSP, the Vellum trees, and go to the edges of the Embossed Real Red cs panel. Die cut two Soft Suede cs picket fence pieces with the Happy Birthday Chick dies. Use your paper snips to cut down the pieces so they measure 4" and then glue them across the In Good Taste DSP and go to the edges of the Embossed Real Red cs panel slightly overlapping the Basic Gray cs wire fence.

3. Stamp the chicken from the Hey Chick stamp set in Memento Black ink on Basic White cs. Color the chicken with the Stampin' Blends. Die cut out the colored chicken with the Chick Dies. Use Stampin' Dimensionals to add the chicken to the bottom left of the card front overlapping the fences and trees. Add Wink of Stella to the chicken's head and tail feathers for sparkle.

4. Die cut a Real Red cs sentiment from the Birthday Chick dies and glue it to a piece of Basic White cs. Use your paper snips to trim around the sentiment and then use Stampin' Dimensionals to add them to the bottom right of the card front overlapping the Soft Suede cs picket fence. Add Wonderful Gems (retired - substitute with Red Rhinestone Jewels) to the card front.