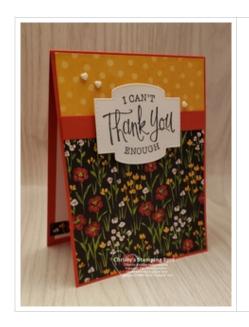

### **Project Recipe:**

1. Start with a Poppy Parade cs card base. Cut the Flower & Field DSP panels and glue them to the card front (glue the top panel on first and then overlap with the bottom panel or use a template to create the panel and then glue down). Cut a Poppy Parade cs strip and glue it across the transition.

2. Die cut a Basic White cs stitched label with the Stitched So Sweetly Dies.

Stamp the sentiment with the So Sentimental stamp set in Memento Black ink on the stitched label.

3. Use Stampin' Dimentionals to adhere the stamped stitched label to the center of the card front overlapping the Poppy Parade cs strip. Add white Resin Hearts to the card front.