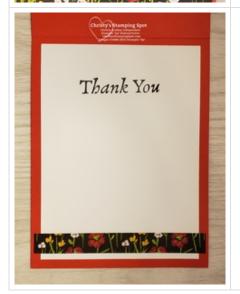

4. Don't forget to add a Basic White cs inside panel to write your message. I stamped the sentiment from the Happy Thoughts stamp set in Memento Black ink and added a strip of DSP to the inside and back of the card to pull the theme through.