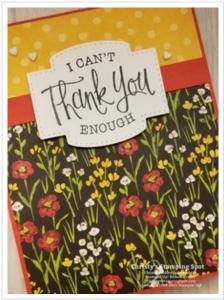

### **Project Recipe:**

1. Start with a Poppy Parade cs card base. Cut the Flower & Field DSP panels and glue them to the card front (glue the top panel on first and then overlap with the bottom panel or use a template to create the panel and then glue down). Cut a Poppy Parade cs strip and glue it across the transition.

2. Die cut a Basic White cs stitched label with the Stitched So Sweetly Dies.

Stamp the sentiment with the So Sentimental stamp set in Memento Black ink on the stitched label.

3. Use Stampin' Dimentionals to adhere the stamped stitched label to the center of the card front overlapping the Poppy Parade cs strip. Add white Resin Hearts to the card front.

4. Don't forget to add a Basic White cs inside panel to write your message. I stamped the sentiment from the Happy Thoughts stamp set in Memento Black ink and added a strip of DSP to the inside and back of the card to pull the theme through.