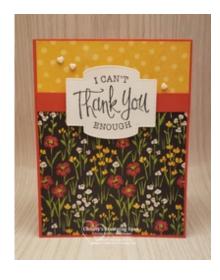

# Stampin' Up! Simple & Lovely Thank You Card

## ard Measurements:

Poppy Parade cs card base - 11" x 4 1/4" scored at 5 1/2"

Flower & Field DSP panels - top (2" x 4 1/8"), bottom (3 3/4" x 4 1/8"), and two strips 1/2" x 4 1/8"

Poppy Parade cs strip - 1/2" x 4 1/8"

Basic White cs sentiment stitched label - die cut with Stitched So Sweetly dies.

Basic White cs inside panel - 5 1/8" x 3 7/8"

DSP = Designer Series Paper

cs = cardstock

### **Project Recipe:**

1. Start with a Poppy Parade cs card base. Cut the Flower & Field DSP panels and glue them to the card front (glue the top panel on first and then overlap with the bottom panel or use a template to create the panel and then glue down). Cut a Poppy Parade cs strip and glue it across the transition.

2. Die cut a Basic White cs stitched label with the Stitched So Sweetly Dies.

Stamp the sentiment with the So Sentimental stamp set in Memento Black ink on the stitched label.

3. Use Stampin' Dimentionals to adhere the stamped stitched label to the center of the card front overlapping the Poppy Parade cs strip. Add white Resin Hearts to the card front.

4. Don't forget to add a Basic White cs inside panel to write your message. I stamped the sentiment from the Happy Thoughts stamp set in Memento Black ink and added a strip of DSP to the inside and back of the card to pull the theme through.