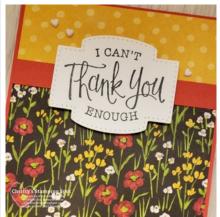

### **Project Recipe:**

1. Start with a Poppy Parade cs card base. Cut the Flower & Field DSP panels and glue them to the card front (glue the top panel on first and then overlap with the bottom panel or use a template to create the panel and then glue down). Cut a Poppy Parade cs strip and glue it across the transition.

2. Die cut a Basic White cs stitched label with the Stitched So Sweetly Dies.

Stamp the sentiment with the So Sentimental stamp set in Memento Black ink on the stitched label.

3. Use Stampin' Dimentionals to adhere the stamped stitched label to the center of the card front overlapping the Poppy Parade cs strip. Add white Resin Hearts to the card front.