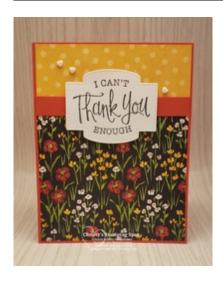

# ard Measurements:

Poppy Parade cs card base - 11" x 4 1/4" scored at 5 1/2"

Flower & Field DSP panels - top (2" x 4 1/8"), bottom (3 3/4" x 4 1/8"), and two strips 1/2" x 4 1/8"

Poppy Parade cs strip - 1/2" x 4 1/8"

## **Project Recipe:**

1. Start with a Poppy Parade cs card base. Cut the Flower & Field DSP panels and glue them to the card front (glue the top panel on first and then overlap with the bottom panel or use a template to create the panel and then glue

down). Cut a Poppy Parade cs strip and glue it across the transition.

- 2. Die cut a Basic White cs stitched label with the Stitched So Sweetly Dies. Stamp the sentiment with the So Sentimental stamp set in Memento Black ink on the stitched label.
- 3. Use Stampin' Dimentionals to adhere the stamped stitched label to the center of the card front overlapping the Poppy Parade cs strip. Add white Resin Hearts to the card front.
- 4. Don't forget to add a Basic White cs inside panel to write your message. I stamped the sentiment from the Happy Thoughts stamp set in Memento Black ink and added a strip of DSP to the inside and back of the card to pull the theme through.