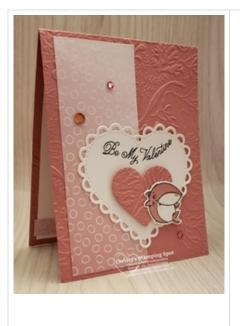

## Oh So Ombre Baby Shark Valentine Card

Embossed Rococo Rose cs card base - 11" x 4 1/4" scored at 5 1/2"

Basic White cs sentiment stitched scalloped edged heart - die cut with the Many

Oh So Ombre DSP panel - 5 1/4" x 2" plus two strips 1/2" x 4"

Basic White cs baby shark - die cut with the Shark dies.

Basic White cs inside panel - 5 1/8" x 3 7/8"

DSP = Designer Series Paper

Embossed Rococo Rose cs heart - die cut with the Many Hearts dies.

ard Measurements:

## **Project Recipe:**

1. Start with a Rococo Rose cs card base. Dry emboss the entire card base (emboss it already folded in half) with the Seabed 3D embossing folder. Cut an Oh So Ombre DSP panel and glue it to the embossed card front. Die cut a Basic White cs stitched scalloped edged heart and a Rococo Rose cs heart with the Many Hearts dies. Dry emboss the Rococo Rose cs heart with the Seabed 3D embossing folder. Stamp the sentiment from the Always in my Heart stamp set in Memento Black ink (the stamp is photopolymer it can be shaped to fit the heart on the clear block) on the stitched scalloped edged Basic White cs heart. Glue the stamped stitched scalloped edged Basic White cs heart to the lower half of the card front overlapping the DSP panel. Use Stampin' Dimensionals to add the embossed Rococo Rose cs heart to the stitched scalloped edged Basic White cs heart.