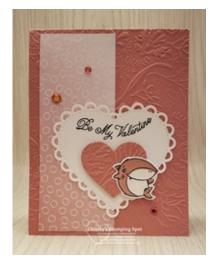

## Oh So Ombre Baby Shark Valentine Card

Embossed Rococo Rose cs card base - 11" x 4 1/4" scored at 5 1/2"

Basic White cs sentiment stitched scalloped edged heart - die cut with the Many

Oh So Ombre DSP panel - 5 1/4" x 2" plus two strips 1/2" x 4"

Basic White cs baby shark - die cut with the Shark dies.

Basic White cs inside panel - 5 1/8" x 3 7/8"

DSP = Designer Series Paper

Embossed Rococo Rose cs heart - die cut with the Many Hearts dies.

ard Measurements:

## **Project Recipe:**

1. Start with a Rococo Rose cs card base. Dry emboss the entire card base (emboss it already folded in half) with the Seabed 3D embossing folder. Cut an Oh So Ombre DSP panel and glue it to the embossed card front. Die cut a Basic White cs stitched scalloped edged heart and a Rococo Rose cs heart with the Many Hearts dies. Dry emboss the Rococo Rose cs heart with the Seabed 3D embossing folder. Stamp the sentiment from the Always in my Heart stamp set in Memento Black ink (the stamp is photopolymer it can be shaped to fit the heart on the clear block) on the stitched scalloped edged Basic White cs heart. Glue the stamped stitched scalloped edged Basic White cs heart to the lower half of the card front overlapping the DSP panel. Use Stampin' Dimensionals to add the embossed Rococo Rose cs heart to the stitched scalloped edged Basic White cs heart.