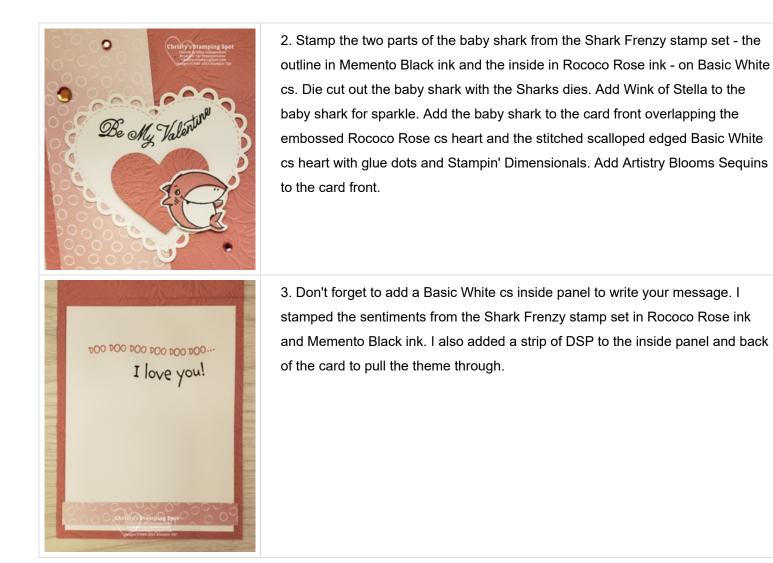

Basic White cs baby shark - die cut with the Shark dies.

Basic White cs inside panel - 5 1/8" x 3 7/8"

DSP = Designer Series Paper

Embossed Rococo Rose cs heart - die cut with the Many Hearts dies.

ard Measurements: