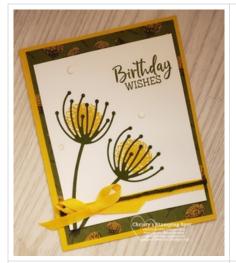

### ard Measurements:

Bumblebee cs card base - 5 1/2" x 8 1/2" scored at 4 1/4"

Dandy Garden DSP panel - 5 1/4" x 4" plus two strips 1/4" x 4"

Basic White cs panel - 4 1/2" x 3 3/4"

Mossy Meadow cs flower stems - 2 die cut with the Dandy Wishes dies.

# **Project Recipe:**

1. Start with a Bumblebee cs card base. Cut a Dandy Garden DSP panel and a Basic White cs panel. Die cut 2 Mossy Meadow cs stems with the Dandy Wishes Dies. Use the stems as guides to stamp flower center images from the Garden Wishes stamp set in Bumblebee ink on the Basic White cs panel. Stamp the sentiment from the Fancy Phrases stamp set in Mossy Meadow ink in the top right corner of the Basic White cs base. Use glue to attach the die cut Mossy Meadow cs stems over the stamped flower centers on the Basic White cs panel. Use paper snips to trim off the excess stem so it is flush with the panel.

2. Wrap the built Basic White cs panel with the Bumblebee In Color ribbon using Stampin' Seal to adhere the ends of the ribbon to the pack of the panel and then glue the wrapped Basic White cs panel to the Dandy Garden DSP panel. Wrap both panels- overlapping the Bumblebee In Color ribbon - with the Mossy Meadow Braided Linen Trim and using Stampin' Seal to adhere the ends of the trim to the pack of the DSP panel.

3. Glue the wrapped panels to the card base. Tie a small bow in the Bumblebee In Color ribbon and use glue dots to attach it to the left side of the panel overlapping the ribbon/trim. Add white Elegant Faceted Gems to the card front.