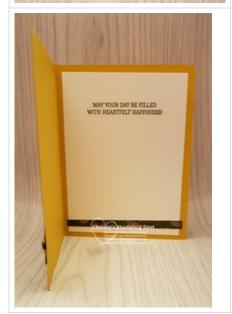

4. Don't Forget to add a Basic White cs inside panel to write your message. I stamped the sentiment from the Fancy Phrases stamp set in Mossy Meadow ink and added a strip of DSP to the inside and back of the card to pull the theme through.