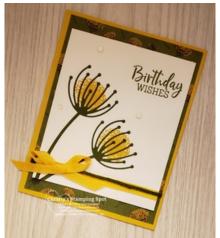

### ard Measurements:

Bumblebee cs card base - 5 1/2" x 8 1/2" scored at 4 1/4"

Dandy Garden DSP panel - 5 1/4" x 4" plus two strips 1/4" x 4"

Basic White cs panel - 4 1/2" x 3 3/4"

Mossy Meadow cs flower stems - 2 die cut with the Dandy Wishes dies.

# **Project Recipe:**

1. Start with a Bumblebee cs card base. Cut a Dandy Garden DSP panel and a Basic White cs panel. Die cut 2 Mossy Meadow cs stems with the Dandy Wishes Dies. Use the stems as guides to stamp flower center images from the Garden Wishes stamp set in Bumblebee ink on the Basic White cs panel. Stamp the sentiment from the Fancy Phrases stamp set in Mossy Meadow ink in the top right corner of the Basic White cs base. Use glue to attach the die cut Mossy Meadow cs stems over the stamped flower centers on the Basic White cs panel. Use paper snips to trim off the excess stem so it is flush with the panel.

2. Wrap the built Basic White cs panel with the Bumblebee In Color ribbon using Stampin' Seal to adhere the ends of the ribbon to the pack of the panel and then glue the wrapped Basic White cs panel to the Dandy Garden DSP panel. Wrap both panels- overlapping the Bumblebee In Color ribbon - with the Mossy Meadow Braided Linen Trim and using Stampin' Seal to adhere the ends of the trim to the pack of the DSP panel.

3. Glue the wrapped panels to the card base. Tie a small bow in the Bumblebee In Color ribbon and use glue dots to attach it to the left side of the panel overlapping the ribbon/trim. Add white Elegant Faceted Gems to the card front.