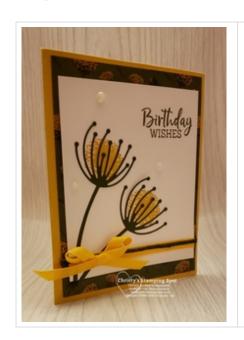

# **Project Recipe:**

1. Start with a Bumblebee cs card base. Cut a Dandy Garden DSP panel and a Basic White cs panel. Die cut 2 Mossy Meadow cs stems with the Dandy Wishes Dies. Use the stems as guides to stamp flower center images from the Garden Wishes stamp set in Bumblebee ink on the Basic White cs panel. Stamp the sentiment from the Fancy Phrases stamp set in Mossy Meadow ink in the top right corner of the Basic White cs base. Use glue to attach the die cut Mossy Meadow cs stems over the stamped flower centers on the Basic White cs panel. Use paper snips to trim off the excess stem so it is flush with the panel.

2. Wrap the built Basic White cs panel with the Bumblebee In Color ribbon using Stampin' Seal to adhere the ends of the ribbon to the pack of the panel and then glue the wrapped Basic White cs panel to the Dandy Garden DSP panel. Wrap both panels- overlapping the Bumblebee In Color ribbon - with the Mossy Meadow Braided Linen Trim and using Stampin' Seal to adhere the ends of the trim to the pack of the DSP panel.

3. Glue the wrapped panels to the card base. Tie a small bow in the Bumblebee In Color ribbon and use glue dots to attach it to the left side of the panel overlapping the ribbon/trim. Add white Elegant Faceted Gems to the card front.

4. Don't Forget to add a Basic White cs inside panel to write your message. I stamped the sentiment from the Fancy Phrases stamp set in Mossy Meadow ink and added a strip of DSP to the inside and back of the card to pull the theme through.