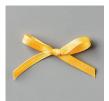

\$60.00

Paper Trimmer [152392] \$25.00

Paper Snips [103579] \$10.00

Bone Folder [102300] \$7.00

Take Your Pick
[144107]
\$10.00

Bumblebee 1/4" (6.4 Mm) 2020–2022 In Color Ribbon [153622] \$6.00

Mossy Meadow 3/16" (4.8 Mm)
Braided Linen Trim
[154298]
\$7.00

3. Glue the wrapped panels to the card base. Tie a small bow in the Bumblebee In Color ribbon and use glue dots to attach it to the left side of the panel overlapping the ribbon/trim. Add white Elegant Faceted Gems to the card front.