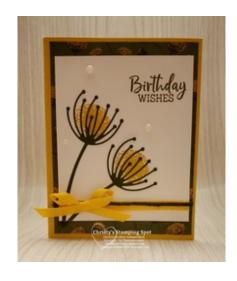

# Stampin' Up!® Garden Birthday Wishes Card

### ard Measurements:

Bumblebee cs card base - 5 1/2" x 8 1/2" scored at 4 1/4"

Dandy Garden DSP panel - 5 1/4" x 4" plus two strips 1/4" x 4"

Basic White cs panel - 4 1/2" x 3 3/4"

Mossy Meadow cs flower stems - 2 die cut with the Dandy Wishes dies.

# **Project Recipe:**

1. Start with a Bumblebee cs card base. Cut a Dandy Garden DSP panel and a Basic White cs panel. Die cut 2 Mossy Meadow cs stems with the Dandy Wishes Dies. Use the stems as guides to stamp flower center images from the Garden Wishes stamp set in Bumblebee ink on the Basic White cs panel. Stamp the sentiment from the Fancy Phrases stamp set in Mossy Meadow ink in the top right corner of the Basic White cs base. Use glue to attach the die cut Mossy Meadow cs stems over the stamped flower centers on the Basic White cs panel. Use paper snips to trim off the excess stem so it is flush with the panel.

2. Wrap the built Basic White cs panel with the Bumblebee In Color ribbon using Stampin' Seal to adhere the ends of the ribbon to the pack of the panel and then glue the wrapped Basic White cs panel to the Dandy Garden DSP panel. Wrap both panels- overlapping the Bumblebee In Color ribbon - with the Mossy Meadow Braided Linen Trim and using Stampin' Seal to adhere the ends of the trim to the pack of the DSP panel.

3. Glue the wrapped panels to the card base. Tie a small bow in the Bumblebee In Color ribbon and use glue dots to attach it to the left side of the panel overlapping the ribbon/trim. Add white Elegant Faceted Gems to the card front.