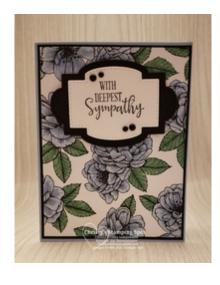

## ard Measurements:

Seaside Spray cs card base - 5 1/2" x 8 1/2" scored at 4 1/4"

Basic Black cs panel - 5 3/8" x 4 1/8"

True Love DSP panel -5 1/4" x 4" plus two strips of colored DSP 1/4" x 4"

Basic White cs stitched label - die cut with the Stitched So Sweetly dies.

Basic Black cs stitched label layer - die cut with Stitched So Sweetly dies.

Basic White cs inside panel - 5 1/8" x 3 7/8"

DSP = Designer Series Paper

#### **Project Recipe:**

1. Start with a Seaside Spray cs card base. Cut a Basic Black cs panel and a True Love DSP panel. Use the Stampin' Blends to color the DSP. Glue the panels together and then to the card base.

- 2. Die cut a Basic White cs stitched label and a Basic Black cs stitched label layer with the Stitched So Sweetly dies. Stamp the sentiment from the Peaceful Moments stamp set in Memento Black ink on the Basic White cs stitched label. Glue the stamped Basic White cs stitched label to the Basic Black cs stitched label layer. Then add the stitched labels to the card front with Stampin' Dimensionals. Add a Matte Black Dots to the Basic White cs stitched label
- 3. Don't forget to add a Basic White cs inside panel to write your message. I stamped the sentiment and added a strip of colored DSP to the inside and back of the card to pull the theme through.