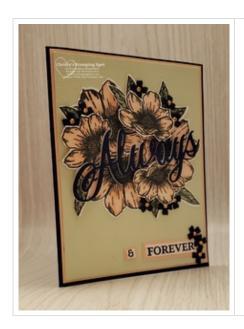

## Project Recipe:

1. Start with a Night of Navy cs card base. Cut the Petal Pink cs and Soft Sea Foam cs panel. Dry emboss both panels with the Subtle 3D embossing folder and then glue them to the card base.

Stamp 3 large flowers, 3 medium flowers, 3 large leaves, and 5 small leaves from the Forever & Always stamp set in Memento Black ink on Basic White cs. Color all the images with the Stampin' Blends and then die cut them out with the Always dies. Add Wink of Stella to the flowers centers for sparkle.

2. Build the floral bouquet slightly above center by adding your flowers & leaves with glue and Stampin' Dimensionals. Then add a piece of Night of Navy cs to a piece of Foam Adhesive - I cut both down to just fit the 'Always' word before adhering them together - and then die cut out the 'Always' with the Always dies. Then die cut out some Night of Navy cs small flowers (around 11-12). Add the foam 'Always' to the center of your flower bouquet and add some of the small Night of Navy cs flowers around the bouquet.

3. Don't forget to add a Basic White cs inside panel to write your message. Cut a Basic White cs inside sentiment panel and stamp the sentiment from the Always In My Heart stamp set in Night of Navy ink. Use the Dark Petal Pink Stampin' Blend to add color to the stamped panel's edges and then glue to the inside panel. I also stamped & colored the large flower and small leave images from the Forever & Always stamp set to the lower right corner of the inside panel and center of the back of the card to pull the theme through.