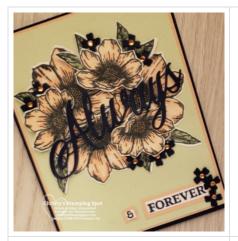

## Project Recipe:

1. Start with a Night of Navy cs card base. Cut the Petal Pink cs and Soft Sea Foam cs panel. Dry emboss both panels with the Subtle 3D embossing folder and then glue them to the card base.

Stamp 3 large flowers, 3 medium flowers, 3 large leaves, and 5 small leaves from the Forever & Always stamp set in Memento Black ink on Basic White cs. Color all the images with the Stampin' Blends and then die cut them out with the Always dies. Add Wink of Stella to the flowers centers for sparkle.

2. Build the floral bouquet slightly above center by adding your flowers & leaves with glue and Stampin' Dimensionals. Then add a piece of Night of Navy cs to a piece of Foam Adhesive - I cut both down to just fit the 'Always' word before adhering them together - and then die cut out the 'Always' with the Always dies. Then die cut out some Night of Navy cs small flowers (around 11-12). Add the foam 'Always' to the center of your flower bouquet and add some of the small Night of Navy cs flowers around the bouquet.