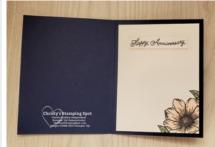

3. Don't forget to add a Basic White cs inside panel to write your message. Cut a Basic White cs inside sentiment panel and stamp the sentiment from the Always In My Heart stamp set in Night of Navy ink. Use the Dark Petal Pink Stampin' Blend to add color to the stamped panel's edges and then glue to the inside panel. I also stamped & colored the large flower and small leave images from the Forever & Always stamp set to the lower right corner of the inside panel and center of the back of the card to pull the theme through.