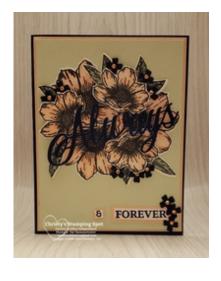

## Project Recipe:

1. Start with a Night of Navy cs card base. Cut the Petal Pink cs and Soft Sea Foam cs panel. Dry emboss both panels with the Subtle 3D embossing folder and then glue them to the card base.

Stamp 3 large flowers, 3 medium flowers, 3 large leaves, and 5 small leaves from the Forever & Always stamp set in Memento Black ink on Basic White cs. Color all the images with the Stampin' Blends and then die cut them out with the Always dies. Add Wink of Stella to the flowers centers for sparkle.

2. Build the floral bouquet slightly above center by adding your flowers & leaves with glue and Stampin' Dimensionals. Then add a piece of Night of Navy cs to a piece of Foam Adhesive - I cut both down to just fit the 'Always' word before adhering them together - and then die cut out the 'Always' with the Always dies. Then die cut out some Night of Navy cs small flowers (around 11-12). Add the foam 'Always' to the center of your flower bouquet and add some of the small Night of Navy cs flowers around the bouquet.

3. Don't forget to add a Basic White cs inside panel to write your message. Cut a Basic White cs inside sentiment panel and stamp the sentiment from the Always In My Heart stamp set in Night of Navy ink. Use the Dark Petal Pink Stampin' Blend to add color to the stamped panel's edges and then glue to the inside panel. I also stamped & colored the large flower and small leave images from the Forever & Always stamp set to the lower right corner of the inside panel and center of the back of the card to pull the theme through.