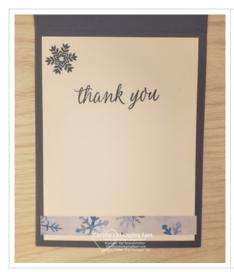

5. Don't forget to add a Whisper White cs inside panel to write your message. I stamped the small snowflake from the Snowflake Wishes stamp set & the Beautiful Autumn stamp set in Misty Moonlight ink. I also added a strip of DSP to the inside and back of the card to pull the theme through.