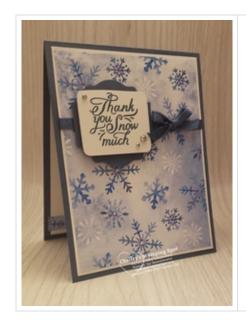

## Stampin' Up!® Snowflake Thanks Blog Hop December 2020 Card

ard Measurements:

Misty Moonlight cs card base - 11" x 4 1/4" scored at 5 1/2"

Whisper White cs panel - 5 1/4" x 4"

Snowflake Splendor DSP panel - 5 1/8" x 3 7/8" plus two strips 1/2" x 4"

## **Project Recipe:**

1. Start with a Misty Moonlight cs card base. Cut a Whisper White cs panel and Snowflake Splendor DSP panel. Glue the panels together and then wrap them with a piece of Misty Moonlight ribbon using Stampin' Seal to secure the ends to the back of the panel. Then glue the wrapped panels to the card base.

2. Punch a Whisper White cs label and Misty Moonlight cs label with the Label Me Lovely Punch. Stamp the sentiment from the Snowflake Wishes bundle in Misty Moonlight ink on the Whisper White cs label. Use your paper snips to snip off the stamped Whisper White cs label's ends at the notches. Use Stampin' Dimensionals to attach the stamped Whisper White cs label to the Misty Moonlight cs label. Use more Stampin' Dimensionals to add the labels to the left of the card front overlapping the wrapped ribbon.

3. Tie a small bow with the Misty Moonlight ribbon and add it to the right of the sentiment labels with glue dots. Add rhinestones to the sentiment labels for sparkle.

4. Tie a small bow with the Misty Moonlight ribbon and add it to the right of the sentiment labels with glue dots. Add rhinestones to the sentiment labels for sparkle.

5. Don't forget to add a Whisper White cs inside panel to write your message. I stamped the small snowflake from the Snowflake Wishes stamp set & the Beautiful Autumn stamp set in Misty Moonlight ink. I also added a strip of DSP to the inside and back of the card to pull the theme through.