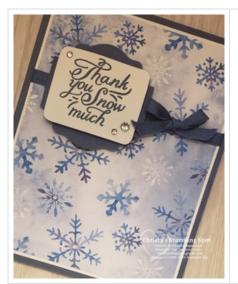

## Stampin' Up!® Snowflake Thanks Blog Hop December 2020 Card

ard Measurements:

Misty Moonlight cs card base - 11" x 4 1/4" scored at 5 1/2"

Whisper White cs panel - 5 1/4" x 4"

Snowflake Splendor DSP panel - 5 1/8" x 3 7/8" plus two strips 1/2" x 4"

Whisper White cs sentiment label - punched with the Label Me Lovely Punch.

Misty Moonlight cs sentiment label layer- punched with the Label Me Lovely Punch.

Whisper White cs inside panel - 5 1/8" x 3 7/8"

Misty Moonlight In Color ribbon

DSP = Designer Series Paper

cs = cardstock

## **Project Recipe:**

1. Start with a Misty Moonlight cs card base. Cut a Whisper White cs panel and Snowflake Splendor DSP panel. Glue the panels together and then wrap them with a piece of Misty Moonlight ribbon using Stampin' Seal to secure the ends to the back of the panel. Then glue the wrapped panels to the card base.

2. Punch a Whisper White cs label and Misty Moonlight cs label with the Label Me Lovely Punch. Stamp the sentiment from the Snowflake Wishes bundle in Misty Moonlight ink on the Whisper White cs label. Use your paper snips to snip off the stamped Whisper White cs label's ends at the notches. Use Stampin' Dimensionals to attach the stamped Whisper White cs label to the Misty Moonlight cs label. Use more Stampin' Dimensionals to add the labels to the left of the card front overlapping the wrapped ribbon.

3. Tie a small bow with the Misty Moonlight ribbon and add it to the right of the sentiment labels with glue dots. Add rhinestones to the sentiment labels for sparkle.

4. Tie a small bow with the Misty Moonlight ribbon and add it to the right of the sentiment labels with glue dots. Add rhinestones to the sentiment labels for sparkle.