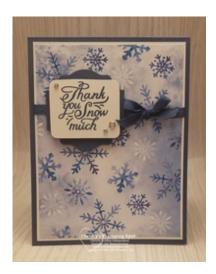

## Stampin' Up!® Snowflake Thanks Blog Hop December 2020 Card

ard Measurements:

Misty Moonlight cs card base - 11" x 4 1/4" scored at 5 1/2"

Whisper White cs panel - 5 1/4" x 4"

Snowflake Splendor DSP panel - 5 1/8" x 3 7/8" plus two strips 1/2" x 4"

Whisper White cs sentiment label - punched with the Label Me Lovely Punch.

Misty Moonlight cs sentiment label layer- punched with the Label Me Lovely Punch.

Whisper White cs inside panel - 5 1/8" x 3 7/8"

## **Project Recipe:**

1. Start with a Misty Moonlight cs card base. Cut a Whisper White cs panel and Snowflake Splendor DSP panel. Glue the panels together and then wrap them with a piece of Misty Moonlight ribbon using Stampin' Seal to secure the ends to the back of the panel. Then glue the wrapped panels to the card base.

2. Punch a Whisper White cs label and Misty Moonlight cs label with the Label Me Lovely Punch. Stamp the sentiment from the Snowflake Wishes bundle in Misty Moonlight ink on the Whisper White cs label. Use your paper snips to snip off the stamped Whisper White cs label's ends at the notches. Use Stampin' Dimensionals to attach the stamped Whisper White cs label to the Misty Moonlight cs label. Use more Stampin' Dimensionals to add the labels to the left of the card front overlapping the wrapped ribbon.

3. Tie a small bow with the Misty Moonlight ribbon and add it to the right of the sentiment labels with glue dots. Add rhinestones to the sentiment labels for sparkle.

4. Tie a small bow with the Misty Moonlight ribbon and add it to the right of the sentiment labels with glue dots. Add rhinestones to the sentiment labels for sparkle.

5. Don't forget to add a Whisper White cs inside panel to write your message. I stamped the small snowflake from the Snowflake Wishes stamp set & the Beautiful Autumn stamp set in Misty Moonlight ink. I also added a strip of DSP to the inside and back of the card to pull the theme through.