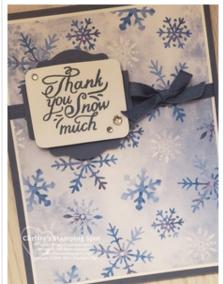

## Stampin' Up!® Snowflake Thanks Blog Hop December 2020 Card

ard Measurements:

Misty Moonlight cs card base - 11" x 4 1/4" scored at 5 1/2"

Whisper White cs panel - 5 1/4" x 4"

Snowflake Splendor DSP panel - 5 1/8" x 3 7/8" plus two strips 1/2" x 4"

Whisper White cs sentiment label - punched with the Label Me Lovely Punch.

Misty Moonlight cs sentiment label layer- punched with the Label Me Lovely Punch.

Whisper White cs inside panel - 5 1/8" x 3 7/8"

Misty Moonlight In Color ribbon

DSP = Designer Series Paper

cs = cardstock

## **Project Recipe:**

1. Start with a Misty Moonlight cs card base. Cut a Whisper White cs panel and Snowflake Splendor DSP panel. Glue the panels together and then wrap them with a piece of Misty Moonlight ribbon using Stampin' Seal to secure the ends to the back of the panel. Then glue the wrapped panels to the card base.

2. Punch a Whisper White cs label and Misty Moonlight cs label with the Label Me Lovely Punch. Stamp the sentiment from the Snowflake Wishes bundle in Misty Moonlight ink on the Whisper White cs label. Use your paper snips to snip off the stamped Whisper White cs label's ends at the notches. Use Stampin' Dimensionals to attach the stamped Whisper White cs label to the Misty Moonlight cs label. Use more Stampin' Dimensionals to add the labels to the left of the card front overlapping the wrapped ribbon.

3. Tie a small bow with the Misty Moonlight ribbon and add it to the right of the sentiment labels with glue dots. Add rhinestones to the sentiment labels for sparkle.

4. Tie a small bow with the Misty Moonlight ribbon and add it to the right of the sentiment labels with glue dots. Add rhinestones to the sentiment labels for sparkle.