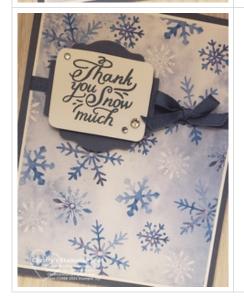

## Stampin' Up!® Snowflake Thanks Blog Hop December 2020 Card

ard Measurements:

Misty Moonlight cs card base - 11" x 4 1/4" scored at 5 1/2"

Whisper White cs panel - 5 1/4" x 4"

Snowflake Splendor DSP panel - 5 1/8" x 3 7/8" plus two strips 1/2" x 4"

Whisper White cs sentiment label - punched with the Label Me Lovely Punch.

Misty Moonlight cs sentiment label layer- punched with the Label Me Lovely Punch.

Whisper White cs inside panel - 5 1/8" x 3 7/8"

Misty Moonlight In Color ribbon

DSP = Designer Series Paper

cs = cardstock

## **Project Recipe:**

1. Start with a Misty Moonlight cs card base. Cut a Whisper White cs panel and Snowflake Splendor DSP panel. Glue the panels together and then wrap them with a piece of Misty Moonlight ribbon using Stampin' Seal to secure the ends to the back of the panel. Then glue the wrapped panels to the card base.

2. Punch a Whisper White cs label and Misty Moonlight cs label with the Label Me Lovely Punch. Stamp the sentiment from the Snowflake Wishes bundle in Misty Moonlight ink on the Whisper White cs label. Use your paper snips to snip off the stamped Whisper White cs label's ends at the notches. Use Stampin' Dimensionals to attach the stamped Whisper White cs label to the Misty Moonlight cs label. Use more Stampin' Dimensionals to add the labels to the left of the card front overlapping the wrapped ribbon.

3. Tie a small bow with the Misty Moonlight ribbon and add it to the right of the sentiment labels with glue dots. Add rhinestones to the sentiment labels for sparkle.

4. Tie a small bow with the Misty Moonlight ribbon and add it to the right of the sentiment labels with glue dots. Add rhinestones to the sentiment labels for sparkle.