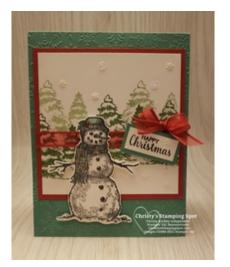

## **Project Recipe:**

- 1. Start with a Just Jade cs card base and dry emboss the front with the Winter Snow embossing folder. Cut the Whisper White cs panel and the Real Red cs panel. Make a mask by stamping the trees from the Snow Wonder stamp set on a post it note making sure the bottom edge of the trees is above the sticky backing and then closely fussy cutting them out. Then use the mask to stamp the trees across the Whisper White cs panel in full and 2nd generation Garden Green ink. Then glue the stamped Whisper White cs panel to the Real Red cs panel. Wrap the panels with the Real Red Sheer ribbon using Stampin' Seal to secure the ends to the back of the panels. Adhere the wrapped panels to the card front using glue.
- 2. Stamp the snowman from the Snow Wonder stamp set in Memento Black ink on Whisper White cs. Die cut out the snowman with the Snow Time dies. Color the snowman with the Stampin' Blends and add Wink of Stella for sparkle. Apply the Shimmery Crystal Effects to the snowman's eyes, mouth, buttons and base snow for texture (make sure that it dries completely). Use Stampin' Dimensionals to attach the snowman to the left side of the card front overlapping the wrapped ribbon, Whisper White cs/Real Red cs panel, and the embossed card front.
- 3. Stamp the sentiment from the Itty Bitty Christmas stamp set in Memento Black ink on Whisper White cs. Fussy cut out the sentiment with paper snips. Using the sentiment panel as a guide, fussy cut out a Just Jade cs sentiment panel layer and glue them together. Use Stampin' Dimensionals to add the sentiment panels on the right of the snowman at a slight angle overlapping the wrapped ribbon.
- 4. Tie a small bow with the Real Red Sheer ribbon and use glue dots to attach it over the sentiment panels. Then use glue and the Take Your Pick tool to add Snowflake sequins to the card front and sentiment panel.
- 5. Don't forget to add a Whisper White cs inside panel to write your message. I stamped the sentiment from the Poinsettia Petals stamp set in Memento Black ink and stamped the trees from the Snow Wonder stamp set in full and 2nd generation Garden Green ink (using the post it note mask) to the inside and back of the card to pull the theme through.