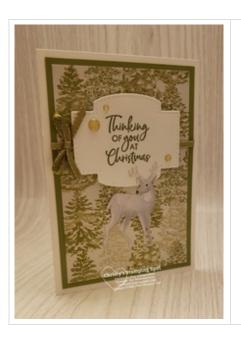

## **Project Recipe:**

1. Start with a Whisper White Note Card card base. Cut an Old Olive cs panel & a Most Wonderful Time DSP panel and glue the DSP panel to the Old Olive cs panel. Wrap the panels slightly above center with a piece of Old Olive All The Trimmings ribbon and use Stampin' Seal to secure the ends on the back of the panel. Then glue the wrapped panels to the card base.

2. Die cut a Whisper White cs label with the Stitched So Sweetly dies. Stamp the sentiment from Itty Bitty Christmas stamp set in Old Olive ink on the label. Use Stampin' Dimensionals to attach the sentiment label to the card base centered overlapping the ribbon.

3. Add the buck sticker from the Most Wonderful Time Product Medley to the bottom of the card front overlapping sentiment label. Tie a small bow with the Old Olive All The Trimmings ribbon and use a glue dot to add it to the left of the sentiment label overlapping the wrapped ribbon. Add Gold Glitter Enamel Dots for extra sparkle.