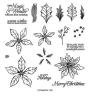

## Supplies needed:

Most Wonderful Time Product Medley (En) [150705] \$70.00

Whisper White 8-1/2" X 11" Cardstock [100730] \$9.75

Itty Bitty Christmas Cling Stamp Set (En) [150513] \$22.00

Old Olive 8-1/2" X 11"

2. Die cut a Whisper White cs label with the Stitched So Sweetly dies. Stamp the sentiment from Itty Bitty Christmas stamp set in Old Olive ink on the label. Use Stampin' Dimensionals to attach the sentiment label to the card base centered overlapping the ribbon.