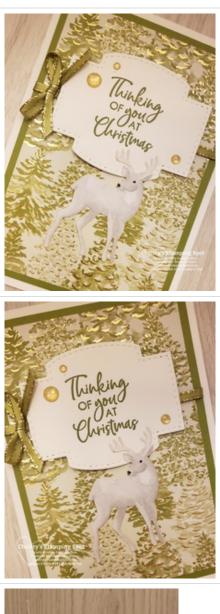

## **Project Recipe:**

1. Start with a Whisper White Note Card card base. Cut an Old Olive cs panel & a Most Wonderful Time DSP panel and glue the DSP panel to the Old Olive cs panel. Wrap the panels slightly above center with a piece of Old Olive All The Trimmings ribbon and use Stampin' Seal to secure the ends on the back of the panel. Then glue the wrapped panels to the card base.

2. Die cut a Whisper White cs label with the Stitched So Sweetly dies. Stamp the sentiment from Itty Bitty Christmas stamp set in Old Olive ink on the label. Use Stampin' Dimensionals to attach the sentiment label to the card base centered overlapping the ribbon.

3. Add the buck sticker from the Most Wonderful Time Product Medley to the bottom of the card front overlapping sentiment label. Tie a small bow with the Old Olive All The Trimmings ribbon and use a glue dot to add it to the left of the sentiment label overlapping the wrapped ribbon. Add Gold Glitter Enamel Dots for extra sparkle.