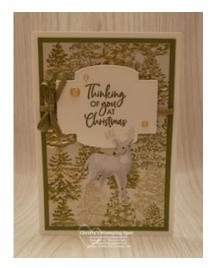

Whisper White Note Card card base - 5" x 7" scored at 3 1/2"

Most Wonderful Time DSP panel - 4 1/2" x 3" plus two strips 3/4" x 3"

Whisper White cs sentiment label - die cut with Stitched So Sweetly dies

## Stampin' Up!® Most Wonderful Time Note Cards

ard Measurements:

Old Olive cs panel - 4 3/4" x 3 1/4"

DSP = Designer Series Paper

cs = cardstock

## **Project Recipe:**

1. Start with a Whisper White Note Card card base. Cut an Old Olive cs panel & a Most Wonderful Time DSP panel and glue the DSP panel to the Old Olive cs panel. Wrap the panels slightly above center with a piece of Old Olive All The Trimmings ribbon and use Stampin' Seal to secure the ends on the back of the panel. Then glue the wrapped panels to the card base.

2. Die cut a Whisper White cs label with the Stitched So Sweetly dies. Stamp the sentiment from Itty Bitty Christmas stamp set in Old Olive ink on the label. Use Stampin' Dimensionals to attach the sentiment label to the card base centered overlapping the ribbon.

3. Add the buck sticker from the Most Wonderful Time Product Medley to the bottom of the card front overlapping sentiment label. Tie a small bow with the Old Olive All The Trimmings ribbon and use a glue dot to add it to the left of the sentiment label overlapping the wrapped ribbon. Add Gold Glitter Enamel Dots for extra sparkle.

4. I stamped the sentiment from the Poinsettia Petals stamp set in Old Olive ink and added a strip of DSP to the inside and back of the card to pull the theme through. I also stamped the tree from the Most Wonderful Time stamp set in 2nd generation Old Olive ink on the back of the card and on the Note Card envelope.