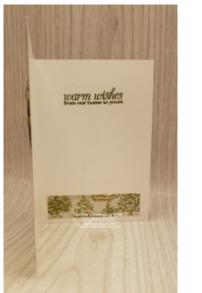

4. I stamped the sentiment from the Poinsettia Petals stamp set in Old Olive ink and added a strip of DSP to the inside and back of the card to pull the theme through. I also stamped the tree from the Most Wonderful Time stamp set in 2nd generation Old Olive ink on the back of the card and on the Note Card envelope.