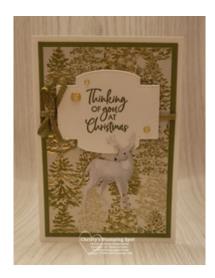

Whisper White Note Card card base - 5" x 7" scored at 3 1/2"

Most Wonderful Time DSP panel - 4 1/2" x 3" plus two strips 3/4" x 3"

Whisper White cs sentiment label - die cut with Stitched So Sweetly dies

## Stampin' Up!® Most Wonderful Time Note Cards

ard Measurements:

Old Olive cs panel - 4 3/4" x 3 1/4"

DSP = Designer Series Paper

cs = cardstock

Deer Sticker from Most Wonderful Time Medley

Old Olive from the All The Trimmings ribbon combo pack

- Start with a Whisper White Note Card card base. Cut an Old Olive cs panel & a Most Wonderful Time DSP panel and glue the DSP panel to the Old Olive cs panel. Wrap the panels slightly above center with a piece of Old Olive All The Trimmings ribbon and use Stampin' Seal to secure the ends on the back of the panel. Then glue the wrapped panels to the card base.
- 2. Die cut a Whisper White cs label with the Stitched So Sweetly dies. Stamp the sentiment from Itty Bitty Christmas stamp set in Old Olive ink on the label. Use Stampin' Dimensionals to attach the sentiment label to the card base centered overlapping the ribbon.
- 3. Add the buck sticker from the Most Wonderful Time Product Medley to the bottom of the card front overlapping sentiment label. Tie a small bow with the Old Olive All The Trimmings ribbon and use a glue dot to add it to the left of the sentiment label overlapping the wrapped ribbon. Add Gold Glitter Enamel Dots for extra sparkle.
- 4. I stamped the sentiment from the Poinsettia Petals stamp set in Old Olive ink and added a strip of DSP to the inside and back of the card to pull the theme through. I also stamped the tree from the Most Wonderful Time stamp set in 2nd generation Old Olive ink on the back of the card and on the Note Card envelope.