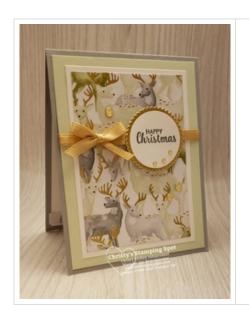

## Stampin' Up!® Happy Christmas Most Wonderful Time Card

ard Measurements:

Smokey Slate cs card base - 11" x 4 1/4" scored at 5 1/2"

Soft Sea Foam cs panel - 5 1/4" x 4"

Whisper White cs panel - 4 3/4" x 3 3/8"

Most Wonderful Time DSP - 4 3/8" x 3 1/8" plus two strips 1/2" x 4"

Whisper White cs sentiment circle - punched with the 1 1/2" Punch

Gold Foil scalloped circle layer - die cut with the (1 3/4") Layering Circles Dies

Gold Shimmer Ribbon

DSP = Designer Series Paper

cs = cardstock

## **Project Recipe:**

1. Start with a Smoky Slate cs card base. Cut the Soft Sea Foam cs panel, the Whisper White cs panel, and the Most Wonderful Time DSP panel. Glue the panels together and then wrap the panels with a piece of Gold 1/4" Shimmer ribbon using Stampin' Seal to securing the ends to the back of the panel. Glue the wrapped panels to the card base.

2. Punch a Whisper White cs circle with the 1 1/2" Circle Punch. Stamp the sentiment from the Itty Bitty Christmas stamp set in Basic Gray ink on the Whisper White cs circle. Die cut out a Gold Foil scalloped circle layer with the Layering Circle dies. Glue the stamped Whisper White cs circle to the scalloped Gold Foil circle and then use Stampin' Dimensionals to add the sentiment circles on the right of the card front overlapping the wrapped ribbon.

3. Tie a small Gold Shimmer ribbon bow and use glue dots to add the bow to the left of the sentiment circles overlapping the wrapped ribbon. Add Gold Glitter Enamel Dots to the sentiment circle and card front for added sparkle.

4. Don't forget to add a Whisper White cs inside panel to write your message. I stamped the sentiment from the Tag Buffet stamp set in Basic Gray ink and added a strip of DSP to the inside and back of the card to pull the theme through.