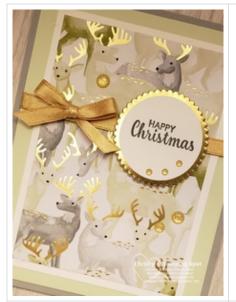

## **Project Recipe:**

1. Start with a Smoky Slate cs card base. Cut the Soft Sea Foam cs panel, the Whisper White cs panel, and the Most Wonderful Time DSP panel. Glue the panels together and then wrap the panels with a piece of Gold 1/4" Shimmer ribbon using Stampin' Seal to securing the ends to the back of the panel. Glue the wrapped panels to the card base.

2. Punch a Whisper White cs circle with the 1 1/2" Circle Punch. Stamp the sentiment from the Itty Bitty Christmas stamp set in Basic Gray ink on the Whisper White cs circle. Die cut out a Gold Foil scalloped circle layer with the Layering Circle dies. Glue the stamped Whisper White cs circle to the scalloped Gold Foil circle and then use Stampin' Dimensionals to add the sentiment circles on the right of the card front overlapping the wrapped ribbon.

3. Tie a small Gold Shimmer ribbon bow and use glue dots to add the bow to the left of the sentiment circles overlapping the wrapped ribbon. Add Gold Glitter Enamel Dots to the sentiment circle and card front for added sparkle.