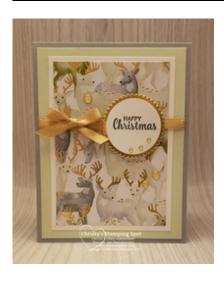

## Stampin' Up!® Happy Christmas Most Wonderful Time Card

ard Measurements:

Smokey Slate cs card base - 11" x 4 1/4" scored at 5 1/2"

Soft Sea Foam cs panel - 5 1/4" x 4"

Whisper White cs panel - 4 3/4" x 3 3/8"

Most Wonderful Time DSP - 4 3/8" x 3 1/8" plus two strips 1/2" x 4"

Whisper White cs sentiment circle - punched with the 1 1/2" Punch

Gold Foil scalloped circle layer - die cut with the (1 3/4") Layering Circles Dies

Gold Shimmer Ribbon

DSP = Designer Series Paper

cs = cardstock

## **Project Recipe:**

1. Start with a Smoky Slate cs card base. Cut the Soft Sea Foam cs panel, the Whisper White cs panel, and the Most Wonderful Time DSP panel. Glue the panels together and then wrap the panels with a piece of Gold 1/4" Shimmer ribbon using Stampin' Seal to securing the ends to the back of the panel. Glue the wrapped panels to the card base.

2. Punch a Whisper White cs circle with the 1 1/2" Circle Punch. Stamp the sentiment from the Itty Bitty Christmas stamp set in Basic Gray ink on the Whisper White cs circle. Die cut out a Gold Foil scalloped circle layer with the Layering Circle dies. Glue the stamped Whisper White cs circle to the scalloped Gold Foil circle and then use Stampin' Dimensionals to add the sentiment circles on the right of the card front overlapping the wrapped ribbon.

3. Tie a small Gold Shimmer ribbon bow and use glue dots to add the bow to the left of the sentiment circles overlapping the wrapped ribbon. Add Gold Glitter Enamel Dots to the sentiment circle and card front for added sparkle.