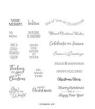

2. Punch a Whisper White cs circle with the 1 1/2" Circle Punch. Stamp the sentiment from the Itty Bitty Christmas stamp set in Basic Gray ink on the Whisper White cs circle. Die cut out a Gold Foil scalloped circle layer with the Layering Circle dies. Glue the stamped Whisper White cs circle to the scalloped Gold Foil circle and then use Stampin' Dimensionals to add the sentiment circles on the right of the card front overlapping the wrapped ribbon.

4. Don't forget to add a Whisper White cs inside panel to write your message. I stamped the sentiment from the Tag Buffet stamp set in Basic Gray ink and added a strip of DSP to the inside and back of the card to pull the theme through.