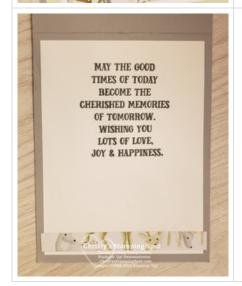

4. Don't forget to add a Whisper White cs inside panel to write your message. I stamped the sentiment from the Tag Buffet stamp set in Basic Gray ink and added a strip of DSP to the inside and back of the card to pull the theme through.