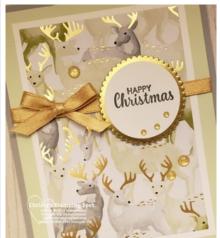

## **Project Recipe:**

1. Start with a Smoky Slate cs card base. Cut the Soft Sea Foam cs panel, the Whisper White cs panel, and the Most Wonderful Time DSP panel. Glue the panels together and then wrap the panels with a piece of Gold 1/4" Shimmer ribbon using Stampin' Seal to securing the ends to the back of the panel. Glue the wrapped panels to the card base.

2. Punch a Whisper White cs circle with the 1 1/2" Circle Punch. Stamp the sentiment from the Itty Bitty Christmas stamp set in Basic Gray ink on the Whisper White cs circle. Die cut out a Gold Foil scalloped circle layer with the Layering Circle dies. Glue the stamped Whisper White cs circle to the scalloped Gold Foil circle and then use Stampin' Dimensionals to add the sentiment circles on the right of the card front overlapping the wrapped ribbon.

3. Tie a small Gold Shimmer ribbon bow and use glue dots to add the bow to the left of the sentiment circles overlapping the wrapped ribbon. Add Gold Glitter Enamel Dots to the sentiment circle and card front for added sparkle.