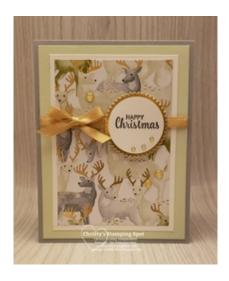

## Stampin' Up!® Happy Christmas Most Wonderful Time Card

ard Measurements:

Smokey Slate cs card base - 11" x 4 1/4" scored at 5 1/2"

Soft Sea Foam cs panel - 5 1/4" x 4"

Whisper White cs panel - 4 3/4" x 3 3/8"

Most Wonderful Time DSP - 4 3/8" x 3 1/8" plus two strips 1/2" x 4"

Whisper White cs sentiment circle - punched with the 1 1/2" Punch

Gold Foil scalloped circle layer - die cut with the (1 3/4") Layering Circles Dies

Gold Shimmer Ribbon

DSP = Designer Series Paper

cs = cardstock

## **Project Recipe:**

- 1. Start with a Smoky Slate cs card base. Cut the Soft Sea Foam cs panel, the Whisper White cs panel, and the Most Wonderful Time DSP panel. Glue the panels together and then wrap the panels with a piece of Gold 1/4" Shimmer ribbon using Stampin' Seal to securing the ends to the back of the panel. Glue the wrapped panels to the card base.
- 2. Punch a Whisper White cs circle with the 1 1/2" Circle Punch. Stamp the sentiment from the Itty Bitty Christmas stamp set in Basic Gray ink on the Whisper White cs circle. Die cut out a Gold Foil scalloped circle layer with the Layering Circle dies. Glue the stamped Whisper White cs circle to the scalloped Gold Foil circle and then use Stampin' Dimensionals to add the sentiment circles on the right of the card front overlapping the wrapped ribbon.
- 3. Tie a small Gold Shimmer ribbon bow and use glue dots to add the bow to the left of the sentiment circles overlapping the wrapped ribbon. Add Gold Glitter Enamel Dots to the sentiment circle and card front for added sparkle.
- 4. Don't forget to add a Whisper White cs inside panel to write your message. I stamped the sentiment from the Tag Buffet stamp set in Basic Gray ink and added a strip of DSP to the inside and back of the card to pull the theme through.