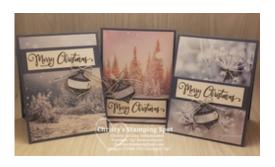

## Stampin' Up!® Feels Like Frost Christmas Cards

ard Measurements:

Misty Moonlight cs card base - 11" x 4 1/4" scored at 5 1/2"

Feels Like Frost DSP panel - 5 1/4" x 4"

Whisper White cs sentiment panel - 1" x 3 1/2"

Misty Moonlight cs sentiment panel layer - 1 1/4" x 4"

Whisper White cs scrap - fussy cut ornament

Feels Like Frost DSP fussy cut ornament middle and two strips 3/8" x 4"

Misty Moonlight/ sliver Baker's Twine (Flowers for Every Season ribbon combo pack)

## Project Recipe:

1. Start with a Misty Moonlight cs card base. Cut a Feels Like Frost DSP panel and glue it to the card base. Cut the Whisper White cs sentiment panel and the Misty Moonlight cs sentiment layer panel. Stamp the sentiment from the Tag Buffet stamp set in Memento Black ink on the Whisper White cs panel. Glue the stamped Whisper White cs panel to the Misty Moonlight cs panel. Glue the sentiment panels to the card front (place them where you want depending on the piece of DSP you use).

2. Stamp the ornament on Whisper White cs in Memento Black ink. Color the ornament with the Stampin' Blends and add Wink of Stella for sparkle. Fussy cut out the ornament with paper snips.

3. Stamp the ornament image on coordinating Feels Like Frost DSP and fussy cut out the middle of the ornament. Glue the fussy cut middle DSP to the colored Whisper White cs ornament. Use Stampin' Dimensionals to add the ornament to the card front overlapping the sentiment panels.

4. Tie a small bow with the Misty Moonlight/ Silver Baker's Twine (from the Flowers For Every Season Combo Pack). Use a glue dot to attach the bow to top of the ornament. Add rhinestones to the ornament for sparkle.

5. Don't forget to add a Whisper White cs inside panel to write your message. I stamped the sentiment from the Tag Buffet stamp set and added a strip of DSP to the inside and back of the card to pull the theme through.