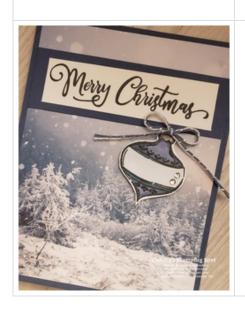

## Project Recipe:

1. Start with a Misty Moonlight cs card base. Cut a Feels Like Frost DSP panel and glue it to the card base. Cut the Whisper White cs sentiment panel and the Misty Moonlight cs sentiment layer panel. Stamp the sentiment from the Tag Buffet stamp set in Memento Black ink on the Whisper White cs panel. Glue the stamped Whisper White cs panel to the Misty Moonlight cs panel. Glue the sentiment panels to the card front (place them where you want depending on the piece of DSP you use).

2. Stamp the ornament on Whisper White cs in Memento Black ink. Color the ornament with the Stampin' Blends and add Wink of Stella for sparkle. Fussy cut out the ornament with paper snips.

3. Stamp the ornament image on coordinating Feels Like Frost DSP and fussy cut out the middle of the ornament. Glue the fussy cut middle DSP to the colored Whisper White cs ornament. Use Stampin' Dimensionals to add the ornament to the card front overlapping the sentiment panels.

4. Tie a small bow with the Misty Moonlight/ Silver Baker's Twine (from the Flowers For Every Season Combo Pack). Use a glue dot to attach the bow to top of the ornament. Add rhinestones to the ornament for sparkle.