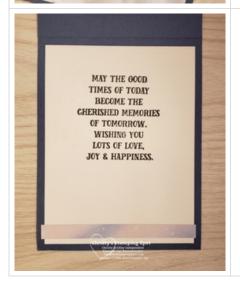

5. Don't forget to add a Whisper White cs inside panel to write your message. I stamped the sentiment from the Tag Buffet stamp set and added a strip of DSP to the inside and back of the card to pull the theme through.