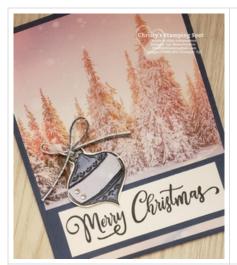

## Project Recipe:

1. Start with a Misty Moonlight cs card base. Cut a Feels Like Frost DSP panel and glue it to the card base. Cut the Whisper White cs sentiment panel and the Misty Moonlight cs sentiment layer panel. Stamp the sentiment from the Tag Buffet stamp set in Memento Black ink on the Whisper White cs panel. Glue the stamped Whisper White cs panel to the Misty Moonlight cs panel. Glue the sentiment panels to the card front (place them where you want depending on the piece of DSP you use).

2. Stamp the ornament on Whisper White cs in Memento Black ink. Color the ornament with the Stampin' Blends and add Wink of Stella for sparkle. Fussy cut out the ornament with paper snips.

3. Stamp the ornament image on coordinating Feels Like Frost DSP and fussy cut out the middle of the ornament. Glue the fussy cut middle DSP to the colored Whisper White cs ornament. Use Stampin' Dimensionals to add the ornament to the card front overlapping the sentiment panels.

4. Tie a small bow with the Misty Moonlight/ Silver Baker's Twine (from the Flowers For Every Season Combo Pack). Use a glue dot to attach the bow to top of the ornament. Add rhinestones to the ornament for sparkle.