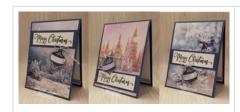

## Stampin' Up!® Feels Like Frost Christmas Cards

ard Measurements:

Misty Moonlight cs card base - 11" x 4 1/4" scored at 5 1/2"

Feels Like Frost DSP panel - 5 1/4" x 4"

Whisper White cs sentiment panel - 1" x 3 1/2"

## Project Recipe:

1. Start with a Misty Moonlight cs card base. Cut a Feels Like Frost DSP panel and glue it to the card base. Cut the Whisper White cs sentiment panel and the Misty Moonlight cs sentiment layer panel. Stamp the sentiment from the Tag Buffet stamp set in Memento Black ink on the Whisper White cs panel. Glue the stamped Whisper White cs panel to the Misty Moonlight cs panel. Glue the sentiment panels to the card front (place them where you want depending on the piece of DSP you use).