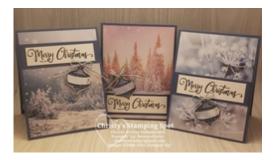

## Stampin' Up!® Feels Like Frost Christmas Cards

**C** ard Measurements: Misty Moonlight cs card base - 11" x 4 1/4" scored at 5 1/2" Feels Like Frost DSP panel - 5 1/4" x 4" Whisper White cs sentiment panel - 1" x 3 1/2" Misty Moonlight cs sentiment panel layer - 1 1/4" x 4" Whisper White cs scrap - fussy cut ornament Feels Like Frost DSP fussy cut ornament middle and two strips 3/8" x 4"

Misty Moonlight/ sliver Baker's Twine (Flowers for Every Season ribbon combo pack)

DSP = Designer Series Paper

cs = Cardstock

## **Project Recipe:**

- Start with a Misty Moonlight cs card base. Cut a Feels Like Frost DSP panel and glue it to the card base. Cut the Whisper White cs sentiment panel and the Misty Moonlight cs sentiment layer panel. Stamp the sentiment from the Tag Buffet stamp set in Memento Black ink on the Whisper White cs panel. Glue the stamped Whisper White cs panel to the Misty Moonlight cs panel. Glue the sentiment panels to the card front (place them where you want depending on the piece of DSP you use).
- 2. Stamp the ornament on Whisper White cs in Memento Black ink. Color the ornament with the Stampin' Blends and add Wink of Stella for sparkle. Fussy cut out the ornament with paper snips.
- 3. Stamp the ornament image on coordinating Feels Like Frost DSP and fussy cut out the middle of the ornament. Glue the fussy cut middle DSP to the colored Whisper White cs ornament. Use Stampin' Dimensionals to add the ornament to the card front overlapping the sentiment panels.
- 4. Tie a small bow with the Misty Moonlight/ Silver Baker's Twine (from the Flowers For Every Season Combo Pack). Use a glue dot to attach the bow to top of the ornament. Add rhinestones to the ornament for sparkle.
- 5. Don't forget to add a Whisper White cs inside panel to write your message. I stamped the sentiment from the Tag Buffet stamp set and added a strip of DSP to the inside and back of the card to pull the theme through.