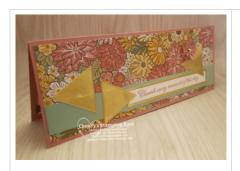

## Slim Triangle Ornate Garden Card

ard Measurements:

Rococo Rose cs card base - 9" x 7" scored at 3 1/2" Ornate Garden Specialty DSP panel - 3 1/4"x 8 3/4" plus two strips 3/8" x 8 3/4"

Mint Macaron cs - 1" x 8 3/4"

Gold Foil sentiment panel layer - 3/4" x 5"

Whisper White cs sentiment panel - 1/2" x 4 7/8"

Gold Foil triangles - 3 die cut stitched triangles with the Stitched Triangles Dies

Embossed Rococo Rose cs flowers - 2 punched flowers then shortened with paper snips

Whisper White cs inside panel - 3" x 8 1/2"

DSP = Designer Series Paper

cs = cardstock

## **Project Recipe:**

1. Start with a Rococo Rose cs card base. Cut an Ornate Garden Specialty DSP panel and glue it to the card base. Cut the Mint Macaron cs panel, the Gold Foil sentiment layer panel, and the Whisper White cs sentiment panel. Glue the Mint Macaron cs panel across the bottom of the Ornate Garden Specialty DSP panel. Stamp the sentiment from the Forever Blossoms stamp set in Rococo Rose ink on the Whisper White cs panel. Then glue the stamped Whisper White cs panel to the Gold Foil panel and then glue them off center to the right on the Mint Macaron cs panel.

2. Die cut three Gold Foil stitched triangles with the Stitched Triangles dies. Glue the stitched triangles to the card front. Punch two Rococo Rose cs flowers with the Medium Daisy Punch and dry emboss them with the Tasteful Textiles 3D embossing folder.

3. Use your Bone Folder to curl the petals, build your flower by using a glue dot to attach the punched flowers together. Use paper snips to trim the petals. Attach the flower to the card front with glue dots. Add a Glided Gem to the flower's center.

4. Don't forget to add a Whisper White cs panel to write your message. Stamp the sentiment from the Seaside View stamp set in Rococo Rose ink on the inside panel. I also added a strip of DSP to the inside and back of the card to pull the theme through.