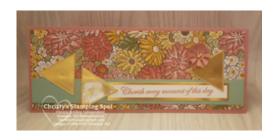

## Slim Triangle Ornate Garden Card

ard Measurements:

Rococo Rose cs card base - 9" x 7" scored at 3 1/2" Ornate Garden Specialty DSP panel - 3 1/4"x 8 3/4" plus two strips 3/8" x 8 3/4"

Mint Macaron cs - 1" x 8 3/4"

Gold Foil sentiment panel layer - 3/4" x 5"

Whisper White cs sentiment panel - 1/2" x 4 7/8"

Gold Foil triangles - 3 die cut stitched triangles with the Stitched Triangles Dies

Embossed Rococo Rose cs flowers - 2 punched flowers then shortened with paper snips

## **Project Recipe:**

1. Start with a Rococo Rose cs card base. Cut an Ornate Garden Specialty DSP panel and glue it to the card base. Cut the Mint Macaron cs panel, the Gold Foil sentiment layer panel, and the Whisper White cs sentiment panel. Glue the Mint Macaron cs panel across the bottom of the Ornate Garden Specialty DSP panel. Stamp the sentiment from the Forever Blossoms stamp set in Rococo Rose ink on the Whisper White cs panel. Then glue the stamped Whisper White cs panel to the Gold Foil panel and then glue them off center to the right on the Mint Macaron cs panel.

2. Die cut three Gold Foil stitched triangles with the Stitched Triangles dies. Glue the stitched triangles to the card front. Punch two Rococo Rose cs flowers with the Medium Daisy Punch and dry emboss them with the Tasteful Textiles 3D embossing folder.

3. Use your Bone Folder to curl the petals, build your flower by using a glue dot to attach the punched flowers together. Use paper snips to trim the petals. Attach the flower to the card front with glue dots. Add a Glided Gem to the flower's center.