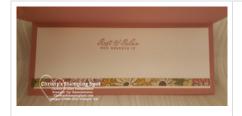

Whisper White cs inside panel - 3" x 8 1/2"

DSP = Designer Series Paper

cs = cardstock

4. Don't forget to add a Whisper White cs panel to write your message. Stamp the sentiment from the Seaside View stamp set in Rococo Rose ink on the inside panel. I also added a strip of DSP to the inside and back of the card to pull the theme through.