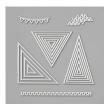

Gold Foil sentiment panel layer - 3/4" x 5"

Whisper White cs sentiment panel - 1/2" x 4 7/8"

Gold Foil triangles - 3 die cut stitched triangles with the Stitched Triangles Dies

Embossed Rococo Rose cs flowers - 2 punched flowers then shortened with paper snips

2. Die cut three Gold Foil stitched triangles with the Stitched Triangles dies. Glue the stitched triangles to the card front. Punch two Rococo Rose cs flowers with the Medium Daisy Punch and dry emboss them with the Tasteful Textiles 3D embossing folder.