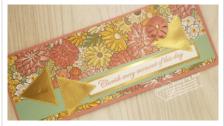

## Slim Triangle Ornate Garden Card

ard Measurements:

Rococo Rose cs card base - 9" x 7" scored at 3 1/2" Ornate Garden Specialty DSP panel - 3 1/4"x 8 3/4" plus two strips 3/8" x 8 3/4"

Mint Macaron cs - 1" x 8 3/4"

Gold Foil sentiment panel layer - 3/4" x 5"

Whisper White cs sentiment panel - 1/2" x 4 7/8"

Gold Foil triangles - 3 die cut stitched triangles with the Stitched Triangles Dies

Embossed Rococo Rose cs flowers - 2 punched flowers then shortened with paper snips

## **Project Recipe:**

1. Start with a Rococo Rose cs card base. Cut an Ornate Garden Specialty DSP panel and glue it to the card base. Cut the Mint Macaron cs panel, the Gold Foil sentiment layer panel, and the Whisper White cs sentiment panel. Glue the Mint Macaron cs panel across the bottom of the Ornate Garden Specialty DSP panel. Stamp the sentiment from the Forever Blossoms stamp set in Rococo Rose ink on the Whisper White cs panel. Then glue the stamped Whisper White cs panel to the Gold Foil panel and then glue them off center to the right on the Mint Macaron cs panel.

2. Die cut three Gold Foil stitched triangles with the Stitched Triangles dies. Glue the stitched triangles to the card front. Punch two Rococo Rose cs flowers with the Medium Daisy Punch and dry emboss them with the Tasteful Textiles 3D embossing folder.

3. Use your Bone Folder to curl the petals, build your flower by using a glue dot to attach the punched flowers together. Use paper snips to trim the petals. Attach the flower to the card front with glue dots. Add a Glided Gem to the flower's center.