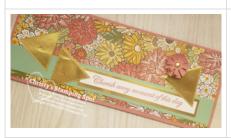

## Slim Triangle Ornate Garden Card

ard Measurements:

Rococo Rose cs card base - 9" x 7" scored at 3 1/2" Ornate Garden Specialty DSP panel - 3 1/4"x 8 3/4" plus two strips 3/8" x 8 3/4"

Mint Macaron cs - 1" x 8 3/4"

Gold Foil sentiment panel layer - 3/4" x 5"

Whisper White cs sentiment panel - 1/2" x 4 7/8"

Gold Foil triangles - 3 die cut stitched triangles with the Stitched Triangles Dies

Embossed Rococo Rose cs flowers - 2 punched flowers then shortened with paper snips

## **Project Recipe:**

1. Start with a Rococo Rose cs card base. Cut an Ornate Garden Specialty DSP panel and glue it to the card base. Cut the Mint Macaron cs panel, the Gold Foil sentiment layer panel, and the Whisper White cs sentiment panel. Glue the Mint Macaron cs panel across the bottom of the Ornate Garden Specialty DSP panel. Stamp the sentiment from the Forever Blossoms stamp set in Rococo Rose ink on the Whisper White cs panel. Then glue the stamped Whisper White cs panel to the Gold Foil panel and then glue them off center to the right on the Mint Macaron cs panel.

2. Die cut three Gold Foil stitched triangles with the Stitched Triangles dies. Glue the stitched triangles to the card front. Punch two Rococo Rose cs flowers with the Medium Daisy Punch and dry emboss them with the Tasteful Textiles 3D embossing folder.

3. Use your Bone Folder to curl the petals, build your flower by using a glue dot to attach the punched flowers together. Use paper snips to trim the petals. Attach the flower to the card front with glue dots. Add a Glided Gem to the flower's center.