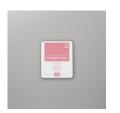

## **Project Recipe:**

1. Start with a Rococo Rose cs card base. Cut an Ornate Garden Specialty DSP panel and glue it to the card base. Cut the Mint Macaron cs panel, the Gold Foil sentiment layer panel, and the Whisper White cs sentiment panel. Glue the Mint Macaron cs panel across the bottom of the Ornate Garden Specialty DSP panel. Stamp the sentiment from the Forever Blossoms stamp set in Rococo Rose ink on the Whisper White cs panel. Then glue the stamped Whisper White cs panel to the Gold Foil panel and then glue them off center to the right on the Mint Macaron cs panel.

2. Die cut three Gold Foil stitched triangles with the Stitched Triangles dies. Glue the stitched triangles to the card front. Punch two Rococo Rose cs flowers with the Medium Daisy Punch and dry emboss them with the Tasteful Textiles 3D embossing folder.

3. Use your Bone Folder to curl the petals, build your flower by using a glue dot to attach the punched flowers together. Use paper snips to trim the petals. Attach the flower to the card front with glue dots. Add a Glided Gem to the flower's center.

4. Don't forget to add a Whisper White cs panel to write your message. Stamp the sentiment from the Seaside View stamp set in Rococo Rose ink on the inside panel. I also added a strip of DSP to the inside and back of the card to pull the theme through.