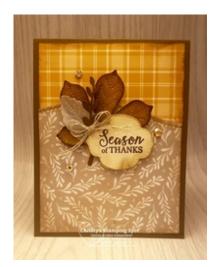

## Stampin' Up!® Stitched Leaves Season of Thanks Card

Plaid Tidings DSP panel - 2 3/4" x 4" plus two strips 3/4" x 4"

Very Vanilla cs sentiment label - die cut with the Stitched So Sweetly Dies

panel - 4" x 4" die cut with the Curvy Dies to 3 3/4" x 4" Very Vanilla cs leaf - die cut with the Stitched Leaves Dies

Vellum cs leaf - die cut with Stitched Leaves Dies Soft Suede cs sprig - die cut with the Curvy Dies

Very Vanilla cs inside panel - 5 1/8" x 3 7/8"

ard Measurements:

Die cut Classic Christmas DSP

Soft Suede cs card base - 11" x 4 1/4"

## **Project Recipe:**

Stampin' Up!® Stitched Leaves Season of Thanks Card | TheseAreMyStamps

1. Start with a Soft Suede cs card base. Cut the Plaid Tidings DSP panel and the Classic Christmas DSP panel. Use the dotted curvy die from the Curvy Dies to die cut the top edge of the Classic Christmas DSP panel. Use a Stamping Sponge wedge to add Soft Suede ink to the edges of the panels. Glue the sponged Plaid Tidings DSP panel to the top of the card front and then glue the sponged die cut Classic Christmas DSP panel to the card front so it overlaps the Plaid Tidings DSP panel.

2. Die cut a Very Vanilla cs stitched leaf and a Vellum cs stitched leaf with the Stitched Leaves dies. Use the stamping sponge wedge to add Crumb Cake ink, Bumblebee ink to the Very Vanilla cs stitched leaf. Then add Soft Suede ink with a sponge wedge to the colored Very Vanilla cs stitched leaf's edges. Add the stitched leaf with Stampin' Dimensionals to the card front overlapping both pieces of the DSP panels. Glue the Vellum cs stitched leaf to the sponged Very Vanilla cs stitched leaf.

3. Die cut a Soft Suede cs sprig with the Curvy Dies. Sponge Soft Suede ink on the sprigs edges and glue it so it overlapping the Vellum cs stitched leaf.

11/18/2020

Stampin' Up!® Stitched Leaves Season of Thanks Card | TheseAreMyStamps

4. Stamp the sentiment from the Gather Together stamp set in Soft Suede ink on Very Vanilla cs and then die cut out the sentiment with the Stitched So Sweetly dies. Sponge the die cut sentiment label edges and gently across the front with Soft Suede ink. Use Stampin' Dimensionals and glue to add the sponged sentiment label to the card front overlapping the leaves. Tie a small double bow with the Linen Thread and use a glue dot to attach it to the upper left side of the sentiment label. Add Gilded Gems to the card front.

5. Don't forget to add a Very Vanilla cs inside panel to write your message. Sponge the Very Vanilla cs panel edges with Soft Suede ink. I stamped the sentiment from the Gather Together stamp set in Soft Suede ink on the inside panel and added sponged strips of DSP to the inside and back of the card to pull the theme through.