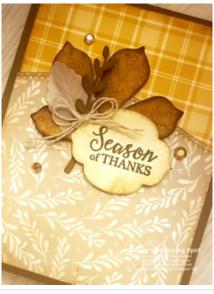

## Stampin' Up!® Stitched Leaves Season of Thanks Card

Plaid Tidings DSP panel - 2 3/4" x 4" plus two strips 3/4" x 4"

Very Vanilla cs sentiment label - die cut with the Stitched So Sweetly Dies

panel - 4" x 4" die cut with the Curvy Dies to 3 3/4" x 4" Very Vanilla cs leaf - die cut with the Stitched Leaves Dies

Vellum cs leaf - die cut with Stitched Leaves Dies Soft Suede cs sprig - die cut with the Curvy Dies

Very Vanilla cs inside panel - 5 1/8" x 3 7/8"

ard Measurements:

Die cut Classic Christmas DSP

Soft Suede cs card base - 11" x 4 1/4"

## **Project Recipe:**

Stampin' Up!® Stitched Leaves Season of Thanks Card | TheseAreMyStamps

1. Start with a Soft Suede cs card base. Cut the Plaid Tidings DSP panel and the Classic Christmas DSP panel. Use the dotted curvy die from the Curvy Dies to die cut the top edge of the Classic Christmas DSP panel. Use a Stamping Sponge wedge to add Soft Suede ink to the edges of the panels. Glue the sponged Plaid Tidings DSP panel to the top of the card front and then glue the sponged die cut Classic Christmas DSP panel to the card front so it overlaps the Plaid Tidings DSP panel.

2. Die cut a Very Vanilla cs stitched leaf and a Vellum cs stitched leaf with the Stitched Leaves dies. Use the stamping sponge wedge to add Crumb Cake ink, Bumblebee ink to the Very Vanilla cs stitched leaf. Then add Soft Suede ink with a sponge wedge to the colored Very Vanilla cs stitched leaf's edges. Add the stitched leaf with Stampin' Dimensionals to the card front overlapping both pieces of the DSP panels. Glue the Vellum cs stitched leaf to the sponged Very Vanilla cs stitched leaf.

3. Die cut a Soft Suede cs sprig with the Curvy Dies. Sponge Soft Suede ink on the sprigs edges and glue it so it overlapping the Vellum cs stitched leaf.

11/18/2020

Stampin' Up!® Stitched Leaves Season of Thanks Card | TheseAreMyStamps

4. Stamp the sentiment from the Gather Together stamp set in Soft Suede ink on Very Vanilla cs and then die cut out the sentiment with the Stitched So Sweetly dies. Sponge the die cut sentiment label edges and gently across the front with Soft Suede ink. Use Stampin' Dimensionals and glue to add the sponged sentiment label to the card front overlapping the leaves. Tie a small double bow with the Linen Thread and use a glue dot to attach it to the upper left side of the sentiment label. Add Gilded Gems to the card front.