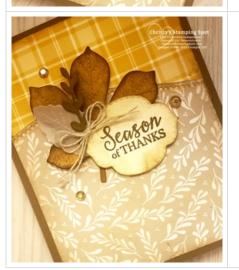

2. Die cut a Very Vanilla cs stitched leaf and a Vellum cs stitched leaf with the Stitched Leaves dies. Use the stamping sponge wedge to add Crumb Cake ink, Bumblebee ink to the Very Vanilla cs stitched leaf. Then add Soft Suede ink with a sponge wedge to the colored Very Vanilla cs stitched leaf's edges. Add the stitched leaf with Stampin' Dimensionals to the card front overlapping both pieces of the DSP panels. Glue the Vellum cs stitched leaf to the sponged Very Vanilla cs stitched leaf.

3. Die cut a Soft Suede cs sprig with the Curvy Dies. Sponge Soft Suede ink on the sprigs edges and glue it so it overlapping the Vellum cs stitched leaf.

11/18/2020

Stampin' Up!® Stitched Leaves Season of Thanks Card | TheseAreMyStamps

4. Stamp the sentiment from the Gather Together stamp set in Soft Suede ink on Very Vanilla cs and then die cut out the sentiment with the Stitched So Sweetly dies. Sponge the die cut sentiment label edges and gently across the front with Soft Suede ink. Use Stampin' Dimensionals and glue to add the sponged sentiment label to the card front overlapping the leaves. Tie a small double bow with the Linen Thread and use a glue dot to attach it to the upper left side of the sentiment label. Add Gilded Gems to the card front.