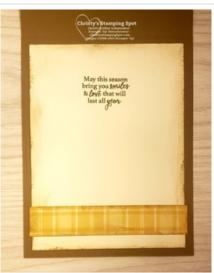

5. Don't forget to add a Very Vanilla cs inside panel to write your message. Sponge the Very Vanilla cs panel edges with Soft Suede ink. I stamped the sentiment from the Gather Together stamp set in Soft Suede ink on the inside panel and added sponged strips of DSP to the inside and back of the card to pull the theme through.