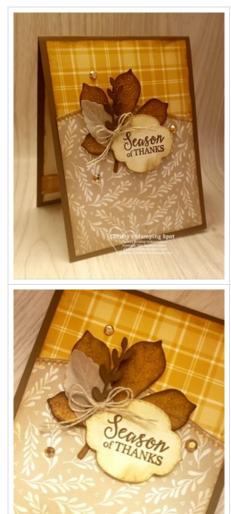

## Stampin' Up!® Stitched Leaves Season of Thanks Card

Plaid Tidings DSP panel - 2 3/4" x 4" plus two strips 3/4" x 4"

Very Vanilla cs sentiment label - die cut with the Stitched So Sweetly Dies

panel - 4" x 4" die cut with the Curvy Dies to 3 3/4" x 4" Very Vanilla cs leaf - die cut with the Stitched Leaves Dies

## **Project Recipe:**

Stampin' Up!® Stitched Leaves Season of Thanks Card | TheseAreMyStamps

1. Start with a Soft Suede cs card base. Cut the Plaid Tidings DSP panel and the Classic Christmas DSP panel. Use the dotted curvy die from the Curvy Dies to die cut the top edge of the Classic Christmas DSP panel. Use a Stamping Sponge wedge to add Soft Suede ink to the edges of the panels. Glue the sponged Plaid Tidings DSP panel to the top of the card front and then glue the sponged die cut Classic Christmas DSP panel to the card front so it overlaps the Plaid Tidings DSP panel.

2. Die cut a Very Vanilla cs stitched leaf and a Vellum cs stitched leaf with the Stitched Leaves dies. Use the stamping sponge wedge to add Crumb Cake ink, Bumblebee ink to the Very Vanilla cs stitched leaf. Then add Soft Suede ink with a sponge wedge to the colored Very Vanilla cs stitched leaf's edges. Add the stitched leaf with Stampin' Dimensionals to the card front overlapping both pieces of the DSP panels. Glue the Vellum cs stitched leaf to the sponged Very Vanilla cs stitched leaf.

3. Die cut a Soft Suede cs sprig with the Curvy Dies. Sponge Soft Suede ink on the sprigs edges and glue it so it overlapping the Vellum cs stitched leaf.

11/18/2020

Stampin' Up!® Stitched Leaves Season of Thanks Card | TheseAreMyStamps

4. Stamp the sentiment from the Gather Together stamp set in Soft Suede ink on Very Vanilla cs and then die cut out the sentiment with the Stitched So Sweetly dies. Sponge the die cut sentiment label edges and gently across the front with Soft Suede ink. Use Stampin' Dimensionals and glue to add the sponged sentiment label to the card front overlapping the leaves. Tie a small double bow with the Linen Thread and use a glue dot to attach it to the upper left side of the sentiment label. Add Gilded Gems to the card front.