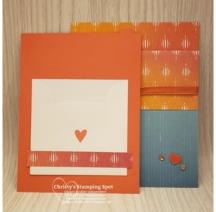

11/21/2020

4. Cut a 1/2" strip of Calypso Coral cs and punch out the flat edged end with the Lovely Labels Pick A Punch. Then use paper snips to cut the strip to 1" long. Use Stampin' Seal+ to attach the strip to the Calypso Coral cs panel's top left side (use the card base to make sure that the Calypso Coral cs tab strip won't stick out too far so it will still fit in an envelope). Then glue the Whisper White cs image panel to the Calypso Coral cs panel creating the inside slide panel. Then glue the dry mini cup to the top of the Whisper White cs panel side over the tab strip and a dry Calypso Coral cs heart to the center of the DSP panel on the larger cup.

5. Cut off the top flap of a 3" x 3" Whisper White envelope and then use Stampin' Seal+ to attach it to the back of the Calypso Coral cs side of the inside slide panel. Add a strip of DSP across the base of the envelope and stamp a Calypso Coral heart from the Press On stamp set to pull the theme through.

6. Fold the card base and then wrap it with a piece of Terracotta Tile shimmery ribbon (from the Ornate Garden ribbon combo pack) and tie it with a bow across the folded flap to hold the card base together. Add the dry second Calypso Coral cs heart to the bottom right of the card base with a pair of Artistry Bloom Sequins. Then slip the inside panel into the card base.