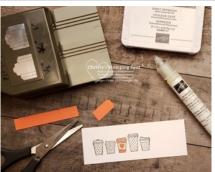

## Stampin' Up!® Press On Fun Fold Gift Card Holder

C ard Measurements: Artistry Blooms DSP card base - 12" x 4 1/4" scored at 5 1/2" and 10" (so there is a 2" flap) Calypso Coral cs panel - 5 1/4" x 4 " Whisper White cs panel - 5" x 3 3/4" Calypso Coral cs tab - 1/2" x 1" punched with the flatter end of the Lovely Labels Pick A Punch Whisper White cs tab cup image - fussy cut with paper snips at with paper snips with the Dog Builder punch

Whisper White cs sentiment piece - fussy cut with paper snips Calypso Coral cs hearts - 2 hearts punched with the Dog Builder punch Artistry Bloom DSP cup panel - fussy cut with paper snips Whisper White 3" x 3" envelope Artistry Bloom DSP strip - 1/2" x 3 1/2" DSP = Designer Series Paper cs= cardstock

## **Project Recipe:**

Stampin' Up!® Press On Fun Fold Gift Card Holder | TheseAreMyStamps

1. Start with a Artistry Blooms DSP panel (12" x 4 1/4" scored at 5 1/2" and 10" leaving a 2" flap). Cut a Calypso Coral cs panel and a Whisper White cs panel. Stamp the sentiment from the Press On stamp set in Early Espresso ink at the bottom center of the Whisper White cs panel. Then stamp the larger cup from the Press On stamp set in Early Espresso ink centered above the sentiment. Then stamp the hash marks in a half circle image in Early Espresso ink above the cup. Color the cup with the Stampin' Blends. Add color with the Dark Calypso Coral Stampin' Blend between the Early Espresso ink hash marks image. Stamp the cup on a scrap of matching Artistry Blooms DSP with Early Espresso ink. Use paper snips to fussy cut the center of the cup on the DSP image and glue it to the cup on the Whisper White cs panel. Punch out two Calypso Coral cs hearts with the Dog Builder punch. Add Shimmery Crystal Effects to the hearts and then set them aside until they dry completely.

3. Stamp the 5 small cups images from the Press On stamp set on a scrap of Whisper White cs in Early Espresso ink. Color the cup with the heart image with the Stampin' Blends and then fussy cut it out. Add Shimmery Crystal Effects to the heart on the cup and then set it aside to dry completely.