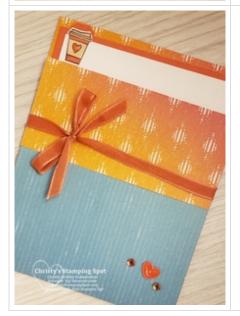

11/21/2020

4. Cut a 1/2" strip of Calypso Coral cs and punch out the flat edged end with the Lovely Labels Pick A Punch. Then use paper snips to cut the strip to 1" long. Use Stampin' Seal+ to attach the strip to the Calypso Coral cs panel's top left side (use the card base to make sure that the Calypso Coral cs tab strip won't stick out too far so it will still fit in an envelope). Then glue the Whisper White cs image panel to the Calypso Coral cs panel creating the inside slide panel. Then glue the dry mini cup to the top of the Whisper White cs panel side over the tab strip and a dry Calypso Coral cs heart to the center of the DSP panel on the larger cup.

5. Cut off the top flap of a 3" x 3" Whisper White envelope and then use Stampin' Seal+ to attach it to the back of the Calypso Coral cs side of the inside slide panel. Add a strip of DSP across the base of the envelope and stamp a Calypso Coral heart from the Press On stamp set to pull the theme through.

6. Fold the card base and then wrap it with a piece of Terracotta Tile shimmery ribbon (from the Ornate Garden ribbon combo pack) and tie it with a bow across the folded flap to hold the card base together. Add the dry second Calypso Coral cs heart to the bottom right of the card base with a pair of Artistry Bloom Sequins. Then slip the inside panel into the card base.