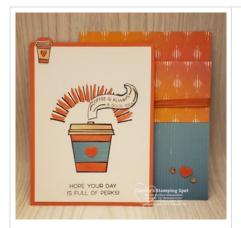

## **Project Recipe:**

Stampin' Up!® Press On Fun Fold Gift Card Holder | TheseAreMyStamps

1. Start with a Artistry Blooms DSP panel (12" x 4 1/4" scored at 5 1/2" and 10" leaving a 2" flap). Cut a Calypso Coral cs panel and a Whisper White cs panel. Stamp the sentiment from the Press On stamp set in Early Espresso ink at the bottom center of the Whisper White cs panel. Then stamp the larger cup from the Press On stamp set in Early Espresso ink centered above the sentiment. Then stamp the hash marks in a half circle image in Early Espresso ink above the cup. Color the cup with the Stampin' Blends. Add color with the Dark Calypso Coral Stampin' Blend between the Early Espresso ink hash marks image. Stamp the cup on a scrap of matching Artistry Blooms DSP with Early Espresso ink. Use paper snips to fussy cut the center of the cup on the DSP image and glue it to the cup on the Whisper White cs panel. Punch out two Calypso Coral cs hearts with the Dog Builder punch. Add Shimmery Crystal Effects to the hearts and then set them aside until they dry completely.

2. Stamp the swirly sentiment from the Press On stamp set in Early Espresso ink on Whisper White cs. Fussy cut out the sentiment and then use the Dark Night of Navy Stampin' Blend to add color to the edges. Glue the sentiment to the Whisper White cs panel above the center of the cup and overlapping the right side the hash marks image. Add Wink of Stella to the sentiment swirl for sparkle.

3. Stamp the 5 small cups images from the Press On stamp set on a scrap of Whisper White cs in Early Espresso ink. Color the cup with the heart image with the Stampin' Blends and then fussy cut it out. Add Shimmery Crystal Effects to the heart on the cup and then set it aside to dry completely.

11/21/2020

4. Cut a 1/2" strip of Calypso Coral cs and punch out the flat edged end with the Lovely Labels Pick A Punch. Then use paper snips to cut the strip to 1" long. Use Stampin' Seal+ to attach the strip to the Calypso Coral cs panel's top left side (use the card base to make sure that the Calypso Coral cs tab strip won't stick out too far so it will still fit in an envelope). Then glue the Whisper White cs image panel to the Calypso Coral cs panel creating the inside slide panel. Then glue the dry mini cup to the top of the Whisper White cs panel side over the tab strip and a dry Calypso Coral cs heart to the center of the DSP panel on the larger cup.

5. Cut off the top flap of a 3" x 3" Whisper White envelope and then use Stampin' Seal+ to attach it to the back of the Calypso Coral cs side of the inside slide panel. Add a strip of DSP across the base of the envelope and stamp a Calypso Coral heart from the Press On stamp set to pull the theme through.

6. Fold the card base and then wrap it with a piece of Terracotta Tile shimmery ribbon (from the Ornate Garden ribbon combo pack) and tie it with a bow across the folded flap to hold the card base together. Add the dry second Calypso Coral cs heart to the bottom right of the card base with a pair of Artistry Bloom Sequins. Then slip the inside panel into the card base.