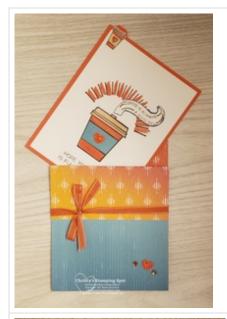

## **Project Recipe:**

Stampin' Up!® Press On Fun Fold Gift Card Holder | TheseAreMyStamps

1. Start with a Artistry Blooms DSP panel (12" x 4 1/4" scored at 5 1/2" and 10" leaving a 2" flap). Cut a Calypso Coral cs panel and a Whisper White cs panel. Stamp the sentiment from the Press On stamp set in Early Espresso ink at the bottom center of the Whisper White cs panel. Then stamp the larger cup from the Press On stamp set in Early Espresso ink centered above the sentiment. Then stamp the hash marks in a half circle image in Early Espresso ink above the cup. Color the cup with the Stampin' Blends. Add color with the Dark Calypso Coral Stampin' Blend between the Early Espresso ink hash marks image. Stamp the cup on a scrap of matching Artistry Blooms DSP with Early Espresso ink. Use paper snips to fussy cut the center of the cup on the DSP image and glue it to the cup on the Whisper White cs panel. Punch out two Calypso Coral cs hearts with the Dog Builder punch. Add Shimmery Crystal Effects to the hearts and then set them aside until they dry completely.

2. Stamp the swirly sentiment from the Press On stamp set in Early Espresso ink on Whisper White cs. Fussy cut out the sentiment and then use the Dark Night of Navy Stampin' Blend to add color to the edges. Glue the sentiment to the Whisper White cs panel above the center of the cup and overlapping the right side the hash marks image. Add Wink of Stella to the sentiment swirl for sparkle.

3. Stamp the 5 small cups images from the Press On stamp set on a scrap of Whisper White cs in Early Espresso ink. Color the cup with the heart image with the Stampin' Blends and then fussy cut it out. Add Shimmery Crystal Effects to the heart on the cup and then set it aside to dry completely.

5. Cut off the top flap of a 3" x 3" Whisper White envelope and then use Stampin' Seal+ to attach it to the back of the Calypso Coral cs side of the inside slide panel. Add a strip of DSP across the base of the envelope and stamp a Calypso Coral heart from the Press On stamp set to pull the theme through.

6. Fold the card base and then wrap it with a piece of Terracotta Tile shimmery ribbon (from the Ornate Garden ribbon combo pack) and tie it with a bow across the folded flap to hold the card base together. Add the dry second Calypso Coral cs heart to the bottom right of the card base with a pair of Artistry Bloom Sequins. Then slip the inside panel into the card base.