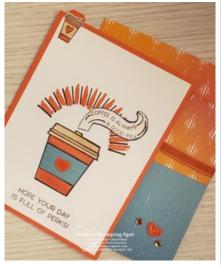

## **Project Recipe:**

Stampin' Up!® Press On Fun Fold Gift Card Holder | TheseAreMyStamps

1. Start with a Artistry Blooms DSP panel (12" x 4 1/4" scored at 5 1/2" and 10" leaving a 2" flap). Cut a Calypso Coral cs panel and a Whisper White cs panel. Stamp the sentiment from the Press On stamp set in Early Espresso ink at the bottom center of the Whisper White cs panel. Then stamp the larger cup from the Press On stamp set in Early Espresso ink centered above the sentiment. Then stamp the hash marks in a half circle image in Early Espresso ink above the cup. Color the cup with the Stampin' Blends. Add color with the Dark Calypso Coral Stampin' Blend between the Early Espresso ink hash marks image. Stamp the cup on a scrap of matching Artistry Blooms DSP with Early Espresso ink. Use paper snips to fussy cut the center of the cup on the DSP image and glue it to the cup on the Whisper White cs panel. Punch out two Calypso Coral cs hearts with the Dog Builder punch. Add Shimmery Crystal Effects to the hearts and then set them aside until they dry completely.

2. Stamp the swirly sentiment from the Press On stamp set in Early Espresso ink on Whisper White cs. Fussy cut out the sentiment and then use the Dark Night of Navy Stampin' Blend to add color to the edges. Glue the sentiment to the Whisper White cs panel above the center of the cup and overlapping the right side the hash marks image. Add Wink of Stella to the sentiment swirl for sparkle.

3. Stamp the 5 small cups images from the Press On stamp set on a scrap of Whisper White cs in Early Espresso ink. Color the cup with the heart image with the Stampin' Blends and then fussy cut it out. Add Shimmery Crystal Effects to the heart on the cup and then set it aside to dry completely.

11/21/2020

4. Cut a 1/2" strip of Calypso Coral cs and punch out the flat edged end with the Lovely Labels Pick A Punch. Then use paper snips to cut the strip to 1" long. Use Stampin' Seal+ to attach the strip to the Calypso Coral cs panel's top left side (use the card base to make sure that the Calypso Coral cs tab strip won't stick out too far so it will still fit in an envelope). Then glue the Whisper White cs image panel to the Calypso Coral cs panel creating the inside slide panel. Then glue the dry mini cup to the top of the Whisper White cs panel side over the tab strip and a dry Calypso Coral cs heart to the center of the DSP panel on the larger cup.

5. Cut off the top flap of a 3" x 3" Whisper White envelope and then use Stampin' Seal+ to attach it to the back of the Calypso Coral cs side of the inside slide panel. Add a strip of DSP across the base of the envelope and stamp a Calypso Coral heart from the Press On stamp set to pull the theme through.

6. Fold the card base and then wrap it with a piece of Terracotta Tile shimmery ribbon (from the Ornate Garden ribbon combo pack) and tie it with a bow across the folded flap to hold the card base together. Add the dry second Calypso Coral cs heart to the bottom right of the card base with a pair of Artistry Bloom Sequins. Then slip the inside panel into the card base.