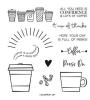

## Supplies needed:

Press On Cling Stamp Set [153392] \$22.00

Early Espresso Classic Stampin' Pad [147114] \$7.50

Calypso Coral Classic Stampin' Pad [147101] \$7.50

Calypso Coral Stampin' Blends Combo Pack [154881] \$9.00

## **Project Recipe:**

Stampin' Up!® Press On Fun Fold Gift Card Holder | TheseAreMyStamps

1. Start with a Artistry Blooms DSP panel (12" x 4 1/4" scored at 5 1/2" and 10" leaving a 2" flap). Cut a Calypso Coral cs panel and a Whisper White cs panel. Stamp the sentiment from the Press On stamp set in Early Espresso ink at the bottom center of the Whisper White cs panel. Then stamp the larger cup from the Press On stamp set in Early Espresso ink centered above the sentiment. Then stamp the hash marks in a half circle image in Early Espresso ink above the cup. Color the cup with the Stampin' Blends. Add color with the Dark Calypso Coral Stampin' Blend between the Early Espresso ink hash marks image. Stamp the cup on a scrap of matching Artistry Blooms DSP with Early Espresso ink. Use paper snips to fussy cut the center of the cup on the DSP image and glue it to the cup on the Whisper White cs panel. Punch out two Calypso Coral cs hearts with the Dog Builder punch. Add Shimmery Crystal Effects to the hearts and then set them aside until they dry completely.

2. Stamp the swirly sentiment from the Press On stamp set in Early Espresso ink on Whisper White cs. Fussy cut out the sentiment and then use the Dark Night of Navy Stampin' Blend to add color to the edges. Glue the sentiment to the Whisper White cs panel above the center of the cup and overlapping the right side the hash marks image. Add Wink of Stella to the sentiment swirl for sparkle.

3. Stamp the 5 small cups images from the Press On stamp set on a scrap of Whisper White cs in Early Espresso ink. Color the cup with the heart image with the Stampin' Blends and then fussy cut it out. Add Shimmery Crystal Effects to the heart on the cup and then set it aside to dry completely.

5. Cut off the top flap of a 3" x 3" Whisper White envelope and then use Stampin' Seal+ to attach it to the back of the Calypso Coral cs side of the inside slide panel. Add a strip of DSP across the base of the envelope and stamp a Calypso Coral heart from the Press On stamp set to pull the theme through.