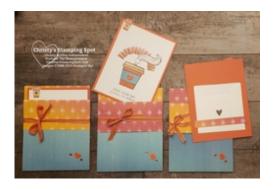

## Stampin' Up!® Press On Fun Fold Gift Card Holder

C ard Measurements: Artistry Blooms DSP card base - 12" x 4 1/4" scored at 5 1/2" and 10" (so there is a 2" flap) Calypso Coral cs panel - 5 1/4" x 4 " Whisper White cs panel - 5" x 3 3/4" Calypso Coral cs tab - 1/2" x 1" punched with the flatter end of the Lovely Labels Pick A Punch Whisper White cs tab cup image - fussy cut with paper snips at with paper snips with the Dog Builder punch

Whisper White cs sentiment piece - fussy cut with paper snips Calypso Coral cs hearts - 2 hearts punched with the Dog Builder punch Artistry Bloom DSP cup panel - fussy cut with paper snips Whisper White 3" x 3" envelope Artistry Bloom DSP strip - 1/2" x 3 1/2" DSP = Designer Series Paper cs= cardstock

## **Project Recipe:**

Stampin' Up!® Press On Fun Fold Gift Card Holder | TheseAreMyStamps

1. Start with a Artistry Blooms DSP panel (12" x 4 1/4" scored at 5 1/2" and 10" leaving a 2" flap). Cut a Calypso Coral cs panel and a Whisper White cs panel. Stamp the sentiment from the Press On stamp set in Early Espresso ink at the bottom center of the Whisper White cs panel. Then stamp the larger cup from the Press On stamp set in Early Espresso ink centered above the sentiment. Then stamp the hash marks in a half circle image in Early Espresso ink above the cup. Color the cup with the Stampin' Blends. Add color with the Dark Calypso Coral Stampin' Blend between the Early Espresso ink hash marks image. Stamp the cup on a scrap of matching Artistry Blooms DSP with Early Espresso ink. Use paper snips to fussy cut the center of the cup on the DSP image and glue it to the cup on the Whisper White cs panel. Punch out two Calypso Coral cs hearts with the Dog Builder punch. Add Shimmery Crystal Effects to the hearts and then set them aside until they dry completely.

2. Stamp the swirly sentiment from the Press On stamp set in Early Espresso ink on Whisper White cs. Fussy cut out the sentiment and then use the Dark Night of Navy Stampin' Blend to add color to the edges. Glue the sentiment to the Whisper White cs panel above the center of the cup and overlapping the right side the hash marks image. Add Wink of Stella to the sentiment swirl for sparkle.

3. Stamp the 5 small cups images from the Press On stamp set on a scrap of Whisper White cs in Early Espresso ink. Color the cup with the heart image with the Stampin' Blends and then fussy cut it out. Add Shimmery Crystal Effects to the heart on the cup and then set it aside to dry completely.

11/21/2020

4. Cut a 1/2" strip of Calypso Coral cs and punch out the flat edged end with the Lovely Labels Pick A Punch. Then use paper snips to cut the strip to 1" long. Use Stampin' Seal+ to attach the strip to the Calypso Coral cs panel's top left side (use the card base to make sure that the Calypso Coral cs tab strip won't stick out too far so it will still fit in an envelope). Then glue the Whisper White cs image panel to the Calypso Coral cs panel creating the inside slide panel. Then glue the dry mini cup to the top of the Whisper White cs panel side over the tab strip and a dry Calypso Coral cs heart to the center of the DSP panel on the larger cup.

5. Cut off the top flap of a 3" x 3" Whisper White envelope and then use Stampin' Seal+ to attach it to the back of the Calypso Coral cs side of the inside slide panel. Add a strip of DSP across the base of the envelope and stamp a Calypso Coral heart from the Press On stamp set to pull the theme through.

6. Fold the card base and then wrap it with a piece of Terracotta Tile shimmery ribbon (from the Ornate Garden ribbon combo pack) and tie it with a bow across the folded flap to hold the card base together. Add the dry second Calypso Coral cs heart to the bottom right of the card base with a pair of Artistry Bloom Sequins. Then slip the inside panel into the card base.