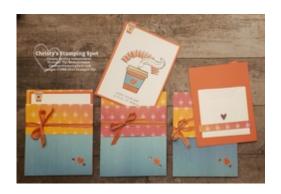

## Stampin' Up!® Press On Fun Fold Gift Card Holder

ard Measurements:

Artistry Blooms DSP card base - 12" x 4 1/4" scored at 5 1/2" and 10" (so there is a 2" flap)

Calypso Coral cs panel - 5 1/4" x 4 "

Whisper White cs panel - 5" x 3 3/4"

Calypso Coral cs tab - 1/2" x 1" punched with the flatter end of the Lovely Labels Pick A Punch

Whisper White cs tab cup image - fussy cut with paper snips

Whisper White cs sentiment piece - fussy cut with paper snips

Calypso Coral cs hearts - 2 hearts punched with the Dog Builder punch

Artistry Bloom DSP cup panel - fussy cut with paper snips

Whisper White 3" x 3" envelope

Artistry Bloom DSP strip - 1/2" x 3 1/2"

DSP = Designer Series Paper

## **Project Recipe:**

- 1. Start with a Artistry Blooms DSP panel (12" x 4 1/4" scored at 5 1/2" and 10" -leaving a 2" flap). Cut a Calypso Coral cs panel and a Whisper White cs panel. Stamp the sentiment from the Press On stamp set in Early Espresso ink at the bottom center of the Whisper White cs panel. Then stamp the larger cup from the Press On stamp set in Early Espresso ink centered above the sentiment. Then stamp the hash marks in a half circle image in Early Espresso ink above the cup. Color the cup with the Stampin' Blends. Add color with the Dark Calypso Coral Stampin' Blend between the Early Espresso ink hash marks image. Stamp the cup on a scrap of matching Artistry Blooms DSP with Early Espresso ink. Use paper snips to fussy cut the center of the cup on the DSP image and glue it to the cup on the Whisper White cs panel. Punch out two Calypso Coral cs hearts with the Dog Builder punch. Add Shimmery Crystal Effects to the hearts and then set them aside until they dry completely.
- 2. Stamp the swirly sentiment from the Press On stamp set in Early Espresso ink on Whisper White cs. Fussy cut out the sentiment and then use the Dark Night of Navy Stampin' Blend to add color to the edges. Glue the sentiment to the Whisper White cs panel above the center of the cup and overlapping the right side the hash marks image. Add Wink of Stella to the sentiment swirl for sparkle.
- 3. Stamp the 5 small cups images from the Press On stamp set on a scrap of Whisper White cs in Early Espresso ink. Color the cup with the heart image with the Stampin' Blends and then fussy cut it out. Add Shimmery Crystal Effects to the heart on the cup and then set it aside to dry completely.

- 4. Cut a 1/2" strip of Calypso Coral cs and punch out the flat edged end with the Lovely Labels Pick A Punch. Then use paper snips to cut the strip to 1" long. Use Stampin' Seal+ to attach the strip to the Calypso Coral cs panel's top left side (use the card base to make sure that the Calypso Coral cs tab strip won't stick out too far so it will still fit in an envelope). Then glue the Whisper White cs image panel to the Calypso Coral cs panel creating the inside slide panel. Then glue the dry mini cup to the top of the Whisper White cs panel side over the tab strip and a dry Calypso Coral cs heart to the center of the DSP panel on the larger cup.
- 5. Cut off the top flap of a 3" x 3" Whisper White envelope and then use Stampin' Seal+ to attach it to the back of the Calypso Coral cs side of the inside slide panel. Add a strip of DSP across the base of the envelope and stamp a Calypso Coral heart from the Press On stamp set to pull the theme through.
- 6. Fold the card base and then wrap it with a piece of Terracotta Tile shimmery ribbon (from the Ornate Garden ribbon combo pack) and tie it with a bow across the folded flap to hold the card base together. Add the dry second Calypso Coral cs heart to the bottom right of the card base with a pair of Artistry Bloom Sequins. Then slip the inside panel into the card base.