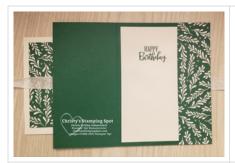

## Stampin' Up! Classic Birthday Fun-Fold Card

ard Measurements:

Shaded Spruce cs card base - 7" x 5 1/2" scored at 2 3/4"

Whisper White cs sentiment panel layer - 3 7/8" x 4 1/4"

Classic Christmas DSP sentiment panel layer - 3 3/4" x 4 1/8"

Whisper White cs sentiment panel - 3 3/8" x 3 7/8"

Classic Christmas DSP sentiment back panel - 2" x 3 3/4"

Whisper White cs inside panel - 2 3/4" x 5 1/8"

Classic Christmas DSP inside panel - 1 1/2" x 5 1/2"

## Project Recipe:

1. Start with a Shaded Spruce cs card base. Stamp the branch from the Curvy Christmas stamp set in full and 2nd generation Shaded Spruce ink on the card front (2 3/4").

2. Cut the Whisper White cs sentiment panels and the Shaded Spruce Classic Christmas DSP sentiment panel. Stamp the sentiment from the Happiest of Birthdays stamp set in Shaded Spruce ink on the smaller Whisper White cs panel. Glue the stamped panel onto the DSP panel and then glue them both onto the larger Whisper White cs panel. Cut the sentiment back Classic Christmas DSP panel and glue it on the back of the sentiment panels (so that the DSP in on the back of the left side). Use Stampin' Dimensionals on the right side of the sentiment panels (leaving the center clear for the ribbon) centered so that it hangs over the card front.

4. Thread a piece of Whisper White Faux Linen Ribbon (from the Flowers for Every Season Combo pack) under the sentiment panels and around the card. Add a small strip of Tear & Tape to the center of the back of the card to hold down the ribbon and a piece of Tear & Tape in the center of the back of the sentiment DSP panel to attach the other end of the ribbon, then tie the ribbon in a bow to close the card. Add Artistry Blooms Sequins to the Whisper White cs sentiment panel.