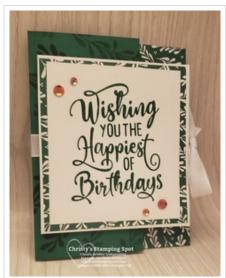

## Project Recipe:

1. Start with a Shaded Spruce cs card base. Stamp the branch from the Curvy Christmas stamp set in full and 2nd generation Shaded Spruce ink on the card front (2 3/4").

2. Cut the Whisper White cs sentiment panels and the Shaded Spruce Classic Christmas DSP sentiment panel. Stamp the sentiment from the Happiest of Birthdays stamp set in Shaded Spruce ink on the smaller Whisper White cs panel. Glue the stamped panel onto the DSP panel and then glue them both onto the larger Whisper White cs panel. Cut the sentiment back Classic Christmas DSP panel and glue it on the back of the sentiment panels (so that the DSP in on the back of the left side). Use Stampin' Dimensionals on the right side of the sentiment panels (leaving the center clear for the ribbon) centered so that it hangs over the card front.

4. Thread a piece of Whisper White Faux Linen Ribbon (from the Flowers for Every Season Combo pack) under the sentiment panels and around the card. Add a small strip of Tear & Tape to the center of the back of the card to hold down the ribbon and a piece of Tear & Tape in the center of the back of the sentiment DSP panel to attach the other end of the ribbon, then tie the ribbon in a bow to close the card. Add Artistry Blooms Sequins to the Whisper White cs sentiment panel.

5. I also stamped the sentiment & branch image and added a strip of DSP to the back of the card to pull the theme through.