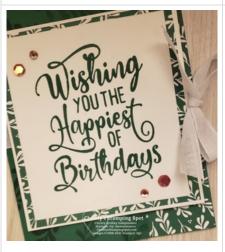

## Project Recipe:

1. Start with a Shaded Spruce cs card base. Stamp the branch from the Curvy Christmas stamp set in full and 2nd generation Shaded Spruce ink on the card front (2 3/4").

2. Cut the Whisper White cs sentiment panels and the Shaded Spruce Classic Christmas DSP sentiment panel. Stamp the sentiment from the Happiest of Birthdays stamp set in Shaded Spruce ink on the smaller Whisper White cs panel. Glue the stamped panel onto the DSP panel and then glue them both onto the larger Whisper White cs panel. Cut the sentiment back Classic Christmas DSP panel and glue it on the back of the sentiment panels (so that the DSP in on the back of the left side). Use Stampin' Dimensionals on the right side of the sentiment panels (leaving the center clear for the ribbon) centered so that it hangs over the card front.

4. Thread a piece of Whisper White Faux Linen Ribbon (from the Flowers for Every Season Combo pack) under the sentiment panels and around the card. Add a small strip of Tear & Tape to the center of the back of the card to hold down the ribbon and a piece of Tear & Tape in the center of the back of the sentiment DSP panel to attach the other end of the ribbon, then tie the ribbon in a bow to close the card. Add Artistry Blooms Sequins to the Whisper White cs sentiment panel.

5. I also stamped the sentiment & branch image and added a strip of DSP to the back of the card to pull the theme through.