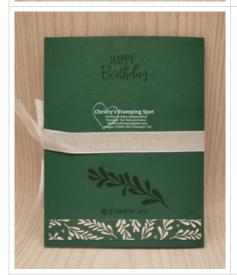

## Project Recipe:

1. Start with a Shaded Spruce cs card base. Stamp the branch from the Curvy Christmas stamp set in full and 2nd generation Shaded Spruce ink on the card front (2 3/4").

2. Cut the Whisper White cs sentiment panels and the Shaded Spruce Classic Christmas DSP sentiment panel. Stamp the sentiment from the Happiest of Birthdays stamp set in Shaded Spruce ink on the smaller Whisper White cs panel. Glue the stamped panel onto the DSP panel and then glue them both onto the larger Whisper White cs panel. Cut the sentiment back Classic Christmas DSP panel and glue it on the back of the sentiment panels (so that the DSP in on the back of the left side). Use Stampin' Dimensionals on the right side of the sentiment panels (leaving the center clear for the ribbon) centered so that it hangs over the card front.

5. I also stamped the sentiment & branch image and added a strip of DSP to the back of the card to pull the theme through.