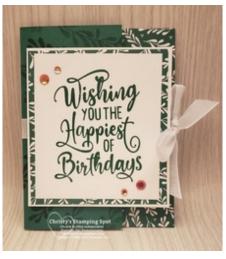

## Stampin' Up! Classic Birthday Fun-Fold Card

ard Measurements:

Shaded Spruce cs card base - 7" x 5 1/2" scored at 2 3/4"

Whisper White cs sentiment panel layer - 3 7/8" x 4 1/4"

Classic Christmas DSP sentiment panel layer - 3 3/4" x 4 1/8"

Whisper White cs sentiment panel - 3 3/8" x 3 7/8"

Classic Christmas DSP sentiment back panel - 2" x 3 3/4"

Whisper White cs inside panel - 2 3/4" x 5 1/8"

Classic Christmas DSP inside panel - 1 1/2" x 5 1/2"

Classic Christmas DSP strip - 1/2" x 4"

Whisper White 1/2" Faux Linen Ribbon - 20"

DSP = Designer Series Paper

cs = cardstock

## Project Recipe:

1. Start with a Shaded Spruce cs card base. Stamp the branch from the Curvy Christmas stamp set in full and 2nd generation Shaded Spruce ink on the card front (2 3/4").

2. Cut the Whisper White cs sentiment panels and the Shaded Spruce Classic Christmas DSP sentiment panel. Stamp the sentiment from the Happiest of Birthdays stamp set in Shaded Spruce ink on the smaller Whisper White cs panel. Glue the stamped panel onto the DSP panel and then glue them both onto the larger Whisper White cs panel. Cut the sentiment back Classic Christmas DSP panel and glue it on the back of the sentiment panels (so that the DSP in on the back of the left side). Use Stampin' Dimensionals on the right side of the sentiment panels (leaving the center clear for the ribbon) centered so that it hangs over the card front.

4. Thread a piece of Whisper White Faux Linen Ribbon (from the Flowers for Every Season Combo pack) under the sentiment panels and around the card. Add a small strip of Tear & Tape to the center of the back of the card to hold down the ribbon and a piece of Tear & Tape in the center of the back of the sentiment DSP panel to attach the other end of the ribbon, then tie the ribbon in a bow to close the card. Add Artistry Blooms Sequins to the Whisper White cs sentiment panel.

5. I also stamped the sentiment & branch image and added a strip of DSP to the back of the card to pull the theme through.