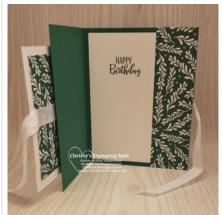

## Project Recipe:

1. Start with a Shaded Spruce cs card base. Stamp the branch from the Curvy Christmas stamp set in full and 2nd generation Shaded Spruce ink on the card front (2 3/4").

2. Cut the Whisper White cs sentiment panels and the Shaded Spruce Classic Christmas DSP sentiment panel. Stamp the sentiment from the Happiest of Birthdays stamp set in Shaded Spruce ink on the smaller Whisper White cs panel. Glue the stamped panel onto the DSP panel and then glue them both onto the larger Whisper White cs panel. Cut the sentiment back Classic Christmas DSP panel and glue it on the back of the sentiment panels (so that the DSP in on the back of the left side). Use Stampin' Dimensionals on the right side of the sentiment panels (leaving the center clear for the ribbon) centered so that it hangs over the card front.

3. Cut a Whisper White cs inside panel and Curvy Christmas DSP inside panel. Stamp the sentiment from the Peaceful Moments in Shaded Spruce ink on the Whisper White cs panel and them glue it to the left side of the inside of the card. Then glue the DSP panel flush to the right side of the inside of the card.

4. Thread a piece of Whisper White Faux Linen Ribbon (from the Flowers for Every Season Combo pack) under the sentiment panels and around the card. Add a small strip of Tear & Tape to the center of the back of the card to hold down the ribbon and a piece of Tear & Tape in the center of the back of the sentiment DSP panel to attach the other end of the ribbon, then tie the ribbon in a bow to close the card. Add Artistry Blooms Sequins to the Whisper White cs sentiment panel.