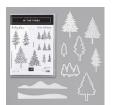

2. Stamp the large tree images from the In The Pines stamp set three times in Pretty Peacock ink - first in full strength with the outline tree stamp and then 2nd generation (stamped off) with the tree watercolor fill stamp over the outline image. Die cut out the images with the Pine Woods dies. Glue the die cut trees staggered to the center of the card front.

3. Punch out a Vellum cs label with the Label Me Lovely punch. Punch out a Thick Whisper White cs label with the Label Me Fancy punch. Stamp the sentiment from the In The Pines stamp set in Pretty Peacock ink on the Thick Whisper White cs label. Add the stamped label to the Vellum label with Stampin' Dimentionals and then use more Stampin' Dimentionals to add them to the card front.