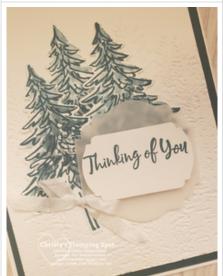

## **Project Recipe:**

1. Start with a Thick Whisper White cs card base. Cut a Pretty Peacock cs panel and a Thick Whisper White cs panel. Glue the Pretty Peacock cs panel to the card base. Dry emboss the Thick Whisper White cs panel with the Evergreen Forest 3D embossing folder and then glue it to the card front.

2. Stamp the large tree images from the In The Pines stamp set three times in Pretty Peacock ink - first in full strength with the outline tree stamp and then 2nd generation (stamped off) with the tree watercolor fill stamp over the outline image. Die cut out the images with the Pine Woods dies. Glue the die cut trees staggered to the center of the card front.

3. Punch out a Vellum cs label with the Label Me Lovely punch. Punch out a Thick Whisper White cs label with the Label Me Fancy punch. Stamp the sentiment from the In The Pines stamp set in Pretty Peacock ink on the Thick Whisper White cs label. Add the stamped label to the Vellum label with Stampin' Dimentionals and then use more Stampin' Dimentionals to add them to the card front.

Tie a small bow with the Whisper White Crinkled Seam-Binding ribbon and attach it to the left side of the label on the card front using glue dots.

4. Don't forget to stamp the sentiment on the inside panel. I also stamped the medium outline & fill tree images from the In The Pines stamp set in Pretty Peacock ink to the inside and back of the card to pull the theme through.