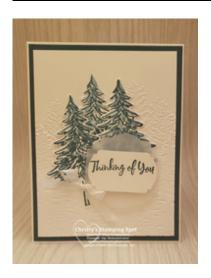

# ard Measurements:

Thick Whisper White cs card base - 11" x 4 1/4"

Pretty Peacock cs panel - 5 3/8" x 4 1/8"

Embossed Whisper White cs panel - 5 1/8" x 3 7/8"

Thick Whisper White cs trees - die cut with the Pine Woods dies

## **Project Recipe:**

1. Start with a Thick Whisper White cs card base. Cut a Pretty Peacock cs panel and a Thick Whisper White cs panel. Glue the Pretty Peacock cs panel to the card base. Dry emboss the Thick Whisper White cs panel with the Evergreen Forest 3D embossing folder and then glue it to the card front.

2. Stamp the large tree images from the In The Pines stamp set three times in Pretty Peacock ink - first in full strength with the outline tree stamp and then 2nd generation (stamped off) with the tree watercolor fill stamp over the outline image. Die cut out the images with the Pine Woods dies. Glue the die cut trees staggered to the center of the card front.

3. Punch out a Vellum cs label with the Label Me Lovely punch. Punch out a Thick Whisper White cs label with the Label Me Fancy punch. Stamp the sentiment from the In The Pines stamp set in Pretty Peacock ink on the Thick Whisper White cs label. Add the stamped label to the Vellum label with Stampin' Dimentionals and then use more Stampin' Dimentionals to add them to the card front.

Tie a small bow with the Whisper White Crinkled Seam-Binding ribbon and attach it to the left side of the label on the card front using glue dots.

4. Don't forget to stamp the sentiment on the inside panel. I also stamped the medium outline & fill tree images from the In The Pines stamp set in Pretty Peacock ink to the inside and back of the card to pull the theme through.