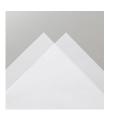

# ard Measurements:

Thick Whisper White cs card base - 11" x 4 1/4"

Pretty Peacock cs panel - 5 3/8" x 4 1/8"

Embossed Whisper White cs panel - 5 1/8" x 3 7/8"

Thick Whisper White cs trees - die cut with the Pine Woods dies

## **Project Recipe:**

1. Start with a Thick Whisper White cs card base. Cut a Pretty Peacock cs panel and a Thick Whisper White cs panel. Glue the Pretty Peacock cs panel to the card base. Dry emboss the Thick Whisper White cs panel with the Evergreen Forest 3D embossing folder and then glue it to the card front.

2. Stamp the large tree images from the In The Pines stamp set three times in Pretty Peacock ink - first in full strength with the outline tree stamp and then 2nd generation (stamped off) with the tree watercolor fill stamp over the outline image. Die cut out the images with the Pine Woods dies. Glue the die cut trees staggered to the center of the card front.

3. Punch out a Vellum cs label with the Label Me Lovely punch. Punch out a Thick Whisper White cs label with the Label Me Fancy punch. Stamp the sentiment from the In The Pines stamp set in Pretty Peacock ink on the Thick Whisper White cs label. Add the stamped label to the Vellum label with Stampin' Dimentionals and then use more Stampin' Dimentionals to add them to the card front.

Tie a small bow with the Whisper White Crinkled Seam-Binding ribbon and attach it to the left side of the label on the card front using glue dots.

4. Don't forget to stamp the sentiment on the inside panel. I also stamped the medium outline & fill tree images from the In The Pines stamp set in Pretty Peacock ink to the inside and back of the card to pull the theme through.