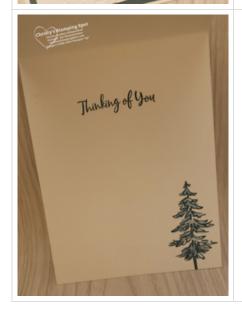

Tie a small bow with the Whisper White Crinkled Seam-Binding ribbon and attach it to the left side of the label on the card front using glue dots.

4. Don't forget to stamp the sentiment on the inside panel. I also stamped the medium outline & fill tree images from the In The Pines stamp set in Pretty Peacock ink to the inside and back of the card to pull the theme through.