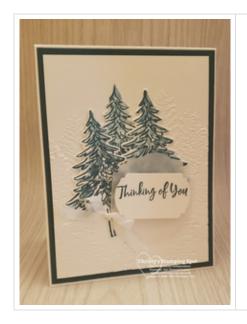

## **Project Recipe:**

1. Start with a Thick Whisper White cs card base. Cut a Pretty Peacock cs panel and a Thick Whisper White cs panel. Glue the Pretty Peacock cs panel to the card base. Dry emboss the Thick Whisper White cs panel with the Evergreen Forest 3D embossing folder and then glue it to the card front.

2. Stamp the large tree images from the In The Pines stamp set three times in Pretty Peacock ink - first in full strength with the outline tree stamp and then 2nd generation (stamped off) with the tree watercolor fill stamp over the outline image. Die cut out the images with the Pine Woods dies. Glue the die cut trees staggered to the center of the card front.

3. Punch out a Vellum cs label with the Label Me Lovely punch. Punch out a Thick Whisper White cs label with the Label Me Fancy punch. Stamp the sentiment from the In The Pines stamp set in Pretty Peacock ink on the Thick Whisper White cs label. Add the stamped label to the Vellum label with Stampin' Dimentionals and then use more Stampin' Dimentionals to add them to the card front.

Tie a small bow with the Whisper White Crinkled Seam-Binding ribbon and attach it to the left side of the label on the card front using glue dots.

4. Don't forget to stamp the sentiment on the inside panel. I also stamped the medium outline & fill tree images from the In The Pines stamp set in Pretty Peacock ink to the inside and back of the card to pull the theme through.