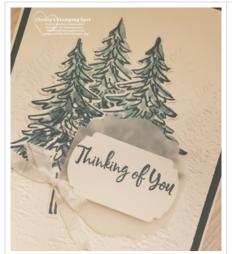

## **Project Recipe:**

1. Start with a Thick Whisper White cs card base. Cut a Pretty Peacock cs panel and a Thick Whisper White cs panel. Glue the Pretty Peacock cs panel to the card base. Dry emboss the Thick Whisper White cs panel with the Evergreen Forest 3D embossing folder and then glue it to the card front.

2. Stamp the large tree images from the In The Pines stamp set three times in Pretty Peacock ink - first in full strength with the outline tree stamp and then 2nd generation (stamped off) with the tree watercolor fill stamp over the outline image. Die cut out the images with the Pine Woods dies. Glue the die cut trees staggered to the center of the card front.

3. Punch out a Vellum cs label with the Label Me Lovely punch. Punch out a Thick Whisper White cs label with the Label Me Fancy punch. Stamp the sentiment from the In The Pines stamp set in Pretty Peacock ink on the Thick Whisper White cs label. Add the stamped label to the Vellum label with Stampin' Dimentionals and then use more Stampin' Dimentionals to add them to the card front.

Tie a small bow with the Whisper White Crinkled Seam-Binding ribbon and attach it to the left side of the label on the card front using glue dots.

4. Don't forget to stamp the sentiment on the inside panel. I also stamped the medium outline & fill tree images from the In The Pines stamp set in Pretty Peacock ink to the inside and back of the card to pull the theme through.